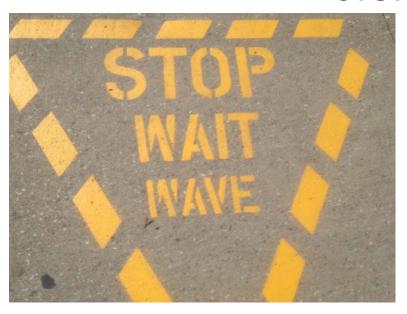

# Improvements to Mass. Avenue/Woburn Street (continued)

Stencil at crosswalks

## PLEASE STAY SAFE STOP – WAIT- WAVE

QUOTE FROM POLICE CHIEF RANDY GAGNE, CAMDEN MAINE:

"The simple task of waving seems to make drivers and pedestrians have eye contact creating a safe situation for both."