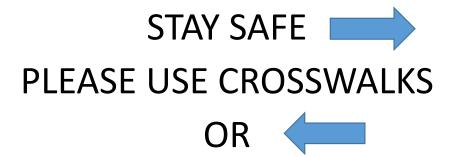

## PLEASE STAY SAFE STOP – WAIT- WAVE

QUOTE FROM POLICE CHIEF RANDY GAGNE, CAMDEN MAINE:

"The simple task of waving seems to make drivers and pedestrians have eye contact creating a safe situation for both."