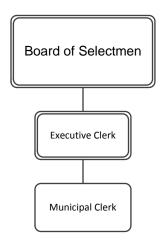

s, vehicles for hire such as common carrier, limousine and taxi cab and automatic amusement machines.

Staff maintain over 300 Selectmen appointments to more than 40 committees. In addition, the Selectmen's Office notifies Lexington residents of all national, state and local elections.

Town Counsel represents the Town, through the Board of Selectmen and Town Manager, on all legal matters including litigation, contracts, drafting of Town bylaws and enforcement of bylaws through the Court system.

The Town Report is the official proceeding and activities of Town Government. It is required to be prepared annually under State law.

#### **Departmental Initiatives:**

1. Evaluate sites for a main Fire Station and develop plans for renovation and/or reconstruction of Fire and Police stations.



### **Authorized/Appropriated Staffing**

|                 | FY 2014 | FY 2015 | FY 2016 | FY 2017 |
|-----------------|---------|---------|---------|---------|
|                 | Budget  | Budget  | Budget  | Request |
| Executive Clerk | 0.94    | 0.94    | 1       | 1       |
| Municipal Clerk | 1.00    | 1       | 1       | 1       |
| Total FTE       | 1.94    | 1.94    | 2.00    | 2.00    |

| Total FT/PT | 1 FT/ 1 PT | 1 FT/ 1 PT | 2FT | 2FT |
|-------------|------------|------------|-----|-----|
|             |            |            |     |     |

### **Budget Recommendations:**

The FY2017 recommended <u>All Funds</u> Board of Selectmen budget inclusive of the General Fund operating budget and the PEG Access Revolving Fund which funds the Town's annual contract with LexMedia