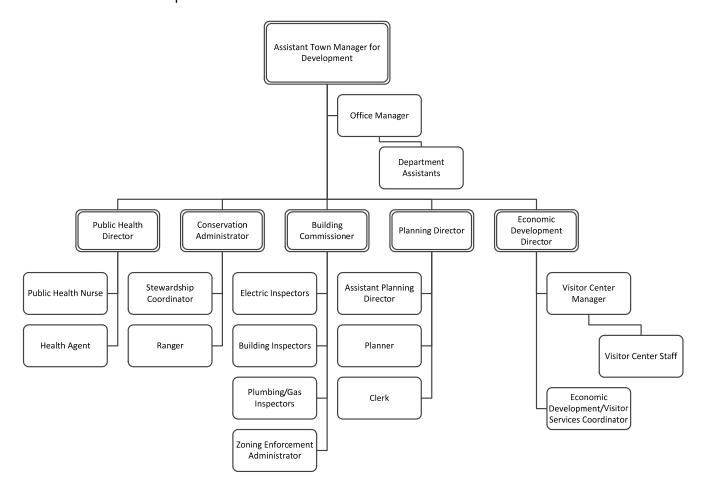

The Office also works to retain and expand local businesses by providing information, conducting research, supporting a visitor-based economy, and leveraging State economic development tools and resources designed to improve the business environment. In September, 2014, the Economic Development Office took over responsibility for managing the Visitors Center after the Chamber of Commerce ended their long-time agreement with the Town to do so. In addition, at the request of the Board of Selectmen the Economic Development Office will provide additional staff support to the Tourism Committee regarding their operational activities and visitor programs.

#### Office Initiatives:

1. Effect the transition to the newly created Office of Land Use, Inspectional Services and Economic Development.



# **Authorized/Appropriated Staffing**

|                                                  | FY 2014          | FY 2015          | FY 2016           | FY 2017           |
|--------------------------------------------------|------------------|------------------|-------------------|-------------------|
|                                                  | Budget           | Budget           | Budget            | Request           |
| Assistant Town Manager                           |                  |                  | 1                 | 1                 |
| Administration Department Office Manager         | 1                | 1                | 1                 | 1                 |
| Administration DepartmentAssistants              | 4                | 4                | 4