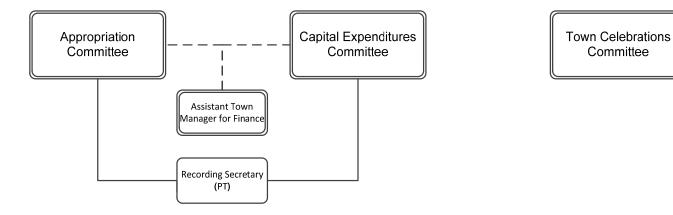

includes the Appropriation Committee, Capital Expenditures Committee, Town Celebrations Committee and various boards and committees appointed by the Board of Selectmen, Moderator and the Town Manager.

**Budget Overview:** The Town Committees budget provides limited funding for a variety of statutory and advisory committees that are an integral part of the operation of local government in Lexington. The financial committees—the Appropriation Committee and the Capital Expenditures Committee—provide detailed financial review and analysis to Town Meeting. The Town Celebrations Committee, appointed by the Board of selectmen, plans the Town's annual celebrations, including parades on Veterans', Memorial, Patriots' Day as well as the Martin Luther King Day celebration.

## 8300 Town Committees



### **Authorized/Appropriated Staffing**

Limited staff support is provided through the Town Manager's Office and Finance Department, and a part-time Recording Secretary takes meeting minutes.

#### **Budget Recommendations:**

The FY2017 Town Manager's recommended Town Committees budget is \$51,500. This is a \$23,500 or 31.33% decrease from the FY2016 budget. Compensation is increasing \$500, or 8.33% with expenses decreasing by \$24,000 or 34.78%.

The expense decrease is attributed to a one-time FY2016 expenditure for contractual services (\$15,000) for a Vision 20/20 study on demographic changes in Lexington as well as for a one-time FY2016 supplies expense for staging (\$6,000). The FY2017 budget includes a program improvement of \$1,000 for supplies for the Martin Luther King Day