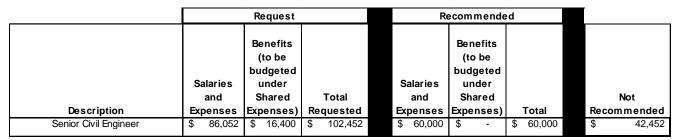

FY2017 Administration and Engineering <u>General Fund</u> operating budget for Expenses is \$479,427 and reflects a \$9,200, or 1.96% increase. The most notable changes in the Expense Budget are in the Street Lighting Division, which is decreasing by \$41,800; a net change primarily driven by a decrease of \$42,100 reflecting the end of a lease agreement that was in place to fund the purchase and installation of the induction street lights; offset by a recommended program improvement of \$60,000 for Professional Services within the Engineering division for outside engineering services.

The FY17 recommended Regional Cache Revolving Fund request is funded at \$10,000, a \$10,000 decrease from FY2016 to bring the budget in line with actual experience.

### **Program Improvement Requests:**



Note: Request for additional Civil Engineer replaced by additional funds for outside engineering services.

### **Budget Summary:**

| Funding Sources                                                                                                                                                                                                                                                  | FY 2014                                                                                                                                                                                |                                                                       | FY 2015