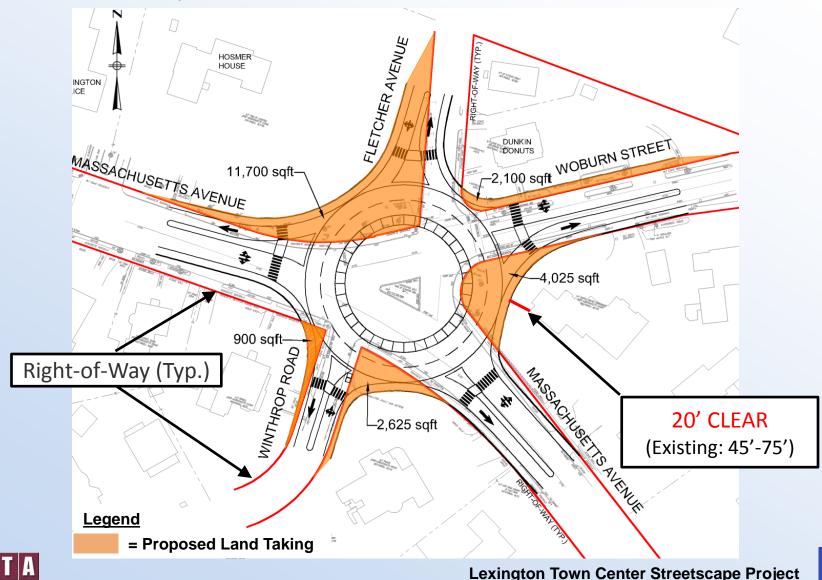

#### ITEMS FOR INDIVIDUAL CONSIDERATION

| 1.  | Public Hearing - Intent to Layout Victory Garden Way as Public Way (5 min.)               | 6:00 PM |
|-----|-------------------------------------------------------------------------------------------|---------|
| 2.  | Special Town Meeting 2016-1 and 2016-2 - Article Positions (10 min.)                      | 6:05 PM |
| 3.  | Discuss Date for Debt Exclusion and Review Questions (10 min.)                            | 6:15 PM |
| 4.  | Review FY2017 Preliminary Budget and Financing Plan (10 min.)                             | 6:25 PM |
| 5.  | Approve Proposed Half-Staff Flag Policy (5 min.)                                          | 6:35 PM |
| 6.  | Sign State Election Warrant (5 min.)                                                      | 6:40 PM |
| 7.  | Accept Deed for Purchase of 241 Grove Street-Wright Farm (5 min.)                         | 6:45 PM |
| 8.  | Approve LexHAB Acquiring House at Keeler Farm (5 min.)                                    | 6:50 PM |
| 9.  | Deliberate and Vote Center Streetscape Project (30 min.)                                  | 6:55 PM |
|     | The Board will not take any public comments on this item.                                 |         |
| CO  | NSENT AGENDA                                                                              |         |
| 1.  | Approve One-Day Liquor License - LHS Boys Baseball Boosters                               | 7:25PM  |
| 2.  | Approve One-Day Liquor License - EFGB (Education Française Greater Boston)                | 7:25 PM |
| 3.  | Community Center Program Advisory Committee - Designate as Special<br>Municipal Employees | 7:25 PM |
| EXE | ECUTIVE SESSION                                                                           |         |
| 1.  | Exemption 6: Update on Pelham Road Property (10 min.)                                     | 7:30 PM |
| ADJ | OURN                                                                                      |         |
| 1.  | Approximate Adjourn Time                                                                  | 7:40 PM |