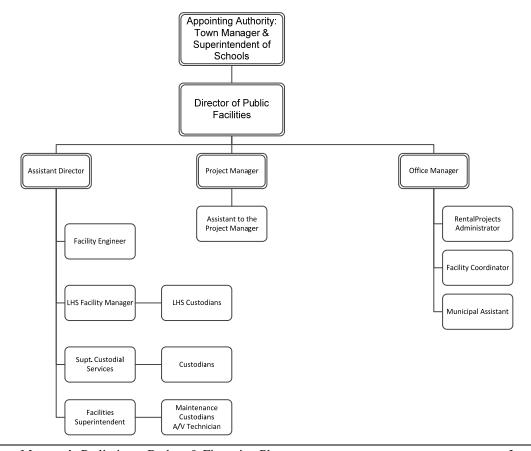

w:** The Department of Public Facilities (DPF) is responsible for the coordination and care of all Town-owned buildings inclusive of those under the control of the Town Manager, Library Trustees and School Committee. The primary areas of service include custodial care and cleaning, building maintenance and repair (including preventative maintenance), utilities, and landscaping and grounds (school buildings only). The DPF administrative staff develops and implements the programs that provide services for the Town buildings. In addition, the DPF Capital Budget and the Rental Revolving Fund are managed by the staff.

#### **Departmental Initiatives:**

- 1. Support the operation of the Community Center.
- 2. Support the School Master Planning process.
- 3. Implement other priority projects.



FY 2017 Town Manager's Preliminary Budget & Financing Plan

### 2400 Public Facilities

#### **Authorized/Appropriated Staffing**

|                                                                                                  | FY 2014 | FY 2015 | FY 2016 | FY 2017 |
|--------------------------------------------------------------------------------------------------|---------|---------|---------|---------|
| School Facilties 2410                                                                            | Budget  | Budget  | Budget  | Request |
| Maintenance Staff 1                                                                              | 10      | 10      | 11      | 11      |
| Custodian <sup>2</sup>                                                                           | 48