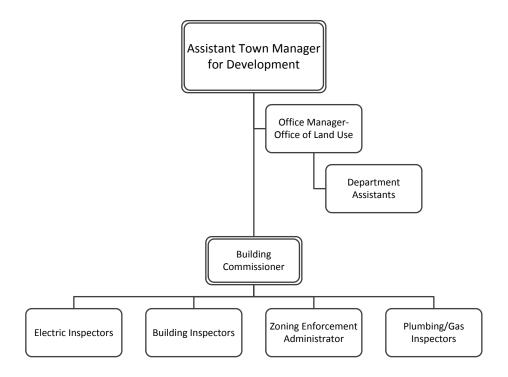

mprised of the Building Commissioner, Building Inspectors, Electrical Inspector, Plumbing & Gas Inspector, and Zoning Enforcement Administrator, review construction drawings and specifications, issue permits, conducts inspections of new construction, conduct periodic inspections of restaurants, day care centers, schools, religious instructions, museums, places of public assembly and multi-family housing, levy fines or prosecute when necessary to maintain code compliance.

## **Departmental Initiatives:**

- 1. Implement transition from the Eight Edition of the Massachusetts State Building Code to the Ninth Edition, including training for local contractors.
- 2. Continue to streamline the on-line permitting process and shorten approval time.
- 3. Implement View Permit for zoning requests.



# **Authorized/Appropriated Staffing**

|                                  | FY 2014 | FY 2015 | FY 2016 | FY 2017 |
|----------------------------------|---------|---------|---------|---------|
|                                  | Budget  | Budget  | Budget  | Request |
| Building Commissioner            | 1       | 1       | 1       | 1       |
| Building Inspectors              | 2       | 2       | 2       | 2       |
| Plumbing and Gas Inspector       | 1       | 1       | 1       | 1       |
| Zoning Enforcement Administrator | 1       | 1       | 1       | 1       |
| Electric Inspectors              | 1       | 1       | 1       | 1       |
| Part-Time Electric Inspector     | PT      | PT      | PT      | PT      |
| Part-time Plumbing Inspector     | PT      | PT      | PT