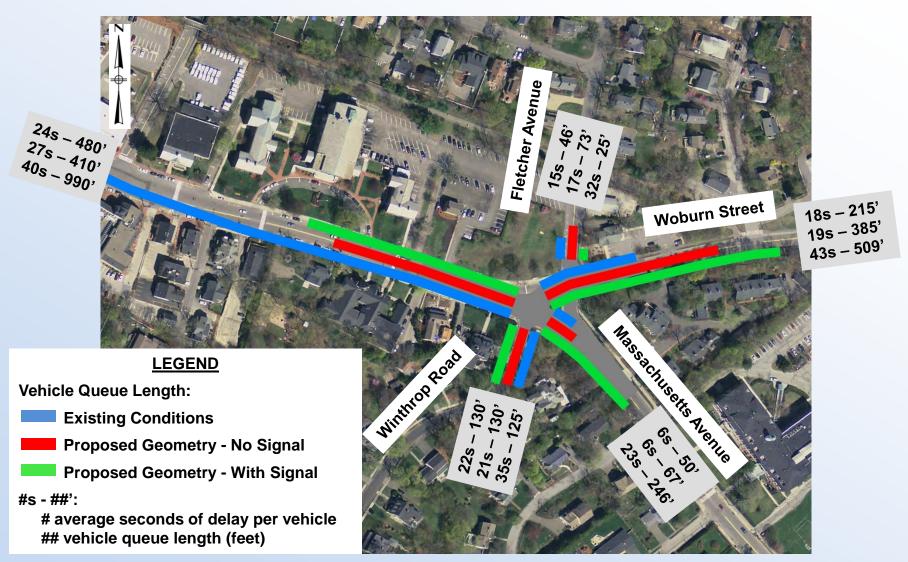

#### ITEMS FOR INDIVIDUAL CONSIDERATION

| 1.  | Public Hearing - Intent to Layout Victory Garden Way as Public Way (5 min.)               | 6:00 PM |
|-----|-------------------------------------------------------------------------------------------|---------|
| 2.  | Special Town Meeting 2016-1 and 2016-2 - Article Positions (10 min.)                      | 6:05 PM |
| 3.  | Discuss Date for Debt Exclusion and Review Questions (10 min.)                            | 6:15 PM |
| 4.  | Review FY2017 Preliminary Budget and Financing Plan (10 min.)                             | 6:25 PM |
| 5.  | Approve Proposed Half-Staff Flag Policy (5 min.)                                          | 6:35 PM |
| 6.  | Sign State Election Warrant (5 min.)                                                      | 6:40 PM |
| 7.  | Accept Deed for Purchase of 241 Grove Street-Wright Farm (5 min.)                         | 6:45 PM |
| 8.  | Approve LexHAB Acquiring House at Keeler Farm (5 min.)                                    | 6:50 PM |
| 9.  | Deliberate and Vote Center Streetscape Project (30 min.)                                  | 6:55 PM |
|     | The Board will not take any public comments on this item.                                 |         |
| CO  | NSENT AGENDA                                                                              |         |
| 1.  | Approve One-Day Liquor License - LHS Boys Baseball Boosters                               | 7:25PM  |
| 2.  | Approve One-Day Liquor License - EFGB (Education Française Greater Boston)                | 7:25 PM |
| 3.  | Community Center Program Advisory Committee - Designate as Special<br>Municipal Employees | 7:25 PM |
| EXE | ECUTIVE SESSION                                                                           |         |
| 1.  | Exemption 6: Update on Pelham Road Property (10 min.)                                     | 7:30 PM |
| ADJ | OURN                                                                                      |         |
| 1.  | Approximate Adjourn Time                                                                  | 7:40 PM |