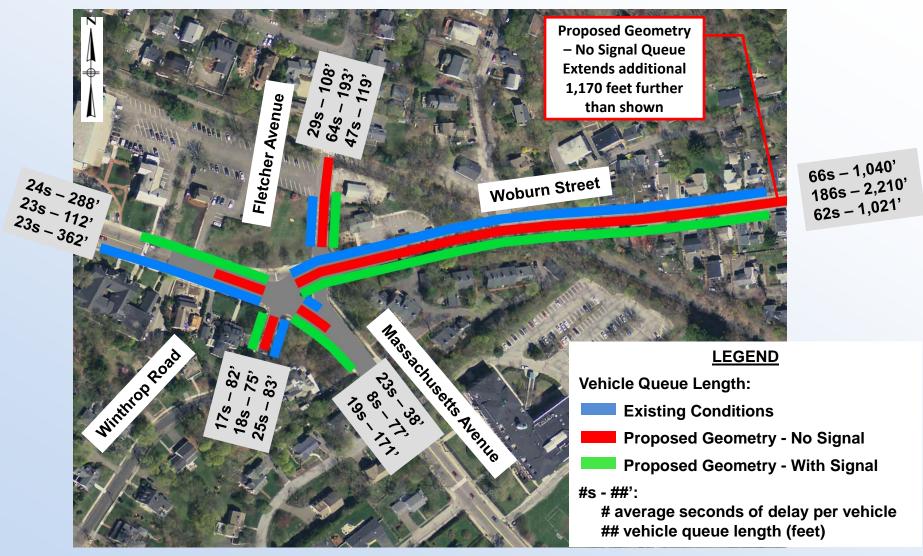

#### ITEMS FOR INDIVIDUAL CONSIDERATION

| 1.  | Public Hearing - Intent to Layout Victory Garden Way as Public Way (5 min.)               | 6:00 PM |
|-----|-------------------------------------------------------------------------------------------|---------|
| 2.  | Special Town Meeting 2016-1 and 2016-2 - Article Positions (10 min.)                      | 6:05 PM |
| 3.  | Discuss Date for Debt Exclusion and Review Questions (10 min.)                            | 6:15 PM |
| 4.  | Review FY2017 Preliminary Budget and Financing Plan (10 min.)                             | 6:25 PM |
| 5.  | Approve Proposed Half-Staff Flag Policy (5 min.)                                          | 6:35 PM |
| 6.  | Sign State Election Warrant (5 min.)                                                      | 6:40 PM |
| 7.  | Accept Deed for Purchase of 241 Grove Street-Wright Farm (5 min.)                         | 6:45 PM |
| 8.  | Approve LexHAB Acquiring House at Keeler Farm (5 min.)                                    | 6:50 PM |
| 9.  | Deliberate and Vote Center Streetscape Project (30 min.)                                  | 6:55 PM |
|     | The Board will not take any public comments on this item.                                 |         |
| CO  | NSENT AGENDA                                                                              |         |
| 1.  | Approve One-Day Liquor License - LHS Boys Baseball Boosters                               | 7:25PM  |
| 2.  | Approve One-Day Liquor License - EFGB (Education Française Greater Boston)                | 7:25 PM |
| 3.  | Community Center Program Advisory Committee - Designate as Special<br>Municipal Employees | 7:25 PM |
| EXE | ECUTIVE SESSION                                                                           |         |
| 1.  | Exemption 6: Update on Pelham Road Property (10 min.)                                     | 7:30 PM |
| ADJ | OURN                                                                                      |         |
| 1.  | Approximate Adjourn Time                                                                  | 7:40 PM |