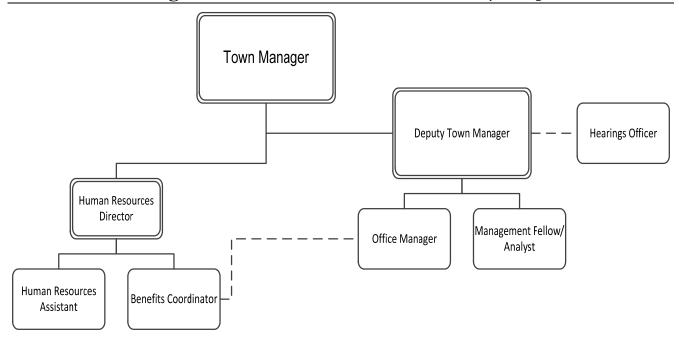

eveloping new policies that may be necessary to ensure the protection of assets that are vulnerable to abuse.
- 2. Continue the work of the Technology Committee and identify ways to best use technology to meet both the internal needs of the organization as well as the needs of residents and customers.
- 3. Develop organizational sustainability by passing on institutional knowledge, engaging mid-level managers in organization decision-making and selecting and training qualified individuals. It is anticipated that in FY17 it will be necessary to recruit 4-5 Senior Managers.
- 4. Work to ensure that municipal services address the needs of Lexington's culturally diverse community.
- 5. Expand public communications by developing a comprehensive and coordinated plan for engaging the community.



### **Authorized/Appropriated Staffing**

|                                            | FY 2014<br>Budget | FY 2015<br>Budget | FY 2016<br>Budget | FY 2017<br>Request |
|--------------------------------------------|-------------------|-------------------|-------------------|--------------------|
| Town Manager                               | 1                 | 1                 | 1                 | 1                  |
| Deputy Town Manager                        | 1                 | 1                 | 1                 | 1                  |
| Office Manager/Special Events Coordinator  | 1                 | 1                 | 1                 | 1                  |
| Benefits Coordinator                       | 1                 | 1                 | 1                 | 1