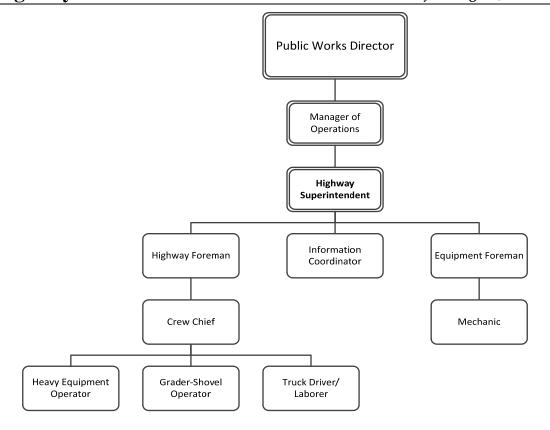

5 miles of roads and 62 miles of sidewalks.

The Highway Division staff works with and provides support to the Sidewalk and Center Committees.

#### **Division Initiatives:**

- 1. Continue with the repair and replacement of regulatory signs per the Retro-reflectivity study conducted in 2013.
- 2. Take proactive measures to repair catch basins town wide.
- 3. Refine the preventative maintenance program with new technologies.
- 4. Implementation of web-based technologies that improve efficiency.
- 5. Refine the use of enhanced liquids with salt in order to enhance the treatment processes and reduce salt consumption.
- 6. Continue researching new technologies that will improve the efficiency of snow removal operations.
- 7. Continue researching and utilizing composite plow edge technology.



**Authorized/Appropriated Staffing** 

|                                       | FY 2014    | FY 2015    | FY 2016    | FY 2017     |
|---------------------------------------|------------|------------|------------|-------------|
|                                       | Budget     | Budget     | Budget     | Recommended |
| Element 3210: Highway Maintenance     |            |            |            |             |
| Supt. of Equipment, Highways & Drains | 1          | 1          | 1          | 1           |
| Highway Foreman                       | 1          | 1          | 1          | 1           |
| Crew Chief                            | 2          | 2          | 2          | 2           |
| Laborer/Truck Driver                  | 0          | 1          | 0          | 0           |