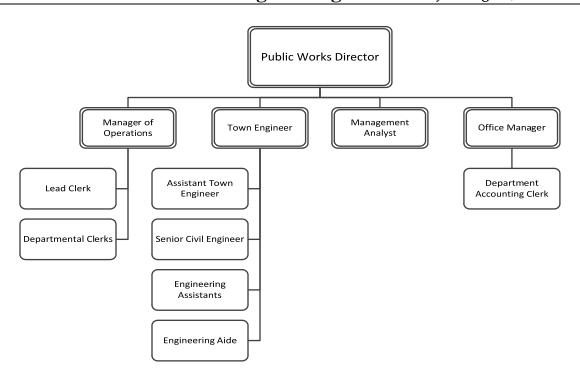

Bicycle Advisory Committee, Tree Committee, and Water and Sewer Abatement Board.

#### **Division Initiatives:**

- 1. Continue to streamline Operations and Administration office assignments and functions for efficiency.
- 2. Begin the process of reaccreditation through the American Public Works Association.
- 3. Expand pavement management program techniques through research and application.
- 4. Improve asset management capabilities.
- 5. Continue to explore options to better track street lighting outages and methods to enhance response time to outages.
- 6. Continue to work with the Energy Committee and Lighting Options Committee to find energy savings for street lights.
- 7. Continue to proactively maintain a cost effective lighting system which reduces outage frequency and down time.



### **Authorized/Appropriated Staffing**

|                                  | FY 2014<br>Budget | FY 2015<br>Budget | FY 2016<br>Budget | FY 2017<br>Recommended |
|----------------------------------|-------------------|-------------------|-------------------|------------------------|
| Element 3110: DPW Administration | _                 | _                 | _                 |                        |
| Director of Public Works         | 1                 | 1                 | 1                 | 1                      |
| Manager of Operations            | 1                 | 1                 | 1                 | 1                      |
| Management Analyst               | 0.6               | 0.6               | 0.6               | 0.6                    |
| Office Manager