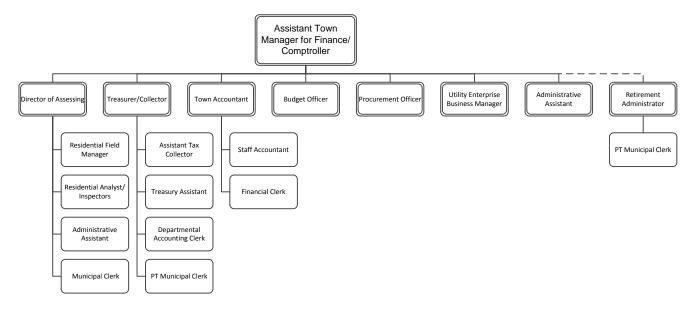

#### ITEMS FOR INDIVIDUAL CONSIDERATION

| 1.  | Public Hearing - Intent to Layout Victory Garden Way as Public Way (5 min.)               | 6:00 PM |
|-----|-------------------------------------------------------------------------------------------|---------|
| 2.  | Special Town Meeting 2016-1 and 2016-2 - Article Positions (10 min.)                      | 6:05 PM |
| 3.  | Discuss Date for Debt Exclusion and Review Questions (10 min.)                            | 6:15 PM |
| 4.  | Review FY2017 Preliminary Budget and Financing Plan (10 min.)                             | 6:25 PM |
| 5.  | Approve Proposed Half-Staff Flag Policy (5 min.)                                          | 6:35 PM |
| 6.  | Sign State Election Warrant (5 min.)                                                      | 6:40 PM |
| 7.  | Accept Deed for Purchase of 241 Grove Street-Wright Farm (5 min.)                         | 6:45 PM |
| 8.  | Approve LexHAB Acquiring House at Keeler Farm (5 min.)                                    | 6:50 PM |
| 9.  | Deliberate and Vote Center Streetscape Project (30 min.)                                  | 6:55 PM |
|     | The Board will not take any public comments on this item.                                 |         |
| CO  | NSENT AGENDA                                                                              |         |
| 1.  | Approve One-Day Liquor License - LHS Boys Baseball Boosters                               | 7:25PM  |
| 2.  | Approve One-Day Liquor License - EFGB (Education Française Greater Boston)                | 7:25 PM |
| 3.  | Community Center Program Advisory Committee - Designate as Special<br>Municipal Employees | 7:25 PM |
| EXE | ECUTIVE SESSION                                                                           |         |
| 1.  | Exemption 6: Update on Pelham Road Property (10 min.)                                     | 7:30 PM |
| ADJ | OURN                                                                                      |         |
| 1.  | Approximate Adjourn Time                                                                  | 7:40 PM |