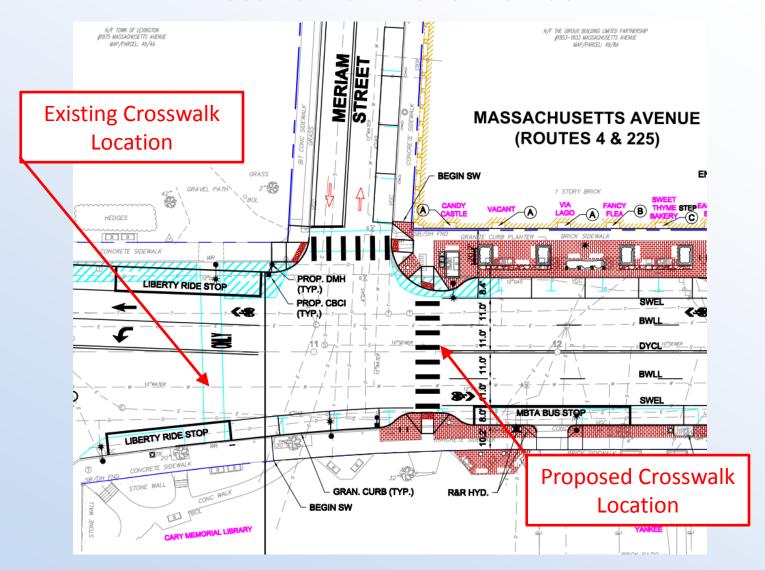

#### ITEMS FOR INDIVIDUAL CONSIDERATION

| 1.  | Public Hearing - Intent to Layout Victory Garden Way as Public Way (5 min.)               | 6:00 PM |
|-----|-------------------------------------------------------------------------------------------|---------|
| 2.  | Special Town Meeting 2016-1 and 2016-2 - Article Positions (10 min.)                      | 6:05 PM |
| 3.  | Discuss Date for Debt Exclusion and Review Questions (10 min.)                            | 6:15 PM |
| 4.  | Review FY2017 Preliminary Budget and Financing Plan (10 min.)                             | 6:25 PM |
| 5.  | Approve Proposed Half-Staff Flag Policy (5 min.)                                          | 6:35 PM |
| 6.  | Sign State Election Warrant (5 min.)                                                      | 6:40 PM |
| 7.  | Accept Deed for Purchase of 241 Grove Street-Wright Farm (5 min.)                         | 6:45 PM |
| 8.  | Approve LexHAB Acquiring House at Keeler Farm (5 min.)                                    | 6:50 PM |
| 9.  | Deliberate and Vote Center Streetscape Project (30 min.)                                  | 6:55 PM |
|     | The Board will not take any public comments on this item.                                 |         |
| CO  | NSENT AGENDA                                                                              |         |
| 1.  | Approve One-Day Liquor License - LHS Boys Baseball Boosters                               | 7:25PM  |
| 2.  | Approve One-Day Liquor License - EFGB (Education Française Greater Boston)                | 7:25 PM |
| 3.  | Community Center Program Advisory Committee - Designate as Special<br>Municipal Employees | 7:25 PM |
| EXE | ECUTIVE SESSION                                                                           |         |
| 1.  | Exemption 6: Update on Pelham Road Property (10 min.)                                     | 7:30 PM |
| ADJ | OURN                                                                                      |         |
| 1.  | Approximate Adjourn Time                                                                  | 7:40 PM |