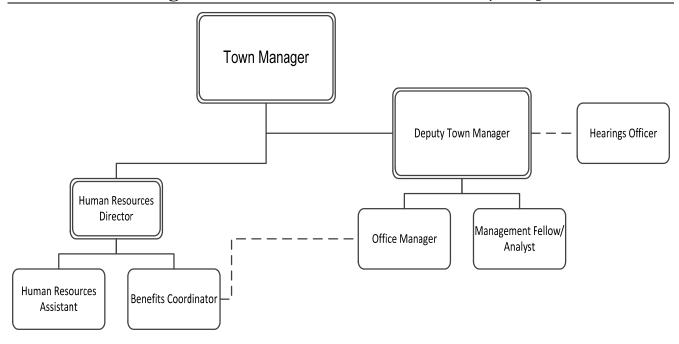

eveloping new policies that may be necessary to ensure the protection of assets that are vulnerable to abuse.
- 2. Continue the work of the Technology Committee and identify ways to best use technology to meet both the internal needs of the organization as well as the needs of residents and customers.
- 3. Develop organizational sustainability by passing on institutional knowledge, engaging mid-level managers in organization decision-making and selecting and training qualified individuals. It is anticipated that in FY17 it will be necessary to recruit 4-5 Senior Managers.
- 4. Work to ensure that municipal services address the needs of Lexington's culturally diverse community.
- 5. Expand public communications by developing a comprehensive and coordinated plan for engaging the community.



## **Authorized/Appropriated Staffing**

|                                            | FY 2014<br>Budget | FY 2015<br>Budget | FY 2016<br>Budget | FY 2017<br>Request |
|--------------------------------------------|-------------------|-------------------|-------------------|--------------------|
| Town Manager                               | 1                 | 1                 | 1                 | 1                  |
| Deputy Town Manager                        | 1                 | 1                 | 1                 | 1                  |
| Office Manager/Special Events Coordinator  | 1                 | 1                 | 1                 | 1                  |
| Benefits Coordinator                       | 1                 | 1                 | 1                 | 1