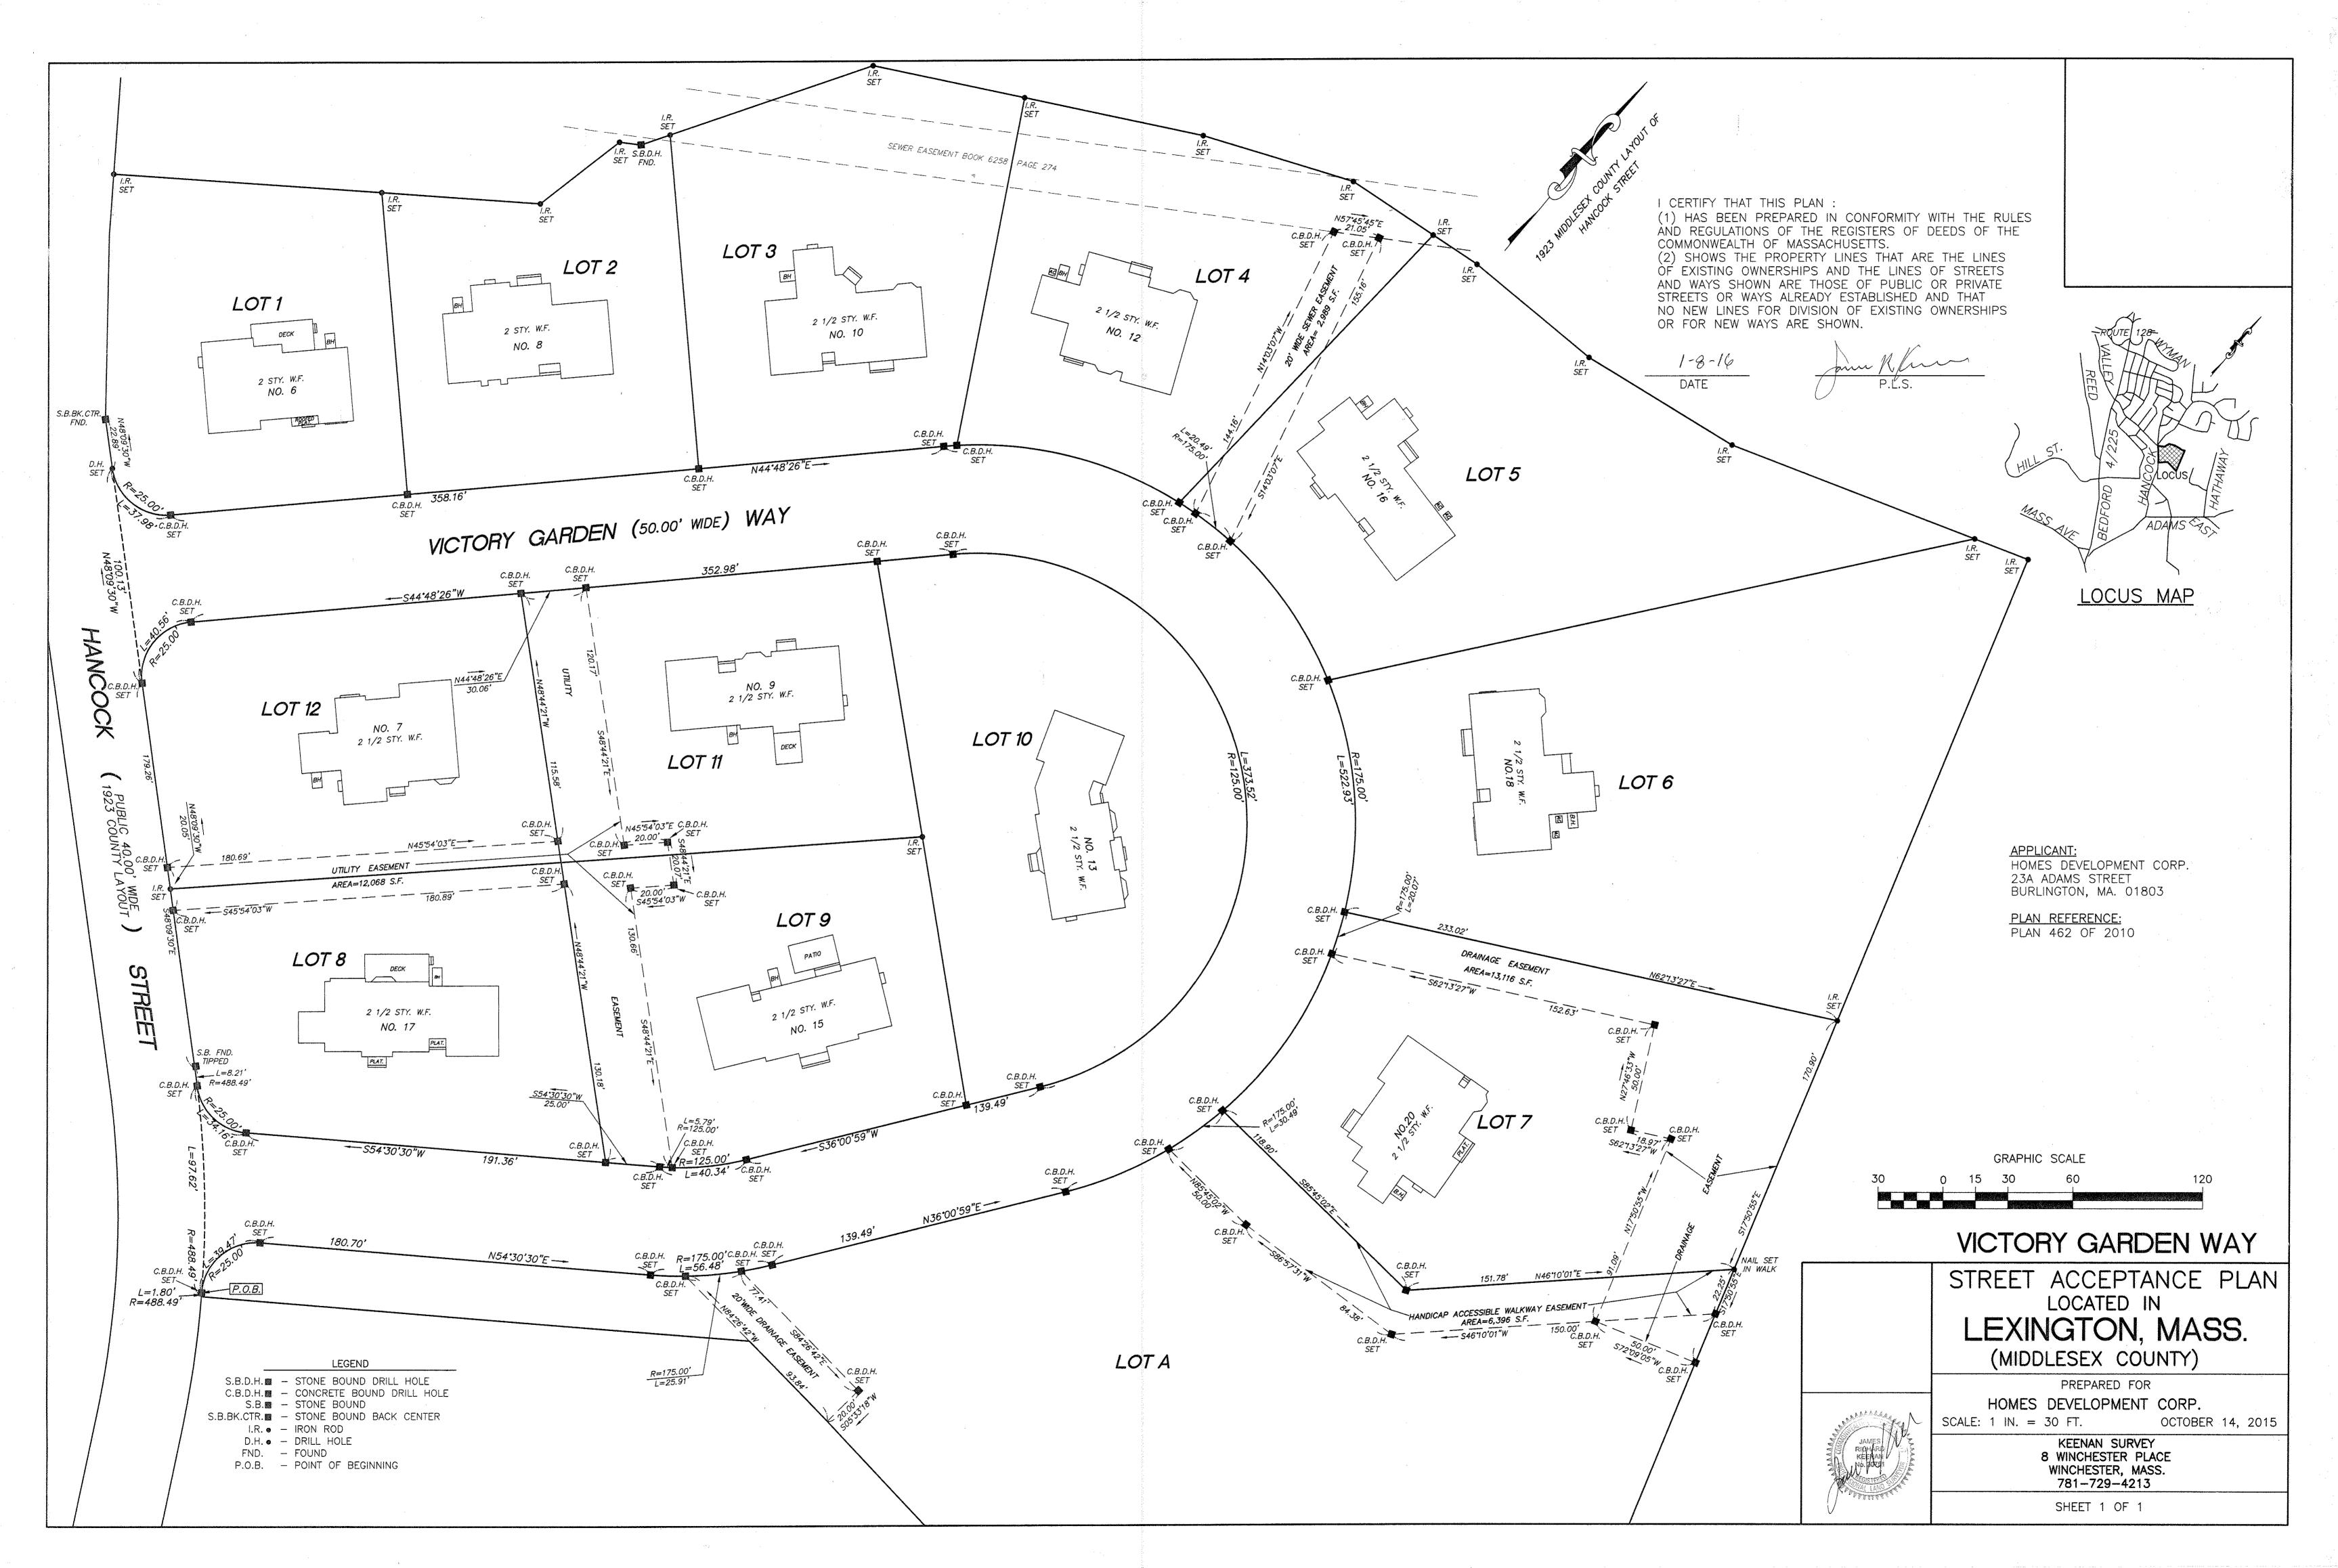

#### **ATTACHMENTS:**

|   | Description                                                            | Type            |
|---|------------------------------------------------------------------------|-----------------|
| D | Notice of Intent to Layout Victory Gardens Way - Signed by BOS 1/11/16 | Backup Material |
| D | Victory Gardens Way Drawing                                            | Backup Material |
| D | Revised Street Acceptance Schedule                                     | Backup Material |

#### **Notice of Intention to Lay Out**

#### Victory Garden Way

The Board of Selectmen hereby gives written notice that it intends to lay out as a town way:

Victory Garden Way from Hancock Street a distance of 1,172 feet, more or less, to Hancock Street. This proposed town way is shown on a plan entitled "Street Acceptance Plan of Victory Garden Way, Lexington, Massachusetts, Scale: 1"= 40' dated October 14, 2015, Keenan Survey".

The Board of Selectmen will meet in the Selectmen's Meeting Room, Town Office Building, Lexington, Massachusetts, on Monday February 8, 2016 at 6:00 P.M. for the purpose of making and establishing said extension and layout.