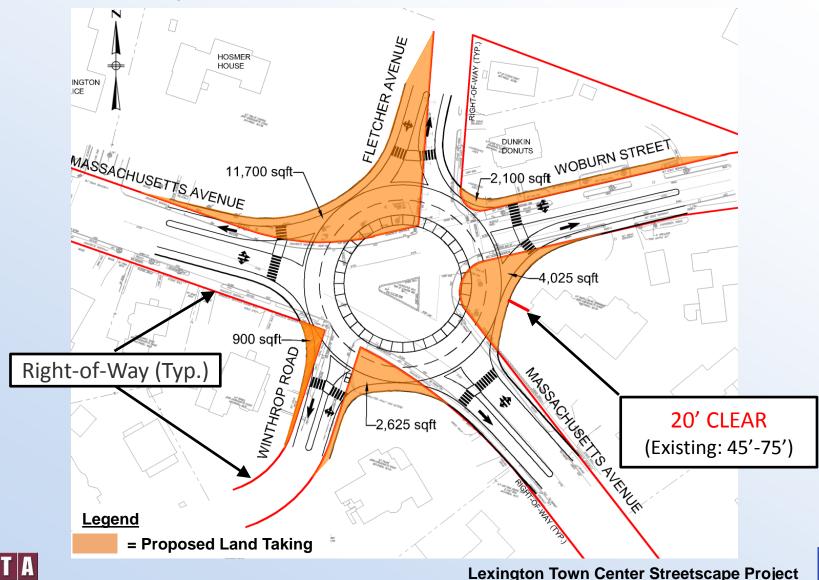

#### ITEMS FOR INDIVIDUAL CONSIDERATION

| 1. | Public Hearing - Intent to Layout Victory Garden Way as Public Way (5 min.) | 6:00 PM |
|----|-----------------------------------------------------------------------------|---------|
| 2. | Special Town Meeting 2016-1 and 2016-2 - Article Positions (10 min.)        | 6:05 PM |
| 3. | Discuss Date for Debt Exclusion and Review Questions (10 min.)              | 6:15 PM |
| 4. | Deliberate and Vote Center Streetscape Project (30 min.)                    | 6:25 PM |
|    | The Board will not take any public comments on this item.                   |         |
| 5. | Recess to Town Meeting                                                      | 7:15 PM |
| 6. | Joint Meeting - Board of Selectmen and School Committee (1 hour)            |         |
|    | The Selectmen and School Committee will convene after Town Meeting in the   |         |
|    | Selectmen Meeting Room to discuss School Building Projects and Debt         |         |
|    | Exclusion Questions                                                         |         |