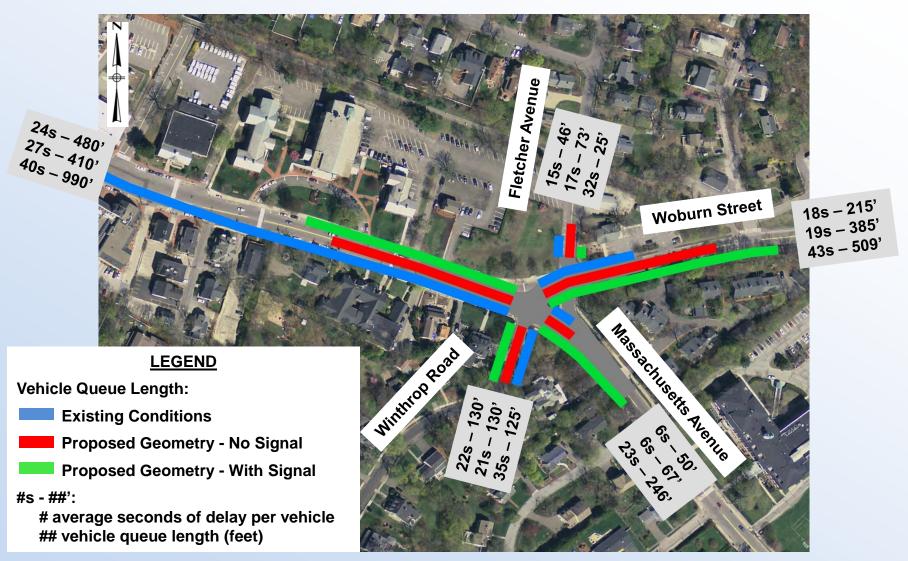

#### ITEMS FOR INDIVIDUAL CONSIDERATION

| 1. | Public Hearing - Intent to Layout Victory Garden Way as Public Way (5 min.) | 6:00 PM |
|----|-----------------------------------------------------------------------------|---------|
| 2. | Special Town Meeting 2016-1 and 2016-2 - Article Positions (10 min.)        | 6:05 PM |
| 3. | Discuss Date for Debt Exclusion and Review Questions (10 min.)              | 6:15 PM |
| 4. | Deliberate and Vote Center Streetscape Project (30 min.)                    | 6:25 PM |
|    | The Board will not take any public comments on this item.                   |         |
| 5. | Recess to Town Meeting                                                      | 7:15 PM |
| 6. | Joint Meeting - Board of Selectmen and School Committee (1 hour)            |         |
|    | The Selectmen and School Committee will convene after Town Meeting in the   |         |
|    | Selectmen Meeting Room to discuss School Building Projects and Debt         |         |
|    | Exclusion Questions                                                         |         |