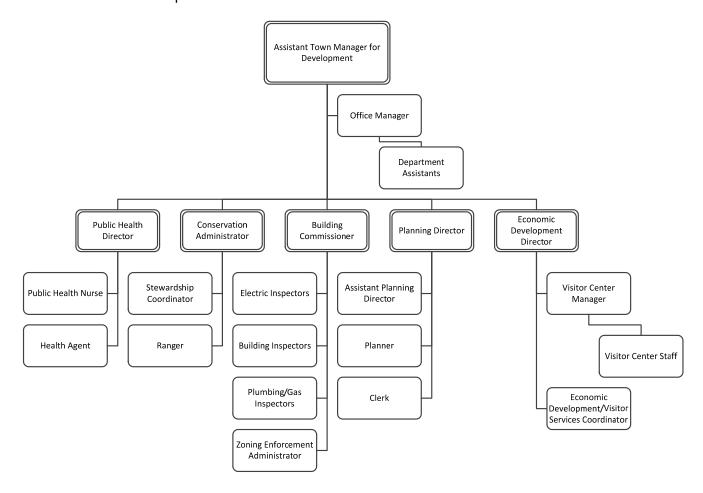

#### ITEMS FOR INDIVIDUAL CONSIDERATION

| 1. | Public Hearing - Intent to Layout Victory Garden Way as Public Way (5 min.) | 6:00 PM |
|----|-----------------------------------------------------------------------------|---------|
| 2. | Special Town Meeting 2016-1 and 2016-2 - Article Positions (10 min.)        | 6:05 PM |
| 3. | Discuss Date for Debt Exclusion and Review Questions (10 min.)              | 6:15 PM |
| 4. | Deliberate and Vote Center Streetscape Project (30 min.)                    | 6:25 PM |
|    | The Board will not take any public comments on this item.                   |         |
| 5. | Recess to Town Meeting                                                      | 7:15 PM |
| 6. | Joint Meeting - Board of Selectmen and School Committee (1 hour)            |         |
|    | The Selectmen and School Committee will convene after Town Meeting in the   |         |
|    | Selectmen Meeting Room to discuss School Building Projects and Debt         |         |
|    | Exclusion Questions                                                         |         |

- 7. Review FY2017 Preliminary Budget and Financing Plan (10 min.)
- 8. Approve Proposed Half-Staff Flag Policy (5 min.)
- 9. Sign State Election Warrant (5 min.)
- 10. Accept Deed for Purchase of 241 Grove Street-Wright Farm (5 min.)
- 11. Approve LexHAB Acquiring House at Keeler Farm (5 min.)

#### **CONSENT AGENDA**

- 1. Approve One-Day Liquor License LHS Boys Baseball Boosters
- 2. Approve One-Day Liquor License EFGB (Education Française Greater Boston)
- 3. Community Center Program Advisory Committee Designate as Special