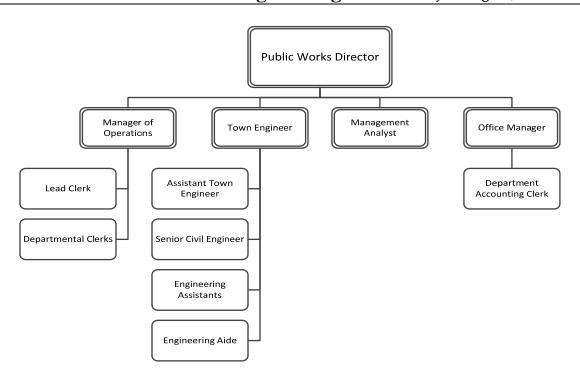

Bicycle Advisory Committee, Tree Committee, and Water and Sewer Abatement Board.

#### **Division Initiatives:**

- 1. Continue to streamline Operations and Administration office assignments and functions for efficiency.
- 2. Begin the process of reaccreditation through the American Public Works Association.
- 3. Expand pavement management program techniques through research and application.
- 4. Improve asset management capabilities.
- 5. Continue to explore options to better track street lighting outages and methods to enhance response time to outages.
- 6. Continue to work with the Energy Committee and Lighting Options Committee to find energy savings for street lights.
- 7. Continue to proactively maintain a cost effective lighting system which reduces outage frequency and down time.



## **Authorized/Appropriated Staffing**

|                                  | FY 2014<br>Budget | FY 2015<br>Budget | FY 2016<br>Budget | FY 2017<br>Recommended |
|----------------------------------|-------------------|-------------------|-------------------|------------------------|
| Element 3110: DPW Administration | _                 | _                 | _                 |                        |
| Director of Public Works         | 1                 | 1                 | 1                 | 1                      |
| Manager of Operations            | 1                 | 1                 | 1                 | 1                      |
| Management Analyst               | 0.6               | 0.6               | 0.6               | 0.6                    |
| Office Manager