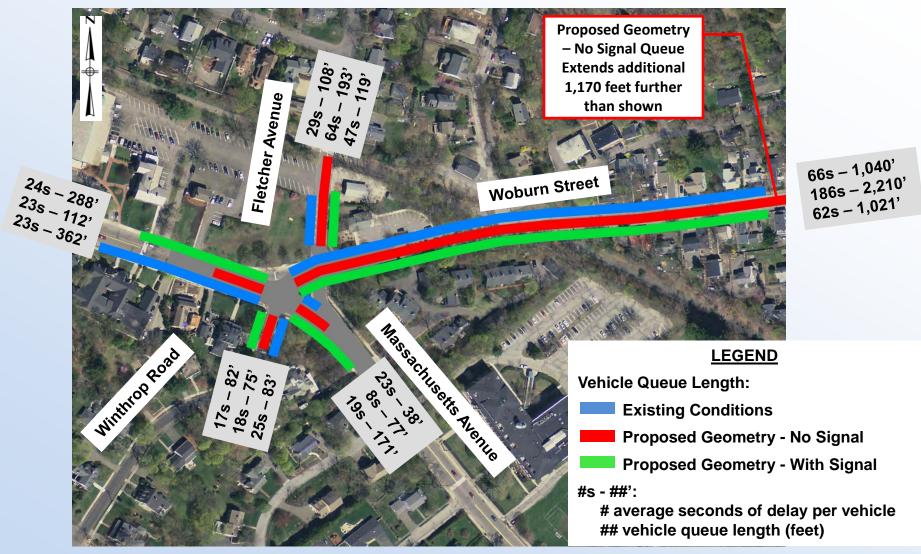

#### ITEMS FOR INDIVIDUAL CONSIDERATION

| 1. | Public Hearing - Intent to Layout Victory Garden Way as Public Way (5 min.) | 6:00 PM |
|----|-----------------------------------------------------------------------------|---------|
| 2. | Special Town Meeting 2016-1 and 2016-2 - Article Positions (10 min.)        | 6:05 PM |
| 3. | Discuss Date for Debt Exclusion and Review Questions (10 min.)              | 6:15 PM |
| 4. | Deliberate and Vote Center Streetscape Project (30 min.)                    | 6:25 PM |
|    | The Board will not take any public comments on this item.                   |         |
| 5. | Recess to Town Meeting                                                      | 7:15 PM |
| 6. | Joint Meeting - Board of Selectmen and School Committee (1 hour)            |         |
|    | The Selectmen and School Committee will convene after Town Meeting in the   |         |
|    | Selectmen Meeting Room to discuss School Building Projects and Debt         |         |
|    | Exclusion Questions                                                         |         |