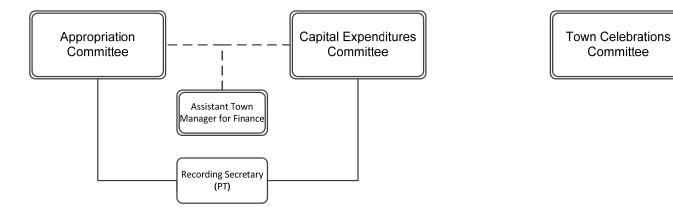

includes the Appropriation Committee, Capital Expenditures Committee, Town Celebrations Committee and various boards and committees appointed by the Board of Selectmen, Moderator and the Town Manager.

**Budget Overview:** The Town Committees budget provides limited funding for a variety of statutory and advisory committees that are an integral part of the operation of local government in Lexington. The financial committees—the Appropriation Committee and the Capital Expenditures Committee—provide detailed financial review and analysis to Town Meeting. The Town Celebrations Committee, appointed by the Board of selectmen, plans the Town's annual celebrations, including parades on Veterans', Memorial, Patriots' Day as well as the Martin Luther King Day celebration.

# 8300 Town Committees



#### **Authorized/Appropriated Staffing**

Limited staff support is provided through the Town Manager's Office and Finance Department, and a part-time Recording Secretary takes meeting minutes.

Town of Lexington, Massachusetts

#### **Budget Recommendations:**

The FY2017 Town Manager's recommended Town Committees budget is \$51,500. This is a \$23,500 or 31.33% decrease from the FY2016 budget. Compensation is increasing \$500, or 8.33% with expenses decreasing by \$24,000 or 34.78%.

The expense decrease is attributed to a one-time FY2016 expenditure for contractual services (\$15,000) for a Vision 20/20 study on demographic changes in Lexington as well as for a one-time FY2016 supplies expense for staging (\$6,000). The FY2017 budget includes a program improvement of \$1,000 for suppl