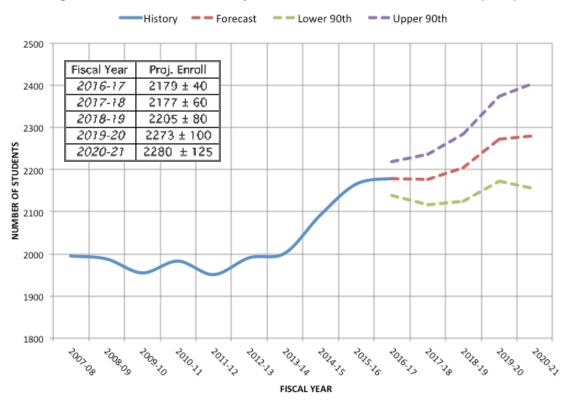

confidence intervals. These projections show that next year, the K-12 enrollment is projected to increase by 149 students (6,866 to 7,015), which is an increase of 2.17%. Over the full five year period the projection shows a total increase of 612 students (for a total of 7,478 students) from FY2015-16 levels (or about 1.8% per year).

In order to better demonstrate the full impact of increasing enrollment to date and the projected trends visually at the various levels (elementary, middle school, high school) three charts have been provided below:

FY2017 Town Manager's Preliminary Budget & Financing Plan

January 11, 2016

#### Elementary School Enrollment: History and Forecast for FY2017 to FY2021 (HDM)



#### Middle School Enrollment: History and Forecast for FY2017 to FY2021 (CSM)





High School Enrollment: History and Forecast for FY2017 to FY2021 (CSM)

In order to address the increasing enrollment projected for FY2016-17 (149 students, or 2.17%), additional positions are included in the recommended budget. A total of 23.49 FTE is linked with the increasing enrollment in Lexington, and the necessary staffing needed to maintain the quality and level of service. In total, the recommended increase in staffing for the 2016-17 budget year is 30.0 FTE. Historical trends (based on FY14-16) indicate that approximately 14.25 FTEs are required to address enrollment and mandate requirements for every 1% increase in student population. FY2016-17 is indicating a projected increase in enrollment of 2.17%. Based on this data, it would indicate a need of 30.93 additional FTE for F