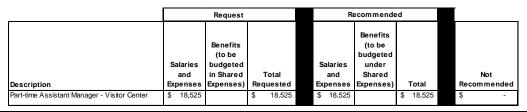

m FY2016) while they transition to a self-supporting operation. The Town's share of the REV bus is proposed to be funded with an appropriation from the Transportation Demand Management (TDM) Stabilization Fund. In addition, the recommended expense budget includes \$1,000 in expenses transferred from the Board of Selectmen budget to cover the Town's memberships in the Boston and Greater Merrimack Valley Visitor Centers.

The recommended FY17 Liberty Ride Revolving Fund request is \$284,174 which is a \$4,303, or 1.54% increase over FY16. This increase attributed to small increases in several expense line items, offset by a savings created by a change in the method of payment for the Liberty Ride Coordinator from an annual stipend to an hourly basis.

#### **Program Improvement Requests:**



FY 2017 Town Manager's Preliminary Budget & Financing Plan

# 7300 Economic Development

#### **Budget Summary:**

|                                                                                                                                                                                                                                                                                                                                                                                                                                                   | FY 20                                                                                                          | 014