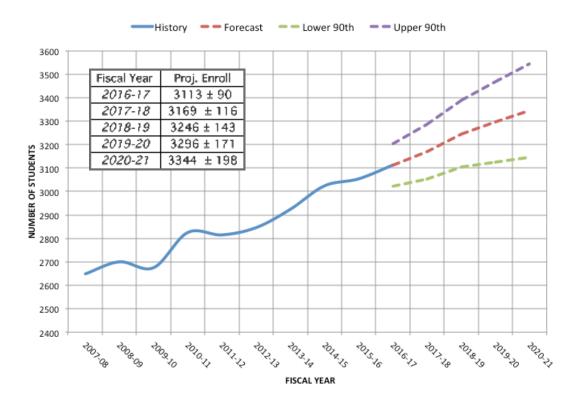

ons are higher than the last year's Enrollment Working Group's numbers with narrower confidence intervals. These projections show that next year, the K-12 enrollment is projected to increase by 149 students (6,866 to 7,015), which is an increase of 2.17%. Over the full five year period the projection shows a total increase of 612 students (for a total of 7,478 students) from FY2015-16 levels (or about 1.8% per year).

In order to better demonstrate the full impact of increasing enrollment to date and the projected trends visually at the various levels (elementary, middle school, high school) three charts have been provided below:

FY2017 Town Manager's Preliminary Budget & Financing Plan

January 11, 2016

#### Elementary School Enrollment: History and Forecast for FY2017 to FY2021 (HDM)



#### Middle School Enrollment: History and Forecast for FY2017 to FY2021 (CSM)





High School Enrollment: History and Forecast for FY2017 to FY2021 (CSM)

In order to address the increasing enrollment projected for FY2016-17 (149 students, or 2.17%), additional positions are included in the recommended budget. A total of 23.49 FTE is linked with the increasing enrollment in Lexington, and the necessary staffing needed to maintain the quality and level of service. In total, the recommended increase in staffing for the 2016-17 budget year is 30.0 FTE. Historical trends (based on FY14-16) indicate that approximately 14.25 FTEs are required to address enrollment and mandate requirements for every 1% increase in student population. FY2016-17 is indicating a projected increase in enrollment