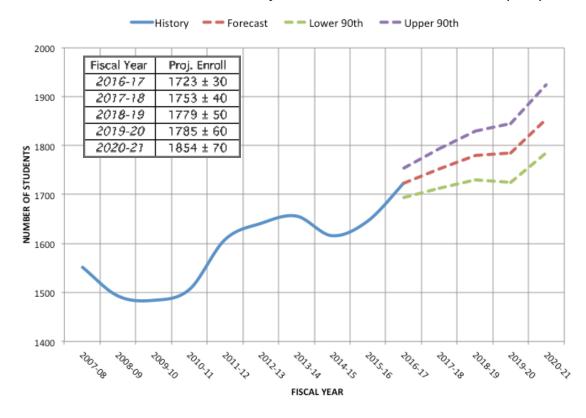

er confidence intervals. These projections show that next year, the K-12 enrollment is projected to increase by 149 students (6,866 to 7,015), which is an increase of 2.17%. Over the full five year period the projection shows a total increase of 612 students (for a total of 7,478 students) from FY2015-16 levels (or about 1.8% per year).

In order to better demonstrate the full impact of increasing enrollment to date and the projected trends visually at the various levels (elementary, middle school, high school) three charts have been provided below:

FY2017 Town Manager's Preliminary Budget & Financing Plan

January 11, 2016

#### Elementary School Enrollment: History and Forecast for FY2017 to FY2021 (HDM)



#### Middle School Enrollment: History and Forecast for FY2017 to FY2021 (CSM)





High School Enrollment: History and Forecast for FY2017 to FY2021 (CSM)

In order to address the increasing enrollment projected for FY2016-17 (149 students, or 2.17%), additional positions are included in the recommended budget. A total of 23.49 FTE is linked with the increasing enrollment in Lexington, and the necessary staffing needed to maintain the quality and level of service. In total, the recommended increase in staffing for the 2016-17 budget year is 30.0 FTE. Historical trends (based on FY14-16) indicate that approximately 14.25 FTEs are required to address enrollment and mandate requirements for every 1% increase in student population. FY2016-17 is indicating a projected increase in enrollment of 2.17%. Based on this data, it would indicate a need of 30.93 additional FTE for