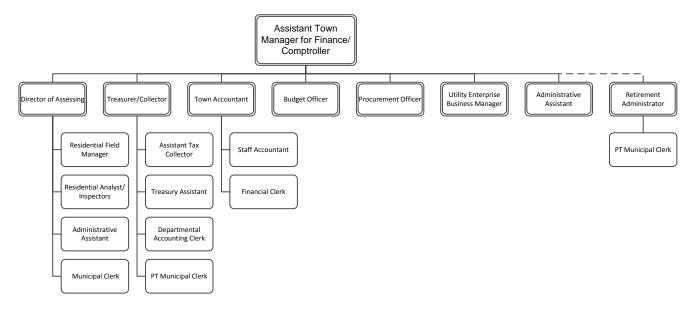

of monthly and semi-annual water and sewer bills.

#### **Departmental Initiatives:**

#### Assessing:

- 1. Administer a 6-year, cyclical annual inspection program for interior and exterior inspection and comply with requirements of the DOR pertaining to the FY18 triennial recertification of values.
- 2. Develop a protocol for regular data entry of permits and deeds into Vision to mitigate backlogs.
- 3. Embark on cross-training program among Assessing Department employees to promote staff capacity at all times.
- 4. Activate GIS functionality in Vision software and train staff in its use.

#### Comptroller:

1. Implement general billing for miscellaneous receivables.

#### <u>Treasurer/Collector:</u>

- 1. Bid bill printing services.
- 2. Develop tax foreclosure policy recommendation.



# **Authorized/Appropriated Staffing**

|                                            | FY 2014    | FY 2015    | FY 2016    | FY 2017    |
|--------------------------------------------|------------|------------|------------|------------|
| Element 8410: Comptroller                  | Budget     | Budget     | Budget     | Requested  |
| Asst. Town Manager for Finance/Comptroller | 1          | 1          | 1          | 1          |
| Town Accountant                            | 1          | 1          | 1          | 1          |
| Staff Accountant                           | 1          | 1          | 1          | 1          |
| Procurement Officer                        | 1          | 1          | 1          | 1          |
| Financial Clerk                            | 1          | 1