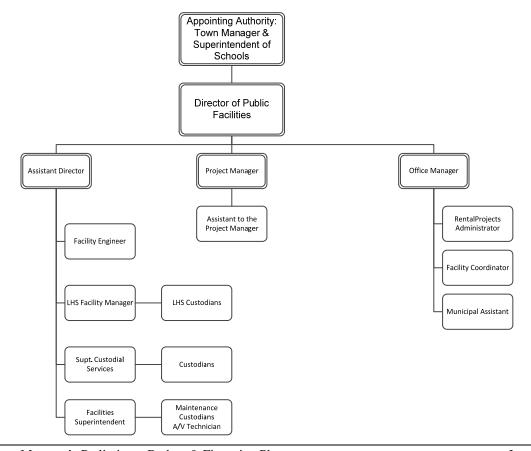

w:** The Department of Public Facilities (DPF) is responsible for the coordination and care of all Town-owned buildings inclusive of those under the control of the Town Manager, Library Trustees and School Committee. The primary areas of service include custodial care and cleaning, building maintenance and repair (including preventative maintenance), utilities, and landscaping and grounds (school buildings only). The DPF administrative staff develops and implements the programs that provide services for the Town buildings. In addition, the DPF Capital Budget and the Rental Revolving Fund are managed by the staff.

#### **Departmental Initiatives:**

- 1. Support the operation of the Community Center.
- 2. Support the School Master Planning process.
- 3. Implement other priority projects.



FY 2017 Town Manager's Preliminary Budget & Financing Plan

### 2400 Public Facilities

#### **Authorized/Appropriated Staffing**

|                                                                   | FY 2014 | FY 2015 | FY 2016 | FY 2017 |
|-------------------------------------------------------------------|---------|---------|---------|---------|
| School Facilties 2410                                             | Budget  | Budget  | Budget  | Request |
| Maintenance Staff                                                 | 10      | 10      | 11      | 11      |
| Custodian 2                                                       | 48      | 48      | 48      | 49      |
| Sub-total FTE                                                     | 58      | 58      | 59      | 60      |
| Munic