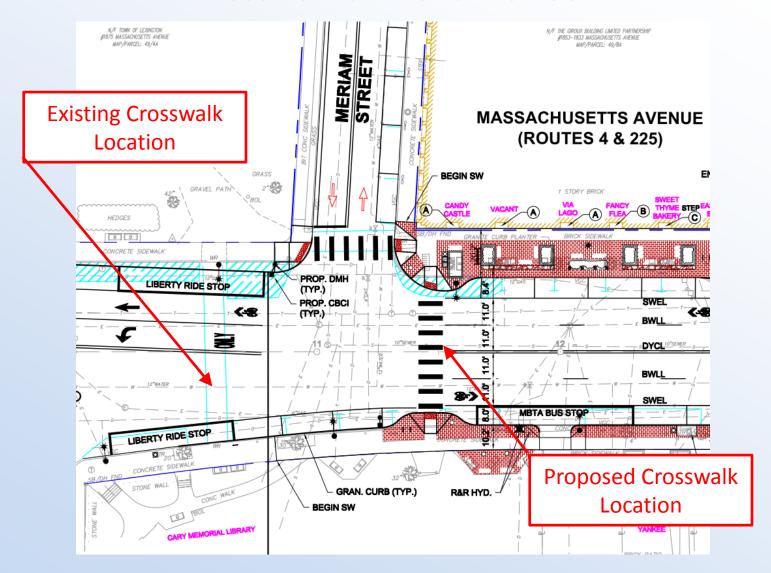

#### ITEMS FOR INDIVIDUAL CONSIDERATION

| 1. | Public Hearing - Intent to Layout Victory Garden Way as Public Way (5 min.) | 6:00 PM |
|----|-----------------------------------------------------------------------------|---------|
| 2. | Special Town Meeting 2016-1 and 2016-2 - Article Positions (10 min.)        | 6:05 PM |
| 3. | Discuss Date for Debt Exclusion and Review Questions (10 min.)              | 6:15 PM |
| 4. | Deliberate and Vote Center Streetscape Project (30 min.)                    | 6:25 PM |
|    | The Board will not take any public comments on this item.                   |         |
| 5. | Recess to Town Meeting                                                      | 7:15 PM |
| 6. | Joint Meeting - Board of Selectmen and School Committee (1 hour)            |         |
|    | The Selectmen and School Committee will convene after Town Meeting in the   |         |
|    | Selectmen Meeting Room to discuss School Building Projects and Debt         |         |
|    | Exclusion Questions                                                         |         |