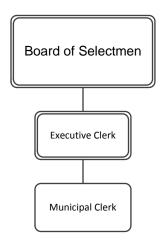

s, vehicles for hire such as common carrier, limousine and taxi cab and automatic amusement machines.

Staff maintain over 300 Selectmen appointments to more than 40 committees. In addition, the Selectmen's Office notifies Lexington residents of all national, state and local elections.

Town Counsel represents the Town, through the Board of Selectmen and Town Manager, on all legal matters including litigation, contracts, drafting of Town bylaws and enforcement of bylaws through the Court system.

The Town Report is the official proceeding and activities of Town Government. It is required to be prepared annually under State law.

#### **Departmental Initiatives:**

1. Evaluate sites for a main Fire Station and develop plans for renovation and/or reconstruction of Fire and Police stations.



# **Authorized/Appropriated Staffing**

|                 | FY 2014 | FY 2015 | FY 2016 | FY 2017 |
|-----------------|---------|---------|---------|---------|
|                 | Budget  | Budget  | Budget  | Request |
| Executive Clerk | 0.94    | 0.94    | 1       | 1       |
| Municipal Clerk | 1.00    | 1       | 1       | 1       |
| Total FTE       | 1.94    | 1.94    | 2.00    | 2.00    |

| Total FT/PT | 1 FT/ 1 PT | 1 FT/ 1 PT | 2FT | 2FT |
|-------------|------------|------------|-----|-----|
|             |            |            |     |     |

## **Budget Recommendations:**

The FY2017 recommended <u>All Funds</u> Board of Selectmen budget inclusive of the General Fund operating budget and the PEG Access Revolving Fund which funds the Town's annual contract with LexMedia, i