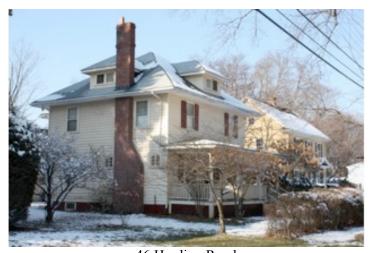

The two-story, box-like Four Square-style dwelling is represented by a handful of dwellings including 285 Bedford Street, 301 Bedford Street, 321 Bedford Street, 46 Harding Road, 60 Harding Road and 81 Gleason Road. The Dutch Colonial dwellings, identified by its omnipresent gambrel roof is represented by at least fifteen houses including 19, 36 & 51 Bertwell Road; 15, 53 & 58 Dexter Road; 9 Fuller Road; 14, 27, 40, 47 & 54 Harding Road; and 3 Williams Road. The house at 54 Simonds Road (see photo) appears to be that included in the advertising brochure. Another unique version of the Dutch Colonial is the house at 293 Bedford Street which has a gambrel centered on the façade in addition to the side gambrel form. It was featured in the brochure and has seen few alterations since that time (see photo).