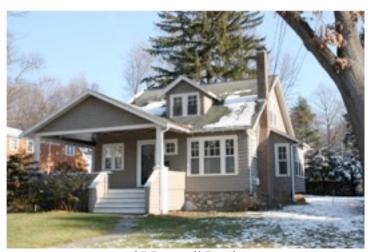

About 15 of the houses which were first constructed at the Manor can be described as bungalows. These include gablefront versions (311 Bedford Street and 30 Eaton Street) as well as lesser numbers with hip roofs (45 Harding Road). There are at least three – 25 Harding Road, 7 Dee Road and 52 Gleason Road – that have clipped gables or jerkinhead roof profiles on their side gables. (The house at 25 Harding Road is included in the c.1925 advertising brochure). The side-gabled bungalow is the largest subcategory and includes several with large front porches (37 Bertwell Road). One of the more unique house designs in the neighborhood, also featured in the brochure, was a side-gabled cottage with a recessed front porch supported by square posts. The design also featured an exterior chimney and front shed dormer. Examples of this house type include 12 Eaton Road (see photo), 23 Eaton Road, 9 Nichols Road, and 74 Simonds Road. Other variations on the side-gabled bungalow are visible at 69 & 75 Bertwell Road, 8 Dee Road, and 20 Simonds Road. The house at 65 Gleason Road is a slightly larger, two-story, side-gabled Craftsman dwelling with exposed rafters.