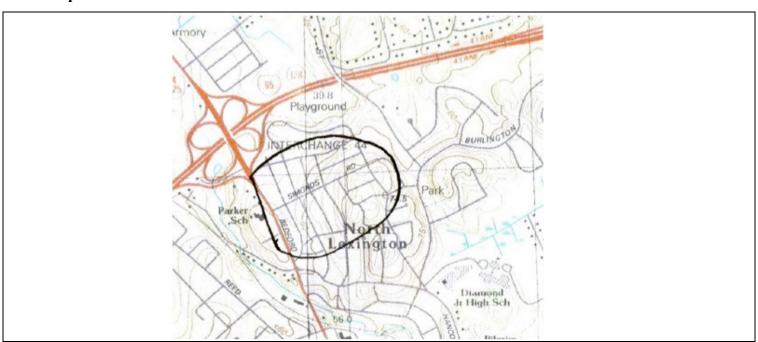

#### Locus Map

see continuation sheet

LEXINGTON

LEXINGTON MANOR

| MASSACHUSETTS HISTORICAL COMMISSION            |       |
|------------------------------------------------|-------|
| 220 Morrissey Boulevard, Boston, Massachusetts | 02125 |

#### ARCHITECTURAL DESCRIPTION

Describe architectural, structural and landscape features and evaluate in terms of other areas within the community.

Located in North Lexington, east of Bedford Street and south of Rt. 128, the Lexington Manor neighborhood offers a panorama of the architectural styles that were popular in the early 20<sup>th</sup> century. Most of the dwellings are 1 ½- to 2-stories in height and of wood frame construction. A few display brick veneers or stuccoed exteriors (10 Williams Road and 75 Simonds Road) but most are clad in wood or have been covered in siding. The lot sizes average .25 to .33 acre and the streets are lined by trees. Most of the houses are set relatively close to each other and the street giving the neighborhood a fairly uniform, compact streetscape which is seen in few Lexington neighborhoods. In recent years, there has been some infill construction (some replacing earlier houses) which is not in scale with the original neighborhood. Several structures – 297 Bedford Street (1835) and 331 Bedford Street (c.1795) were already in place when the subdivision was laid out in the early 20<sup>th</sup> century. Another, 16 Williams Road, was moved to its present site c.1950 (see individual inventory forms for these three structures).

#### HISTORICAL NARRATIVE

Explain historical development of the area. Discuss how this relates to the historical development of the community.

The Lexington Manor neighborhood in North Lexington was developed by the Lexington Building Trust beginning in the early 1920s. A piece of land containing about 100 acres, bounded by Bedford, North Hancock, Grove and Burlington Streets, was divided into house lots in February 1921. The layout of roads was approved on September 24, 1923. In 1924 the "Crescent Manor" building was erected at the corner of Bedford Street and North Hancock Street. The building was designed to contain stores as well as the office of the Lexington Building Trust. For many years it also contained a gas station. The original plan laid out lots on Bedford Street, Harding Road, Gleason Road, Dexter Road, Bertwell Road, Williams Road, Simonds Road, Fuller Road and Dee Road. Subsequent amendments resulted in the establishment of Eaton Road, Blake Road, Nichols Road, Preston Road,