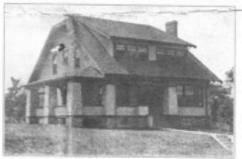

About 15 of the houses which were first constructed at the Manor can be described as bungalows. These include gablefront versions (311 Bedford Street and 30 Eaton Street) as well as lesser numbers with hip roofs (45 Harding Road). There are at least three – 25 Harding Road, 7 Dee Road and 52 Gleason Road – that have clipped gables or jerkinhead roof profiles on their side gables. (The house at 25 Harding Road is included in the c.1925 advertising brochure). The side-gabled bungalow is the largest subcategory and includes several with large front porches (37 Bertwell Road). One of the more unique house designs in the neighborhood, also featured in the brochure, was a side-gabled cottage with a recessed front porch supported by square posts. The design also featured an exterior chimney and front shed dormer. Examples of this house type include 12 Eaton Road (see photo), 23 Eaton Road, 9 Nichols Road, and 74 Simonds Road. Other variations on the side-gabled bungalow are visible at 69 & 75 Bertwell Road, 8 Dee Road, and 20 Simonds Road. The house at 65 Gleason Road is a slightly larger, two-story, side-gabled Craftsman dwelling with exposed rafters.