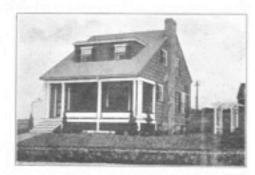

The two-story, box-like Four Square-style dwelling is represented by a handful of dwellings including 285 Bedford Street, 301 Bedford Street, 321 Bedford Street, 46 Harding Road, 60 Harding Road and 81 Gleason Road. The Dutch Colonial dwellings, identified by its omnipresent gambrel roof is represented by at least fifteen houses including 19, 36 & 51 Bertwell Road; 15, 53 & 58 Dexter Road; 9 Fuller Road; 14, 27, 40, 47 & 54 Harding Road; and 3 Williams Road. The house at 54 Simonds Road (see photo) appears to be that included in the advertising brochure. Another unique version of the Dutch Colonial is the house at 293 Bedford Street which has a gambrel centered on the façade in addition to the side gambrel form. It was featured in the brochure and has seen few alterations since that time (see photo).