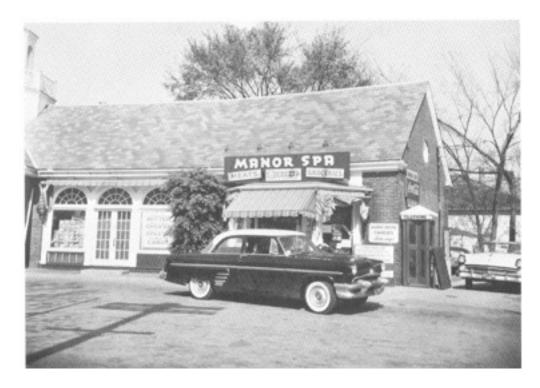

Streets are all 50 feet wide. Every lot has 60 feet of frontage or more,

Picture of group of stores constructed by the Lexington Building Trust. These stores have been carefully designed to be in keeping with the residential properties in this section and will not detract from the appearance of the new houses to be erected. The plot on which these stores are built is the only plot which is not restricted against business buildings. Our office is located in this building, cor. Bedford and North Hancock Sts.