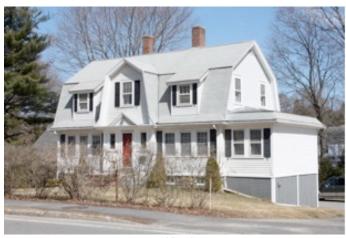

The two-story, box-like Four Square-style dwelling is represented by a handful of dwellings including 285 Bedford Street, 301 Bedford Street, 321 Bedford Street, 46 Harding Road, 60 Harding Road and 81 Gleason Road. The Dutch Colonial dwellings, identified by its omnipresent gambrel roof is represented by at least fifteen houses including 19, 36 & 51 Bertwell Road; 15, 53 & 58 Dexter Road; 9 Fuller Road; 14, 27, 40, 47 & 54 Harding Road; and 3 Williams Road. The house at 54 Simonds Road (see photo) appears to be that included in the advertising brochure. Another unique version of the Dutch Colonial is the house at 293 Bedford Street which has a gambrel centered on the façade in addition to the side gambrel form. It was featured in the brochure and has seen few alterations since that time (see photo).