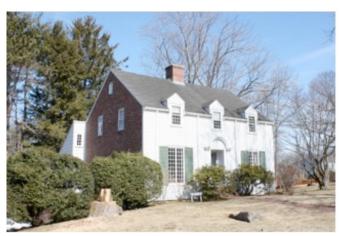

The two-story, box-like Four Square-style dwelling is represented by a handful of dwellings including 285 Bedford Street, 301 Bedford Street, 321 Bedford Street, 46 Harding Road, 60 Harding Road and 81 Gleason Road. The Dutch Colonial dwellings, identified by its omnipresent gambrel roof is represented by at least fifteen houses including 19, 36 & 51 Bertwell Road; 15, 53 & 58 Dexter Road; 9 Fuller Road; 14, 27, 40, 47 & 54 Harding Road; and 3 Williams Road. The house at 54 Simonds Road (see photo) appears to be that included in the advertising brochure. Another unique version of the Dutch Colonial is the house at 293 Bedford Street which has a gambrel centered on the façade in addition to the side gambrel form. It was featured in the brochure and has seen few alterations since that time (see photo).