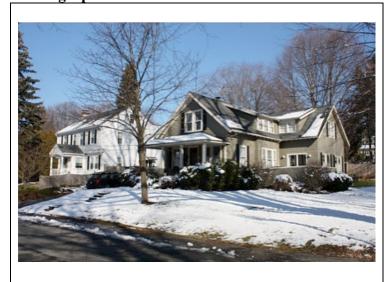

About 15 of the houses which were first constructed at the Manor can be described as bungalows. These include gablefront versions (311 Bedford Street and 30 Eaton Street) as well as lesser numbers with hip roofs (45 Harding Road). There are at least three – 25 Harding Road, 7 Dee Road and 52 Gleason Road – that have clipped gables or jerkinhead roof profiles on their side gables. (The house at 25 Harding Road is included in the c.1925 advertising brochure). The side-gabled bungalow is the largest subcategory and includes several with large front porches (37 Bertwell Road). One of the more unique house designs in the neighborhood, also featured in the brochure, was a side-gabled cottage with a recessed front porch supported by square posts. The design also featured an exterior chimney and front shed dormer. Examples of this house type include 12 Eaton Road (see photo), 23 Eaton Road, 9 Nichols Road, and 74 Simonds Road. Other variations on the side-gabled bungalow are visible at 69 & 75 Bertwell Road, 8 Dee Road, and 20 Simonds Road. The house at 65 Gleason Road is a slightly larger, two-story, side-gabled Craftsman dwelling with exposed rafters.

The two-story, box-like Four Square-style dwelling is represented by a handful of dwellings including 285 Bedford Street, 301 Bedford Street, 321 Bedford Street, 46 Harding Road, 60 Harding Road and 81 Gleason Road. The Dutch Colonial dwellings, identified by its omnipresent gambrel roof is represented by at least fifteen houses including 19, 36 & 51 Bertwell Road; 15, 53 & 58 Dexter Road; 9 Fuller Road; 14, 27, 40, 47 & 54 Harding Road; and 3 Williams Road. The house at 54 Simonds Road (see photo) appears to be that included in the advertising brochure. Another unique version of the Dutch Colonial is the house at 293 Bedford Street which has a gambrel centered on the façade in addition to the side gambrel form. It was featured in the brochure and has seen few alterations since that time (see photo).