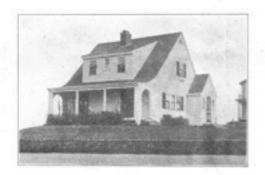

About 15 of the houses which were first constructed at the Manor can be described as bungalows. These include gablefront versions (311 Bedford Street and 30 Eaton Street) as well as lesser numbers with hip roofs (45 Harding Road). There are at least three – 25 Harding Road, 7 Dee Road and 52 Gleason Road – that have clipped gables or jerkinhead roof profiles on their side gables. (The house at 25 Harding Road is included in the c.1925 advertising brochure). The side-gabled bungalow is the largest subcategory and includes several with large front porches (37 Bertwell Road). One of the more unique house designs in the neighborhood, also featured in the brochure, was a side-gabled cottage with a recessed front porch supported by square posts. The design also featured an exterior chimney and front shed dormer. Examples of this house type include 12 Eaton Road (see photo), 23 Eaton Road, 9 Nichols Road, and 74 Simonds Road. Other variations on the side-gabled bungalow are visible at 69 & 75 Bertwell Road, 8 Dee Road, and 20 Simonds Road. The house at 65 Gleason Road is a slightly larger, two-story, side-gabled Craftsman dwelling with exposed rafters.