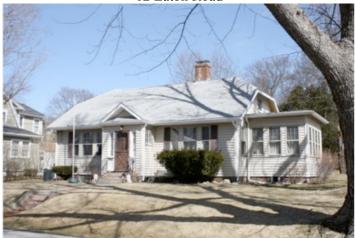

The two-story, box-like Four Square-style dwelling is represented by a handful of dwellings including 285 Bedford Street, 301 Bedford Street, 321 Bedford Street, 46 Harding Road, 60 Harding Road and 81 Gleason Road. The Dutch Colonial dwellings, identified by its omnipresent gambrel roof is represented by at least fifteen houses including 19, 36 & 51 Bertwell Road; 15, 53 & 58 Dexter Road; 9 Fuller Road; 14, 27, 40, 47 & 54 Harding Road; and 3 Williams Road. The house at 54 Simonds Road (see photo) appears to be that included in the advertising brochure. Another unique version of the Dutch Colonial is the house at 293 Bedford Street which has a gambrel centered on the façade in addition to the side gambrel form. It was featured in the brochure and has seen few alterations since that time (see photo).