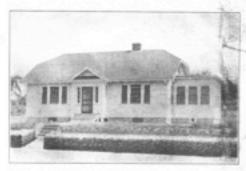

Throughout the neighborhood there are many other variations on the Colonial Revival style, which increased in popularity in the 1930s. The house at 100 Simonds Road (1932) is an interesting example of a brick ended Colonial Revival while 31 Bertwell Road displays a total brick exterior. Other notable houses of the period include the large Garrison Colonial at 97 Blake Road (1934) and a more modest Garrison at 32 Bertwell Road. Good examples of the Cape Cod house form are visible at 26 Bertwell Road and at 88 Simonds Road (1931). The house at 7 Dexter Road (1926) is a highly original