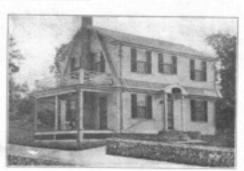

The two-story, box-like Four Square-style dwelling is represented by a handful of dwellings including 285 Bedford Street, 301 Bedford Street, 321 Bedford Street, 46 Harding Road, 60 Harding Road and 81 Gleason Road. The Dutch Colonial dwellings, identified by its omnipresent gambrel roof is represented by at least fifteen houses including 19, 36 & 51 Bertwell Road; 15, 53 & 58 Dexter Road; 9 Fuller Road; 14, 27, 40, 47 & 54 Harding Road; and 3 Williams Road. The house at 54 Simonds Road (see photo) appears to be that included in the advertising brochure. Another unique version of the Dutch Colonial is the house at 293 Bedford Street which has a gambrel centered on the façade in addition to the side gambrel form. It was featured in the brochure and has seen few alterations since that time (see photo).