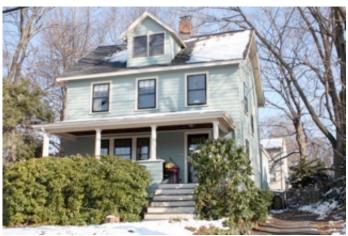

About 15 of the houses which were first constructed at the Manor can be described as bungalows. These include gablefront versions (311 Bedford Street and 30 Eaton Street) as well as lesser numbers with hip roofs (45 Harding Road). There are at least three – 25 Harding Road, 7 Dee Road and 52 Gleason Road – that have clipped gables or jerkinhead roof profiles on their side gables. (The house at 25 Harding Road is included in the c.1925 advertising brochure). The side-gabled bungalow is the largest subcategory and includes several with large front porches (37 Bertwell Road). One of the more unique house designs in the neighborhood, also featured in the brochure, was a side-gabled cottage with a recessed front porch supported by square posts. The design also featured an exterior chimney and front shed dormer. Examples of this house type include 12 Eaton Road (see photo), 23 Eaton Road, 9 Nichols Road, and 74 Simonds Road. Other variations on the side-gabled bungalow are visible at 69 & 75 Bertwell Road, 8 Dee Road, and 20 Simonds Road. The house at 65 Gleason Road is a slightly larger, two-story, side-gabled Craftsman dwelling with exposed rafters.