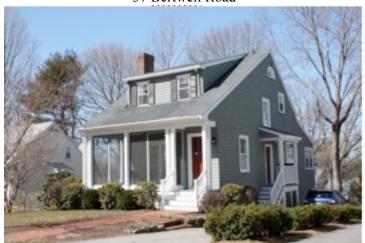

About 15 of the houses which were first constructed at the Manor can be described as bungalows. These include gablefront versions (311 Bedford Street and 30 Eaton Street) as well as lesser numbers with hip roofs (45 Harding Road). There are at least three – 25 Harding Road, 7 Dee Road and 52 Gleason Road – that have clipped gables or jerkinhead roof profiles on their side gables. (The house at 25 Harding Road is included in the c.1925 advertising brochure). The side-gabled bungalow is the largest subcategory and includes several with large front porches (37 Bertwell Road). One of the more unique house designs in the neighborhood, also featured in the brochure, was a side-gabled cottage with a recessed front porch supported by square posts. The design also featured an exterior chimney and front shed dormer. Examples of this house type include 12 Eaton Road (see photo), 23 Eaton Road, 9 Nichols Road, and 74 Simonds Road. Other variations on the side-gabled bungalow are visible at 69 & 75 Bertwell Road, 8 Dee Road, and 20 Simonds Road. The house at 65 Gleason Road is a slightly larger, two-story, side-gabled Craftsman dwelling with exposed rafters.