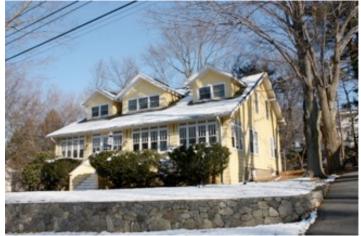

#### ARCHITECTURAL DESCRIPTION

Describe architectural, structural and landscape features and evaluate in terms of other areas within the community.

Located in North Lexington, east of Bedford Street and south of Rt. 128, the Lexington Manor neighborhood offers a panorama of the architectural styles that were popular in the early 20<sup>th</sup> century. Most of the dwellings are 1 ½- to 2-stories in height and of wood frame construction. A few display brick veneers or stuccoed exteriors (10 Williams Road and 75 Simonds Road) but most are clad in wood or have been covered in siding. The lot sizes average .25 to .33 acre and the streets are lined by trees. Most of the houses are set relatively close to each other and the street giving the neighborhood a fairly uniform, compact streetscape which is seen in few Lexington neighborhoods. In recent years, there has been some infill construction (some replacing earlier houses) which is not in scale with the original neighborhood. Several structures – 297 Bedford Street (1835) and 331 Bedford Street (c.1795) were already in place when the subdivision was laid out in the early 20<sup>th</sup> century. Another, 16 Williams Road, was moved to its present site c.1950 (see individual inventory forms for these three structures).