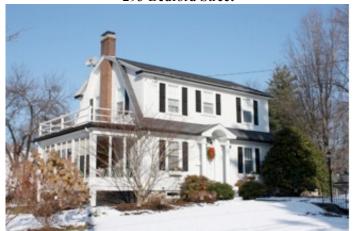

About 15 of the houses which were first constructed at the Manor can be described as bungalows. These include gablefront versions (311 Bedford Street and 30 Eaton Street) as well as lesser numbers with hip roofs (45 Harding Road). There are at least three – 25 Harding Road, 7 Dee Road and 52 Gleason Road – that have clipped gables or jerkinhead roof profiles on their side gables. (The house at 25 Harding Road is included in the c.1925 advertising brochure). The side-gabled bungalow is the largest subcategory and includes several with large front porches (37 Bertwell Road). One of the more unique house designs in the neighborhood, also featured in the brochure, was a side-gabled cottage with a recessed front porch supported by square posts. The design also featured an exterior chimney and front shed dormer. Examples of this house type include 12 Eaton Road (see photo), 23 Eaton Road, 9 Nichols Road, and 74 Simonds Road. Other variations on the side-gabled bungalow are visible at 69 & 75 Bertwell Road, 8 Dee Road, and 20 Simonds Road. The house at 65 Gleason Road is a slightly larger, two-story, side-gabled Craftsman dwelling with exposed rafters.

The two-story, box-like Four Square-style dwelling is represented by a handful of dwellings including 285 Bedford Street, 301 Bedford Street, 321 Bedford Street, 46 Harding Road, 60 Harding Road and 81 Gleason Road. The Dutch Colonial dwellings, identified by its omnipresent gambrel roof is represented by at least fifteen houses including 19, 36 & 51 Bertwell Road; 15, 53 & 58 Dexter Road; 9 Fuller Road; 14, 27, 40, 47 & 54 Harding Road; and 3 Williams Road. The house at 54 Simonds Road (see photo) appears to be that included in the advertising brochure. Another unique version of the Dutch Colonial is the house at 293 Bedford Street which has a gambrel centered on the façade in addition to the side gambrel form. It was featured in the brochure and has seen few alterations since that time (see photo).