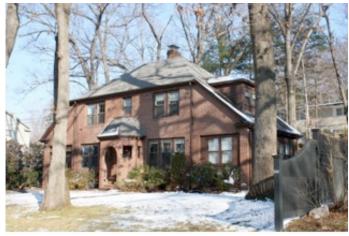

LEXINGTON

LEXINGTON MANOR

MASSACHUSETTS HISTORICAL COMMISSION 220 Morrissey Boulevard, Boston, Massachusetts 02125

| Area Letter | Form Nos. |
|-------------|-----------|
| AU          |           |

brick Tudor Revival residence constructed of tapestry brick with a broad clipped gable roof. A Tudor Revival influence is also evident in more modest dwellings such as 86 Gleason Road.