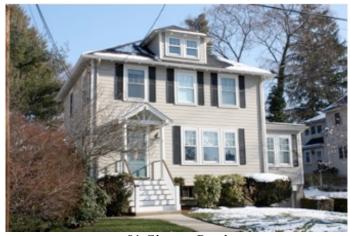

#### ARCHITECTURAL DESCRIPTION

Describe architectural, structural and landscape features and evaluate in terms of other areas within the community.

Located in North Lexington, east of Bedford Street and south of Rt. 128, the Lexington Manor neighborhood offers a panorama of the architectural styles that were popular in the early 20<sup>th</sup> century. Most of the dwellings are 1 ½- to 2-stories in height and of wood frame construction. A few display brick veneers or stuccoed exteriors (10 Williams Road and 75 Simonds Road) but most are clad in wood or have been covered in siding. The lot sizes average .25 to .33 acre and the streets are lined by trees. Most of the houses are set relatively close to each other and the street giving the neighborhood a fairly uniform, compact streetscape which is seen in few Lexington neighborhoods. In recent years, there has been some infill construction (some replacing earlier houses) which is not in scale with the original neighborhood. Several structures – 297 Bedford Street (1835) and 331 Bedford Street (c.1795) were already in place when the subdivision was laid out in the early 20<sup>th</sup> century. Another, 16 Williams Road, was moved to its present site c.1950 (see individual inventory forms for these three structures).