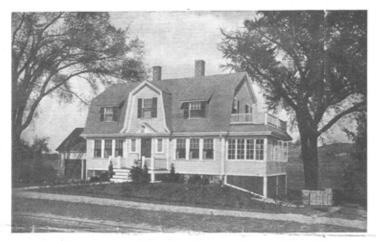

About 15 of the houses which were first constructed at the Manor can be described as bungalows. These include gablefront versions (311 Bedford Street and 30 Eaton Street) as well as lesser numbers with hip roofs (45 Harding Road). There are at least three – 25 Harding Road, 7 Dee Road and 52 Gleason Road – that have clipped gables or jerkinhead roof profiles on their side gables. (The house at 25 Harding Road is included in the c.1925 advertising brochure). The side-gabled bungalow is the largest subcategory and includes several with large front porches (37 Bertwell Road). One of the more unique house designs in the neighborhood, also featured in the brochure, was a side-gabled cottage with a recessed front porch supported by square posts. The design also featured an exterior chimney and front shed dormer. Examples of this house type include 12 Eaton Road (see photo), 23 Eaton Road, 9 Nichols Road, and 74 Simonds Road. Other variations on the side-gabled bungalow are visible at 69 & 75 Bertwell Road, 8 Dee Road, and 20 Simonds Road. The house at 65 Gleason Road is a slightly larger, two-story, side-gabled Craftsman dwelling with exposed rafters.