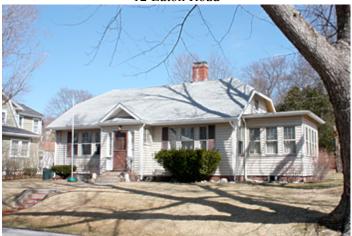

About 15 of the houses which were first constructed at the Manor can be described as bungalows. These include gablefront versions (311 Bedford Street and 30 Eaton Street) as well as lesser numbers with hip roofs (45 Harding Road). There are at least three – 25 Harding Road, 7 Dee Road and 52 Gleason Road – that have clipped gables or jerkinhead roof profiles on their side gables. (The house at 25 Harding Road is included in the c.1925 advertising brochure). The side-gabled bungalow is the largest subcategory and includes several with large front porches (37 Bertwell Road). One of the more unique house designs in the neighborhood, also featured in the brochure, was a side-gabled cottage with a recessed front porch supported by square posts. The design also featured an exterior chimney and front shed dormer. Examples of this house type include 12 Eaton Road (see photo), 23 Eaton Road, 9 Nichols Road, and 74 Simonds Road. Other variations on the side-gabled bungalow are visible at 69 & 75 Bertwell Road, 8 Dee Road, and 20 Simonds Road. The house at 65 Gleason Road is a slightly larger, two-story, side-gabled Craftsman dwelling with exposed rafters.