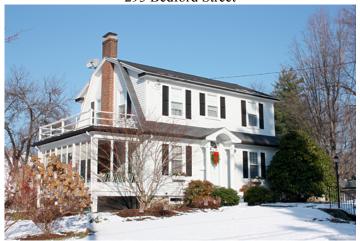

The two-story, box-like Four Square-style dwelling is represented by a handful of dwellings including 285 Bedford Street, 301 Bedford Street, 321 Bedford Street, 46 Harding Road, 60 Harding Road and 81 Gleason Road. The Dutch Colonial dwellings, identified by its omnipresent gambrel roof is represented by at least fifteen houses including 19, 36 & 51 Bertwell Road; 15, 53 & 58 Dexter Road; 9 Fuller Road; 14, 27, 40, 47 & 54 Harding Road; and 3 Williams Road. The house at 54 Simonds Road (see photo) appears to be that included in the advertising brochure. Another unique version of the Dutch Colonial is the house at 293 Bedford Street which has a gambrel centered on the façade in addition to the side gambrel form. It was featured in the brochure and has seen few alterations since that time (see photo).