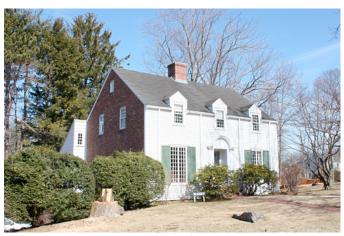

The two-story, box-like Four Square-style dwelling is represented by a handful of dwellings including 285 Bedford Street, 301 Bedford Street, 321 Bedford Street, 46 Harding Road, 60 Harding Road and 81 Gleason Road. The Dutch Colonial dwellings, identified by its omnipresent gambrel roof is represented by at least fifteen houses including 19, 36 & 51 Bertwell Road; 15, 53 & 58 Dexter Road; 9 Fuller Road; 14, 27, 40, 47 & 54 Harding Road; and 3 Williams Road. The house at 54 Simonds Road (see photo) appears to be that included in the advertising brochure. Another unique version of the Dutch Colonial is the house at 293 Bedford Street which has a gambrel centered on the façade in addition to the side gambrel form. It was featured in the brochure and has seen few alterations since that time (see photo).