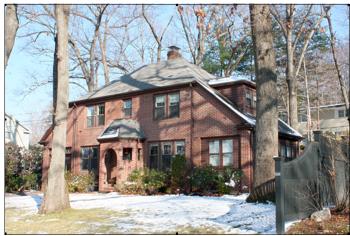

Throughout the neighborhood there are many other variations on the Colonial Revival style, which increased in popularity in the 1930s. The house at 100 Simonds Road (1932) is an interesting example of a brick ended Colonial Revival while 31 Bertwell Road displays a total brick exterior. Other notable houses of the period include the large Garrison Colonial at 97 Blake Road (1934) and a more modest Garrison at 32 Bertwell Road. Good examples of the Cape Cod house form are visible at 26 Bertwell Road and at 88 Simonds Road (1931). The house at 7 Dexter Road (1926) is a highly original

LEXINGTON

LEXINGTON MANOR

MASSACHUSETTS HISTORICAL COMMISSION 220 Morrissey Boulevard, Boston, Massachusetts 02125

| Area Letter | Form Nos. |
|-------------|-----------|
| AU          |           |

brick Tudor Revival residence constructed of tapestry brick with a broad clipped gable roof. A Tudor Revival influence is also evident in more modest dwellings such as 86 Gleason Road.