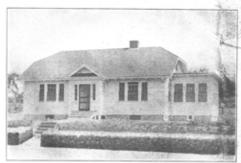

Throughout the neighborhood there are many other variations on the Colonial Revival style, which increased in popularity in the 1930s. The house at 100 Simonds Road (1932) is an interesting example of a brick ended Colonial Revival while 31 Bertwell Road displays a total brick exterior. Other notable houses of the period include the large Garrison Colonial at 97 Blake Road (1934) and a more modest Garrison at 32 Bertwell Road. Good examples of the Cape Cod house form are visible at 26 Bertwell Road and at 88 Simonds Road (1931). The house at 7 Dexter Road (1926) is a highly original