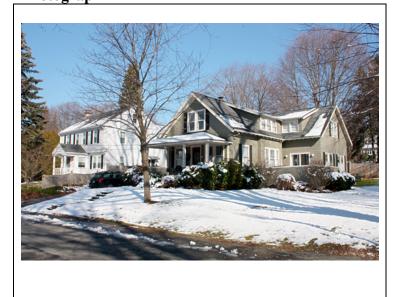

#### ARCHITECTURAL DESCRIPTION

Describe architectural, structural and landscape features and evaluate in terms of other areas within the community.

Located in North Lexington, east of Bedford Street and south of Rt. 128, the Lexington Manor neighborhood offers a panorama of the architectural styles that were popular in the early 20<sup>th</sup> century. Most of the dwellings are 1½- to 2-stories in height and of wood frame construction. A few display brick veneers or stuccoed exteriors (10 Williams Road and 75 Simonds Road) but most are clad in wood or have been covered in siding. The lot sizes average .25 to .33 acre and the streets are lined by trees. Most of the houses are set relatively close to each other and the street giving the neighborhood a fairly uniform, compact streetscape which is seen in few Lexington neighborhoods. In recent years, there has been some infill construction (some replacing earlier houses) which is not in scale with the original neighborhood. Several structures – 297 Bedford Street (1835) and 331 Bedford Street (c.1795) were already in place when the subdivision was laid out in the early 20<sup>th</sup> century. Another, 16 Williams Road, was moved to its present site c.1950 (see individual inventory forms for these three structures).

Approximately 170 buildings in the neighborhood were constructed between the early 1920s and the opening of World War II. Another 125 or so were constructed after 1942 and are sprinkled on what were vacant lots throughout the subdivision. An undated (c.1924) advertising brochure shows the variety of house designs which were available to early interested buyers. Many of these are still recognizable in the neighborhood today (see continuation sheet for brochure and current photos for comparison).