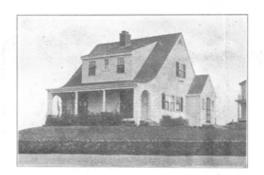

About 15 of the houses which were first constructed at the Manor can be described as bungalows. These include gablefront versions (311 Bedford Street and 30 Eaton Street) as well as lesser numbers with hip roofs (45 Harding Road). There are at least three – 25 Harding Road, 7 Dee Road and 52 Gleason Road – that have clipped gables or jerkinhead roof profiles on their side gables. (The house at 25 Harding Road is included in the c.1925 advertising brochure). The side-gabled bungalow is the largest subcategory and includes several with large front porches (37 Bertwell Road). One of the more unique house designs in the neighborhood, also featured in the brochure, was a side-gabled cottage with a recessed front porch supported by square posts. The design also featured an exterior chimney and front shed dormer. Examples of this house type include 12 Eaton Road (see photo), 23 Eaton Road, 9 Nichols Road, and 74 Simonds Road. Other variations on the side-gabled bungalow are visible at 69 & 75 Bertwell Road, 8 Dee Road, and 20 Simonds Road. The house at 65 Gleason Road is a slightly larger, two-story, side-gabled Craftsman dwelling with exposed rafters.