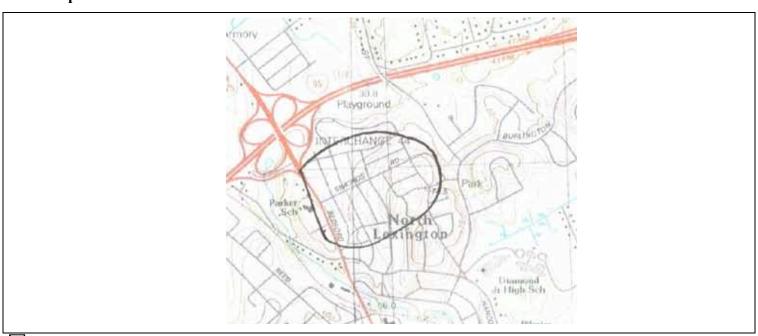

#### Locus Map

see continuation sheet

LEXINGTON

LEXINGTON MANOR

MASSACHUSETTS HISTORICAL COMMISSION 220 Morrissey Boulevard, Boston, Massachusetts 02125

| Area Letter | Form Nos. |
|-------------|-----------|
| AU          |           |

#### ARCHITECTURAL DESCRIPTION

Describe architectural, structural and landscape features and evaluate in terms of other areas within the community.

Located in North Lexington, east of Bedford Street and south of Rt. 128, the Lexington Manor neighborhood offers a panorama of the architectural styles that were popular in the early 20<sup>th</sup> century. Most of the dwellings are 1½- to 2-stories in height and of wood frame construction. A few display brick veneers or stuccoed exteriors (10 Williams Road and 75 Simonds Road) but most are clad in wood or have been covered in siding. The lot sizes average .25 to .33 acre and the streets are lined by trees. Most of the houses are set relatively close to each other and the street giving the neighborhood a fairly uniform, compact streetscape which is seen in few Lexington neighborhoods. In recent years, there has been some infill construction (some replacing earlier houses) which is not in scale with the original neighborhood. Several structures – 297 Bedford Street (1835) and 331 Bedford Street (c.1795) were already in place when the subdivision was laid out in the early 20<sup>th</sup> century. Another, 16 Williams Road, was moved to its present site c.1950 (see individual inventory forms for these three structures).