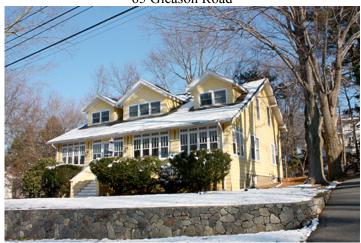

About 15 of the houses which were first constructed at the Manor can be described as bungalows. These include gablefront versions (311 Bedford Street and 30 Eaton Street) as well as lesser numbers with hip roofs (45 Harding Road). There are at least three – 25 Harding Road, 7 Dee Road and 52 Gleason Road – that have clipped gables or jerkinhead roof profiles on their side gables. (The house at 25 Harding Road is included in the c.1925 advertising brochure). The side-gabled bungalow is the largest subcategory and includes several with large front porches (37 Bertwell Road). One of the more unique house designs in the neighborhood, also featured in the brochure, was a side-gabled cottage with a recessed front porch supported by square posts. The design also featured an exterior chimney and front shed dormer. Examples of this house type include 12 Eaton Road (see photo), 23 Eaton Road, 9 Nichols Road, and 74 Simonds Road. Other variations on the side-gabled bungalow are visible at 69 & 75 Bertwell Road, 8 Dee Road, and 20 Simonds Road. The house at 65 Gleason Road is a slightly larger, two-story, side-gabled Craftsman dwelling with exposed rafters.