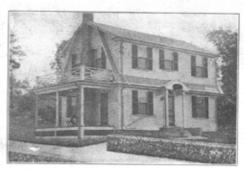

The two-story, box-like Four Square-style dwelling is represented by a handful of dwellings including 285 Bedford Street, 301 Bedford Street, 321 Bedford Street, 46 Harding Road, 60 Harding Road and 81 Gleason Road. The Dutch Colonial dwellings, identified by its omnipresent gambrel roof is represented by at least fifteen houses including 19, 36 & 51 Bertwell Road; 15, 53 & 58 Dexter Road; 9 Fuller Road; 14, 27, 40, 47 & 54 Harding Road; and 3 Williams Road. The house at 54 Simonds Road (see photo) appears to be that included in the advertising brochure. Another unique version of the Dutch Colonial is the house at 293 Bedford Street which has a gambrel centered on the façade in addition to the side gambrel form. It was featured in the brochure and has seen few alterations since that time (see photo).