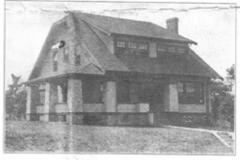

LEXINGTON

LEXINGTON MANOR

MASSACHUSETTS HISTORICAL COMMISSION 220 Morrissey Boulevard, Boston, Massachusetts 02125

| Area Letter | Form Nos. |
|-------------|-----------|
| AU          |           |

brick Tudor Revival residence constructed of tapestry brick with a broad clipped gable roof. A Tudor Revival influence is also evident in more modest dwellings such as 86 Gleason Road.