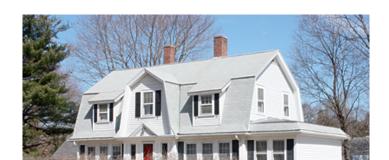

The two-story, box-like Four Square-style dwelling is represented by a handful of dwellings including 285 Bedford Street, 301 Bedford Street, 321 Bedford Street, 46 Harding Road, 60 Harding Road and 81 Gleason Road. The Dutch Colonial dwellings, identified by its omnipresent gambrel roof is represented by at least fifteen houses including 19, 36 & 51 Bertwell Road; 15, 53 & 58 Dexter Road; 9 Fuller Road; 14, 27, 40, 47 & 54 Harding Road; and 3 Williams Road. The house at 54 Simonds Road (see photo) appears to be that included in the advertising brochure. Another unique version of the Dutch Colonial is the house at 293 Bedford Street which has a gambrel centered on the façade in addition to the side gambrel form. It was featured in the brochure and has seen few alterations since that time (see photo).