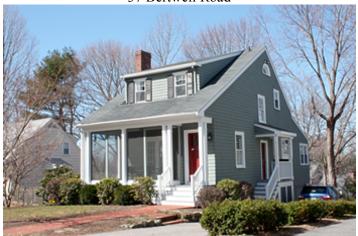

About 15 of the houses which were first constructed at the Manor can be described as bungalows. These include gablefront versions (311 Bedford Street and 30 Eaton Street) as well as lesser numbers with hip roofs (45 Harding Road). There are at least three – 25 Harding Road, 7 Dee Road and 52 Gleason Road – that have clipped gables or jerkinhead roof profiles on their side gables. (The house at 25 Harding Road is included in the c.1925 advertising brochure). The side-gabled bungalow is the largest subcategory and includes several with large front porches (37 Bertwell Road). One of the more unique house designs in the neighborhood, also featured in the brochure, was a side-gabled cottage with a recessed front porch supported by square posts. The design also featured an exterior chimney and front shed dormer. Examples of this house type include 12 Eaton Road (see photo), 23 Eaton Road, 9 Nichols Road, and 74 Simonds Road. Other variations on the side-gabled bungalow are visible at 69 & 75 Bertwell Road, 8 Dee Road, and 20 Simonds Road. The house at 65 Gleason Road is a slightly larger, two-story, side-gabled Craftsman dwelling with exposed rafters.