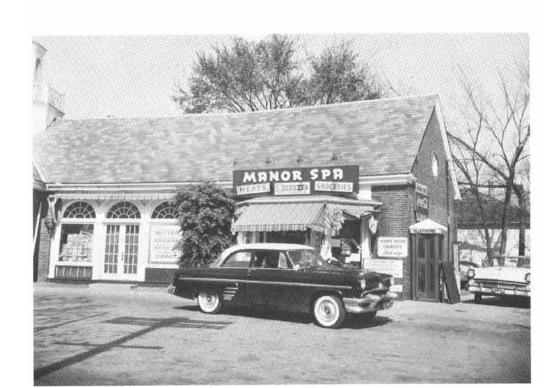

Streets are all 50 feet wide. Every lot has 60 feet of frontage or more.

Picture of group of stores constructed by the Lexington Building Trust. These stores have been carefully designed to be in keeping with the residential properties in this section and will not detract from the appearance of the new houses to be erected. The plot on which these stores are built is the only plot which is not restricted against business buildings. Our office is located in this building, cor. Bedford and North Hancock Sts.