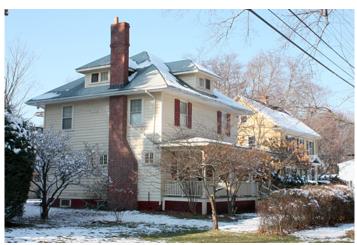

The two-story, box-like Four Square-style dwelling is represented by a handful of dwellings including 285 Bedford Street, 301 Bedford Street, 321 Bedford Street, 46 Harding Road, 60 Harding Road and 81 Gleason Road. The Dutch Colonial dwellings, identified by its omnipresent gambrel roof is represented by at least fifteen houses including 19, 36 & 51 Bertwell Road; 15, 53 & 58 Dexter Road; 9 Fuller Road; 14, 27, 40, 47 & 54 Harding Road; and 3 Williams Road. The house at 54 Simonds Road (see photo) appears to be that included in the advertising brochure. Another unique version of the Dutch Colonial is the house at 293 Bedford Street which has a gambrel centered on the façade in addition to the side gambrel form. It was featured in the brochure and has seen few alterations since that time (see photo).