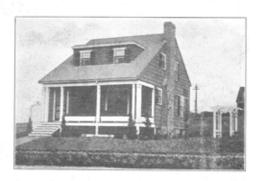

The two-story, box-like Four Square-style dwelling is represented by a handful of dwellings including 285 Bedford Street, 301 Bedford Street, 321 Bedford Street, 46 Harding Road, 60 Harding Road and 81 Gleason Road. The Dutch Colonial dwellings, identified by its omnipresent gambrel roof is represented by at least fifteen houses including 19, 36 & 51 Bertwell Road; 15, 53 & 58 Dexter Road; 9 Fuller Road; 14, 27, 40, 47 & 54 Harding Road; and 3 Williams Road. The house at 54 Simonds Road (see photo) appears to be that included in the advertising brochure. Another unique version of the Dutch Colonial is the house at 293 Bedford Street which has a gambrel centered on the façade in addition to the side gambrel form. It was featured in the brochure and has seen few alterations since that time (see photo).