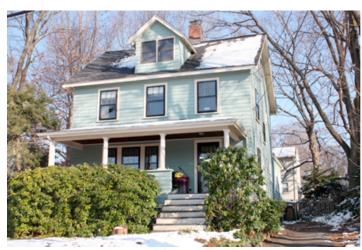

About 15 of the houses which were first constructed at the Manor can be described as bungalows. These include gablefront versions (311 Bedford Street and 30 Eaton Street) as well as lesser numbers with hip roofs (45 Harding Road). There are at least three – 25 Harding Road, 7 Dee Road and 52 Gleason Road – that have clipped gables or jerkinhead roof profiles on their side gables. (The house at 25 Harding Road is included in the c.1925 advertising brochure). The side-gabled bungalow is the largest subcategory and includes several with large front porches (37 Bertwell Road). One of the more unique house designs in the neighborhood, also featured in the brochure, was a side-gabled cottage with a recessed front porch supported by square posts. The design also featured an exterior chimney and front shed dormer. Examples of this house type include 12 Eaton Road (see photo), 23 Eaton Road, 9 Nichols Road, and 74 Simonds Road. Other variations on the side-gabled bungalow are visible at 69 & 75 Bertwell Road, 8 Dee Road, and 20 Simonds Road. The house at 65 Gleason Road is a slightly larger, two-story, side-gabled Craftsman dwelling with exposed rafters.