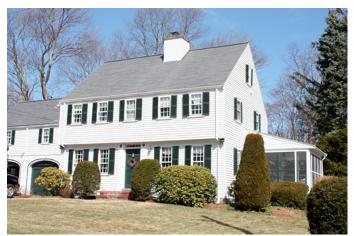

About 15 of the houses which were first constructed at the Manor can be described as bungalows. These include gablefront versions (311 Bedford Street and 30 Eaton Street) as well as lesser numbers with hip roofs (45 Harding Road). There are at least three – 25 Harding Road, 7 Dee Road and 52 Gleason Road – that have clipped gables or jerkinhead roof profiles on their side gables. (The house at 25 Harding Road is included in the c.1925 advertising brochure). The side-gabled bungalow is the largest subcategory and includes several with large front porches (37 Bertwell Road). One of the more unique house designs in the neighborhood, also featured in the brochure, was a side-gabled cottage with a recessed front porch supported by square posts. The design also featured an exterior chimney and front shed dormer. Examples of this house type include 12 Eaton Road (see photo), 23 Eaton Road, 9 Nichols Road, and 74 Simonds Road. Other variations on the side-gabled bungalow are visible at 69 & 75 Bertwell Road, 8 Dee Road, and 20 Simonds Road. The house at 65 Gleason Road is a slightly larger, two-story, side-gabled Craftsman dwelling with exposed rafters.