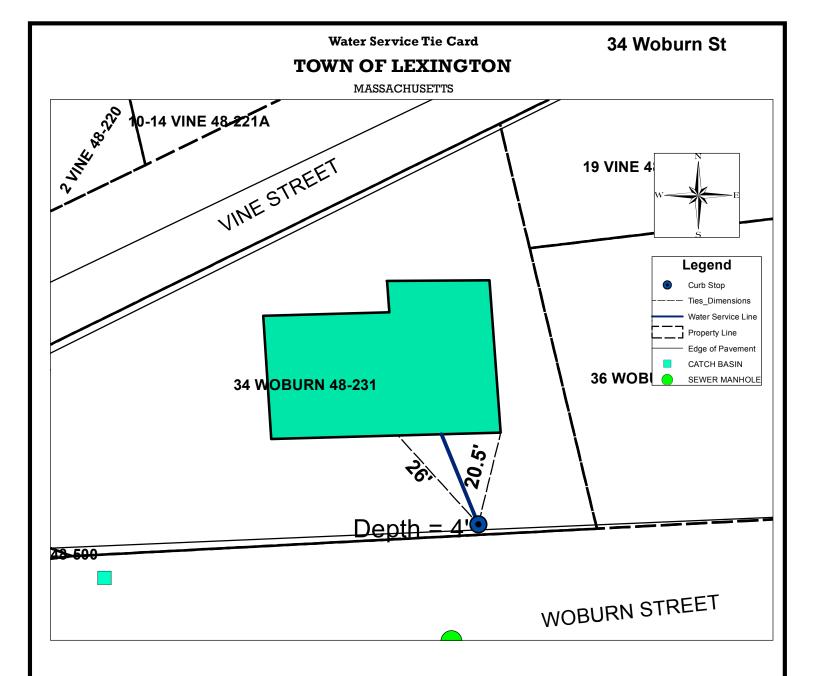

| Address                                                                           | Map and Lot                   | Permit Number  | Contractor Name    | Inspector |
|-----------------------------------------------------------------------------------|-------------------------------|----------------|--------------------|-----------|
| 34 Woburn St.                                                                     | 48-231                        | 6001           | Eycon Construction | msprague  |
|                                                                                   |                               |                |                    |           |
| Date                                                                              | Material                      | Depth of Cover | Amount             |           |
| 12/22/2014                                                                        | 1" Copper type "k"            | 4 ft           | 6"                 |           |
|                                                                                   | 1" Curb Valve and Buffalo Box |                | 1                  |           |
|                                                                                   | 1" Copper type "k"            |                | 20.5 ft            |           |
|                                                                                   |                               |                |                    |           |
|                                                                                   | *Curb is on backwards.        |                |                    |           |
|                                                                                   |                               |                |                    |           |
|                                                                                   |                               |                |                    |           |
|                                                                                   |                               |                |                    |           |
| Type of work completed                                                            |                               |                |                    |           |
| New 1" water service to house from curb stop. New house on lot old house removed. |                               |                |                    |           |
|                                                                                   |                               |                |                    |           |
|                                                                                   |                               |                |                    |           |