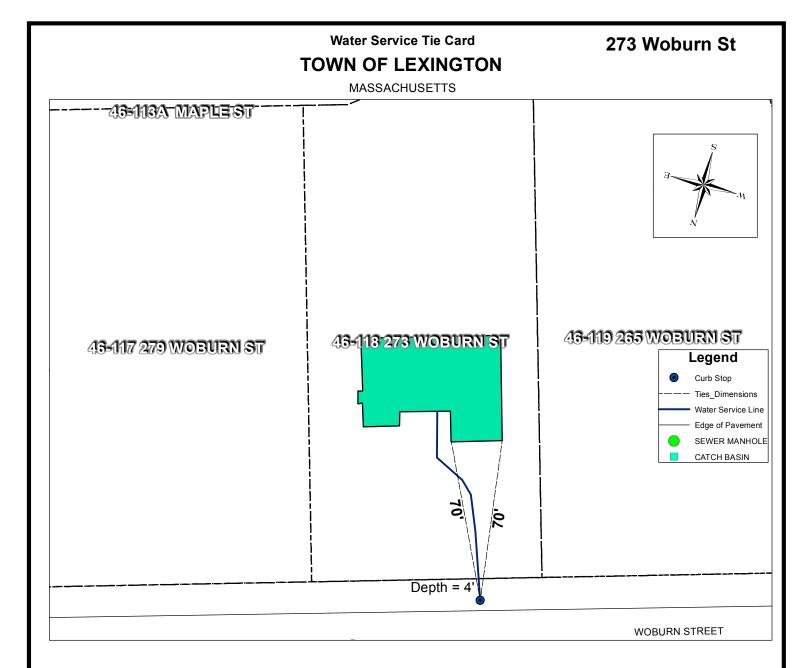

| Address                                                                           | Map and Lot                   | Permit Number  | Contractor Name           | Inspector |
|-----------------------------------------------------------------------------------|-------------------------------|----------------|---------------------------|-----------|
| 273 Woburn St                                                                     | 46-118                        | 6069           | McLaughlin, James M. Inc. | msprague  |
|                                                                                   |                               |                |                           |           |
| Date                                                                              | Material                      | Depth of Cover | Amount                    |           |
| 3/19/2015                                                                         | 1" Curb Valve and Buffalo Box |                | 1                         |           |
|                                                                                   | 1" Copper type "k"            |                | 90 ft                     |           |
|                                                                                   |                               |                |                           |           |
|                                                                                   |                               |                |                           |           |
|                                                                                   |                               |                |                           |           |
|                                                                                   |                               |                |                           |           |
|                                                                                   |                               |                |                           |           |
|                                                                                   |                               |                |                           |           |
| Type of work completed                                                            |                               |                |                           |           |
| New 1" water service to house from curb stop. New house on lot old house removed. |                               |                |                           |           |