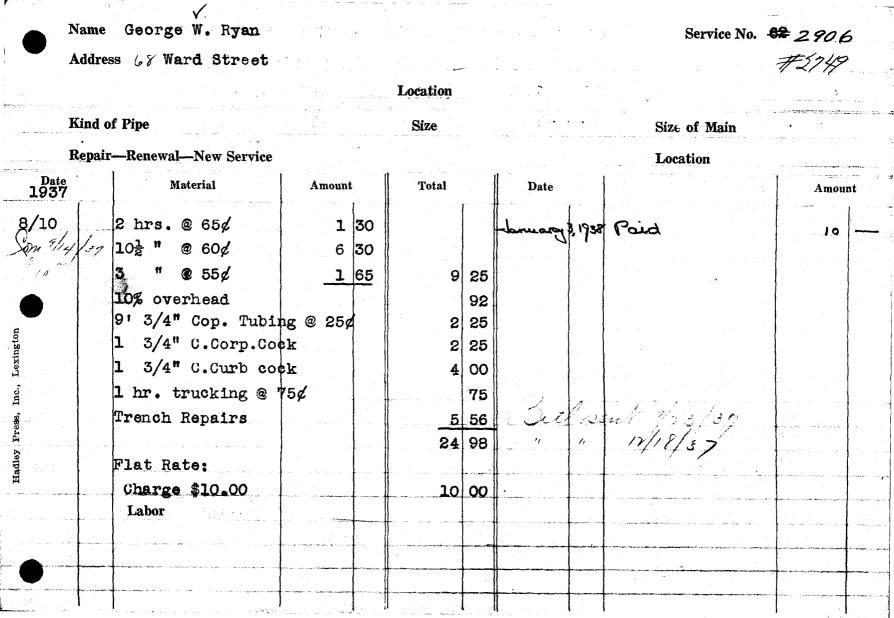

DATE 8/16/37.

## TOWN OF LEXINGTON-BOARD OF PUBLIC WORKS

| The undersigned applies for a supply of water at NoSt. and hereby agrees to comply with the rules and regulations as now, or at any future time, established by the Board of Selectmen. |   |    |          |          |        |    |    |                  |          |              |             |                        |              |          | s to |          |     |             |                  |  |          |          |         |   |    |    |     |          |          |          |   |   |          |  |  |
|-----------------------------------------------------------------------------------------------------------------------------------------------------------------------------------------|---|----|----------|----------|--------|----|----|------------------|----------|--------------|-------------|------------------------|--------------|----------|------|----------|-----|-------------|------------------|--|----------|----------|---------|---|----|----|-----|----------|----------|----------|---|---|----------|--|--|
| Am't. of Estimate \$ 10.00  Am't. Paid \$ 6.00                                                                                                                                          |   |    |          |          |        |    |    |                  |          |              |             |                        |              |          |      |          |     |             | George N. Ryon - |  |          |          |         |   |    |    |     |          |          |          |   |   |          |  |  |
| Builder                                                                                                                                                                                 |   |    |          |          | · ·    | •  |    |                  |          |              |             |                        |              |          |      |          |     |             |                  |  |          |          |         |   |    |    |     |          |          |          |   |   | <u>-</u> |  |  |
| Sketch of                                                                                                                                                                               |   |    |          |          |        |    |    |                  |          |              |             | of                     | Service Here |          |      |          |     |             |                  |  |          |          |         |   |    |    |     |          |          |          |   |   |          |  |  |
|                                                                                                                                                                                         | 7 | 1  |          | 1        | 1      | 1  |    |                  | _        | I            |             | 1                      | 4            |          |      | X        | T   | 1           |                  |  | 1        | 1        | -       | 1 | -  |    |     | $\Box$   | _        | 1        | _ |   |          |  |  |
|                                                                                                                                                                                         | + | +  | $\vdash$ | $\dashv$ | +      | +- | -  |                  | +        | +            | ╂           |                        |              |          |      |          |     | $\pm$       | $\vdash$         |  | $\dashv$ | +        | +       | + |    | -  |     | $\dashv$ | $\dashv$ | $\dashv$ |   |   |          |  |  |
|                                                                                                                                                                                         |   |    |          |          | $\Box$ |    |    |                  |          |              |             |                        | Γ            |          |      |          |     |             |                  |  |          |          | $\perp$ | I |    |    |     |          |          | $\perp$  | _ |   |          |  |  |
|                                                                                                                                                                                         |   | +- | -        | $\vdash$ | _      | -  | ┼- | -                | +        | +            | 1           | F                      |              |          | #    | 4        | +   |             |                  |  | $\dashv$ | -        |         | + | -  | ├- |     | +        | +        | 4        |   |   |          |  |  |
|                                                                                                                                                                                         | - | +- |          | $\dashv$ | -      |    |    |                  | +        | +-           | 2           | $\boldsymbol{\lambda}$ | $\vdash$     | $\vdash$ | +    | $\dashv$ |     | -           | -                |  | 1        | +        | +       | + | +- | -  |     |          | 1        | +        |   |   |          |  |  |
|                                                                                                                                                                                         |   |    |          |          | $\Box$ |    |    |                  |          |              | 3           | 51                     |              |          |      |          | 6   | l           |                  |  |          |          |         |   |    |    |     |          |          | 1        | _ |   |          |  |  |
|                                                                                                                                                                                         | + | -  | -        | -        | _      | +  | ╀  |                  | +        | +            | -           | Ç                      | A            |          |      | A        | 7   | 4           | -                |  |          | $\perp$  | +       | 4 | -  | Ŀ  |     | -        | $\dashv$ | -        |   |   |          |  |  |
|                                                                                                                                                                                         | + | +  | H        |          | +      | +  | -  | H                | $\dashv$ | +            | +           | +                      | +            |          |      | 7        | +   | +           | -                |  | +        | $\dashv$ | +       | + | +- | }- | -   | $\dashv$ | $\dashv$ | $\dashv$ |   |   |          |  |  |
|                                                                                                                                                                                         | - | +  | 1        |          |        | +- | 1  | <del>  -  </del> |          | <del>-</del> | <del></del> | 1                      | 1            |          | 一个   | -1-      | -(- | <del></del> | 1                |  |          | -        | 7       | - | 1  | t  | 1-1 |          | -        | 7        |   | - |          |  |  |

Street.

Work completed \_

Remarks:

Connection made in \_\_