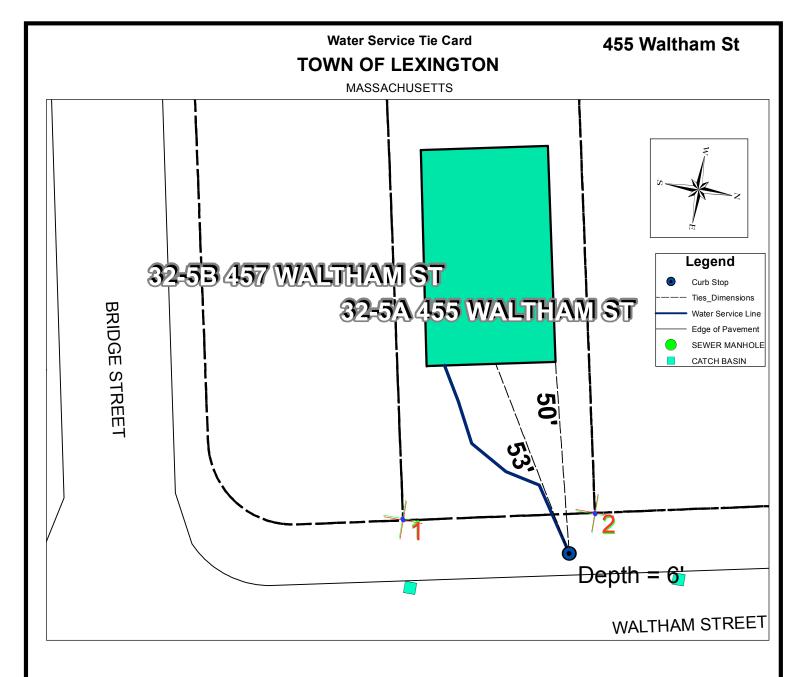

| Address                | Map and Lot                   | Permit Number  | Contractor Name             | Inspector |
|------------------------|-------------------------------|----------------|-----------------------------|-----------|
| 455 Waltham St         | 32-5A                         | 6195           | Iovino Excavating           | msprague  |
|                        |                               |                |                             |           |
| Date                   | Material                      | Depth of Cover | Amount                      |           |
| 5/29/2015              | 3/4" Copper                   | 6 ft           | 6"                          |           |
|                        | 1" Increaser                  | 6 ft           | 1                           |           |
|                        | 1" Copper type "k"            | 6 ft           | 1 ft                        |           |
|                        | 1" Curb Valve and Buffalo Box | 6 ft           | 1 ft                        |           |
|                        | 1" Copper type "k"            | 6 ft           | 62 ft to HSE                |           |
|                        |                               |                |                             |           |
|                        |                               |                |                             |           |
|                        |                               |                | 1                           |           |
| Type of work completed |                               |                |                             |           |
| New 1" water           | service to house from curb    | stop. New hou  | se on lot old house removed |           |
|                        |                               |                |                             |           |
|                        |                               |                |                             |           |