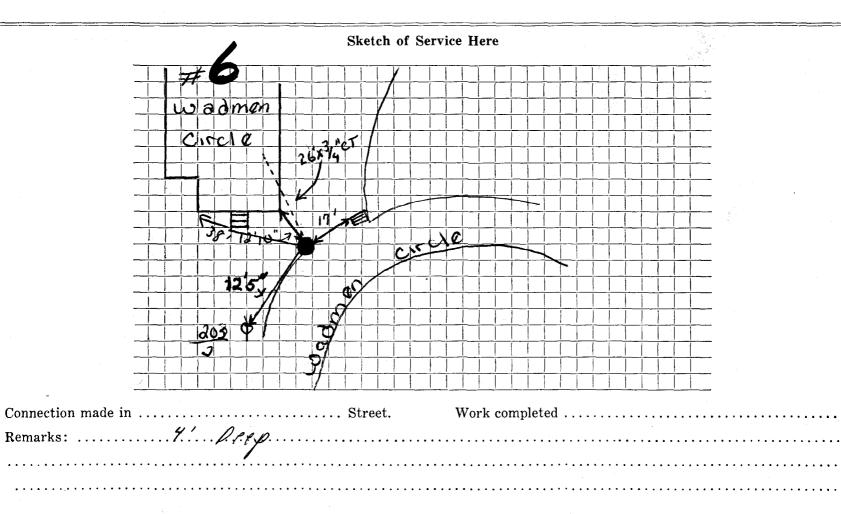

| Name<br>Address                        |              |                                       | WATE             | R SERV | VICE                                  | RECORD     |                                       | Service No. |                                       |                                        |          |
|----------------------------------------|--------------|---------------------------------------|------------------|--------|---------------------------------------|------------|---------------------------------------|-------------|---------------------------------------|----------------------------------------|----------|
|                                        |              | 6 Wadman Circle                       |                  |        |                                       |            |                                       |             | ,                                     | · · · · ·                              |          |
| Loca                                   | tion         |                                       |                  |        |                                       |            | · · · · · · · · · · · · · · · · · · · |             |                                       | ······································ |          |
| Rez                                    | <b>ir</b> —R | enewal <b>MrwxRepyle</b> De           | vine             | · ···. |                                       |            |                                       |             | · · · · · · · · · · · · · · · · · · · |                                        |          |
| Date                                   |              | Material Amou                         |                  | int    | Total                                 | Total Date |                                       |             |                                       | Amount                                 |          |
| 7-10-80                                | 261          | 3/4" Copper tubing                    |                  |        |                                       |            |                                       |             |                                       |                                        |          |
|                                        |              |                                       |                  |        |                                       |            | <u></u>                               |             |                                       |                                        |          |
|                                        |              |                                       |                  |        | · · · · · · · · · · · · · · · · · · · |            | ·                                     |             |                                       |                                        |          |
|                                        |              |                                       |                  |        |                                       |            |                                       |             | OUTSIDE WO # ,                        | 159                                    | <u> </u> |
| ······································ |              | ·····                                 |                  |        |                                       |            | 5/7/80                                |             | Labor                                 |                                        |          |
| ····                                   |              |                                       |                  |        |                                       |            |                                       | 1617        | " 3/4" Copper tubing                  |                                        |          |
| ·                                      |              |                                       |                  |        |                                       |            |                                       | 1           | 3/4" Corp                             |                                        |          |
|                                        |              |                                       |                  |        |                                       |            | ·                                     | 1           | 3/4" 3 Part union                     |                                        |          |
|                                        |              |                                       |                  |        |                                       |            |                                       |             |                                       |                                        |          |
|                                        |              |                                       |                  |        |                                       |            |                                       |             | · · · · · · · · · · · · · · · · · · · |                                        |          |
|                                        |              |                                       |                  |        |                                       |            |                                       |             |                                       |                                        |          |
|                                        |              |                                       | · · ·            |        |                                       |            | <u> </u>                              |             |                                       |                                        |          |
| ·                                      |              |                                       |                  |        |                                       |            |                                       |             |                                       |                                        |          |
|                                        |              |                                       | 1. j.            |        |                                       |            |                                       |             |                                       |                                        |          |
|                                        |              |                                       |                  |        |                                       |            |                                       |             |                                       |                                        |          |
|                                        |              |                                       |                  |        |                                       |            |                                       |             |                                       | . 1                                    |          |
|                                        |              |                                       | -<br>-<br>-<br>- |        |                                       |            |                                       |             |                                       |                                        |          |
|                                        | 1            | · · · · · · · · · · · · · · · · · · · |                  |        |                                       |            |                                       |             |                                       |                                        |          |
|                                        | T            |                                       |                  |        |                                       |            |                                       | 1           | T                                     |                                        |          |