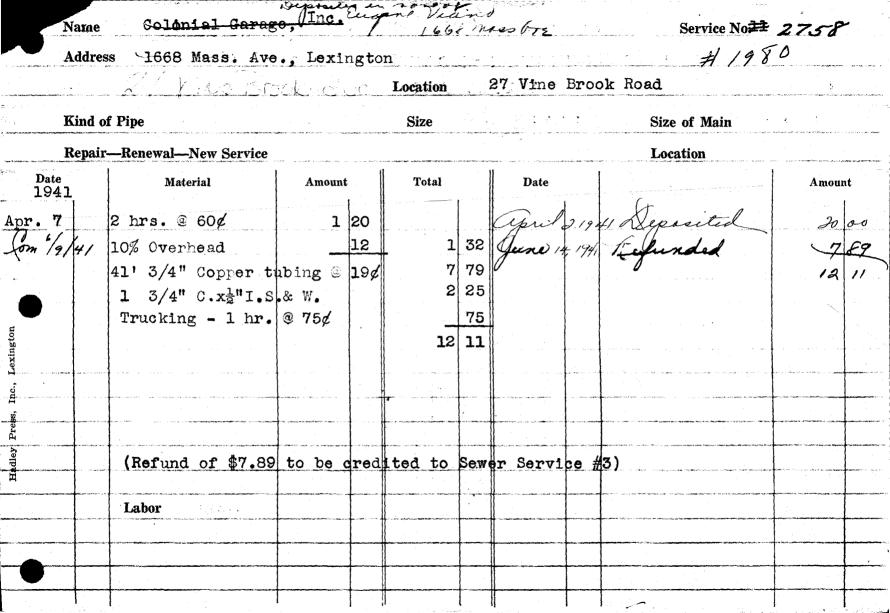

DATE April J. 1941

## WATER DIVISION

| Am't. of Estimate \$ |   |   |   |         |         |          |   |          | Owner |                          |          |        |    |                 |                        |          |    |    | Johnnad La |       |          |                        |         |              |   |   |          |         | er          | rag |                                                   |  |
|----------------------|---|---|---|---------|---------|----------|---|----------|-------|--------------------------|----------|--------|----|-----------------|------------------------|----------|----|----|------------|-------|----------|------------------------|---------|--------------|---|---|----------|---------|-------------|-----|---------------------------------------------------|--|
| Am't. Paid \$        |   |   |   |         |         |          | • |          |       |                          |          |        |    | Address         |                        |          |    |    | -          |       | <u> </u> |                        |         |              |   |   |          |         |             |     |                                                   |  |
| Builder              | · |   |   |         |         |          |   |          |       |                          |          |        |    |                 |                        |          |    |    |            |       |          |                        |         |              |   |   |          |         |             |     | <del>, , , , , , , , , , , , , , , , , , , </del> |  |
| <del></del>          |   |   |   |         |         |          |   |          |       | 5                        | Ske      | tch    | of | f S             | erv                    | ice      | He | re |            |       |          |                        |         |              |   |   |          |         |             |     |                                                   |  |
|                      | 1 |   |   | 1       | 1       |          | 7 |          | Ţ.    |                          | 1        | 1      | 1  | >               |                        | 7        | 1  |    | H          | 1     |          |                        | 7       | 1            | 1 |   |          | 1       | <del></del> |     |                                                   |  |
|                      |   |   |   | $\perp$ |         |          |   | $\pm$    | $\pm$ |                          |          |        |    |                 |                        |          |    |    |            | $\pm$ |          |                        | $\perp$ | $\pm$        | 1 |   |          | $\perp$ |             |     |                                                   |  |
|                      |   |   |   |         | +       |          |   | +        | -     | $\left\{ \cdot \right\}$ | -        | -      | Ŧ  |                 |                        |          | -  | -  | $\vdash$   | +     | -        | $\left  \cdot \right $ |         |              | + | - | $\vdash$ | -       | _           |     |                                                   |  |
|                      |   |   |   | $\pm$   | $\perp$ |          |   | 1        | 1     |                          |          | 7      |    |                 |                        |          | 工  | 7  |            | 1     |          |                        | 1       | $\downarrow$ | # |   |          |         | _           |     |                                                   |  |
|                      |   | - | H | +       | +       |          | - | +        | +     | +                        | +        | 4      |    |                 | $\left  \cdot \right $ | $\dashv$ | 1  | A  | -+         | +     | ╁        |                        | +       | -            | + | - |          | +       |             |     |                                                   |  |
|                      |   | 1 |   |         | 丰       |          |   | 1        | 1     |                          |          | 1      |    |                 |                        |          | 5  |    | 1          | 1     | 1        |                        |         | 1            | 1 |   |          | 1       | _           |     | 4                                                 |  |
|                      | - | + |   | +       | +       | $\vdash$ | 1 | $\dashv$ | +-    | H                        | $\dashv$ | 9      | 4  | · <del>//</del> | 5                      | Ţ        | -  |    | -          | +     | -        |                        | 1       | +            | + | - |          | -       |             |     |                                                   |  |
|                      |   |   |   |         |         |          |   |          |       |                          |          | $\top$ |    |                 |                        |          |    |    | I          |       |          |                        |         |              |   |   |          | $\Box$  | _           |     |                                                   |  |