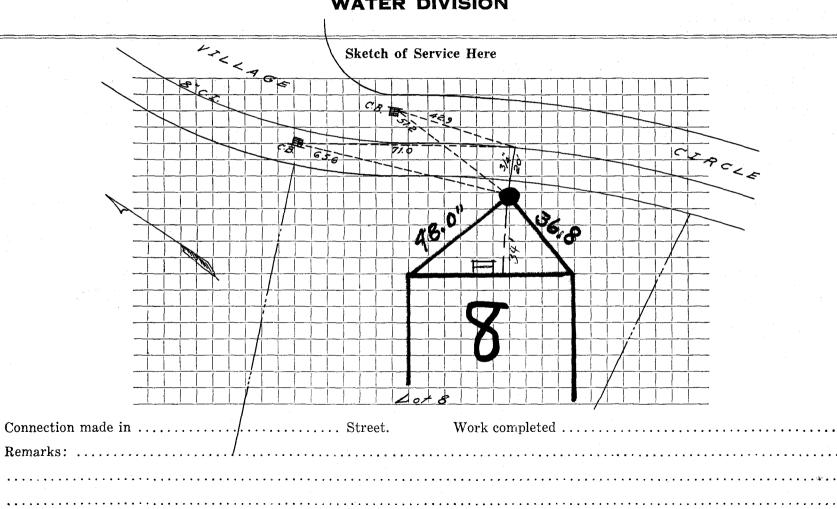

## ----

- TT. . .

| Name                                  |      | Louis Stécio                            | WATER SERVICE RECORD Service No.      |          |       |       |   |         |        |                                       |  |
|---------------------------------------|------|-----------------------------------------|---------------------------------------|----------|-------|-------|---|---------|--------|---------------------------------------|--|
| Addı                                  | ress | 8 Village Circle                        | · · · · · · · · · · · · · · · · · · · |          |       | · · · |   |         |        |                                       |  |
| Location Lot #8                       |      |                                         |                                       |          |       |       |   |         |        |                                       |  |
| Repa                                  | ir—R | enewal—New Service                      | cente <b>#173</b>                     | 5 Lucent | e #2  | 237   |   |         | ·      |                                       |  |
| Date                                  |      | Material                                | Amount                                | Total    | Total |       |   |         | Amount |                                       |  |
| 11-3-70                               | 201  | 3/4" Copper tubing                      |                                       |          |       |       |   |         |        |                                       |  |
| 12/8/72                               | 34'  | 3/4" Copper                             |                                       |          |       |       |   |         |        |                                       |  |
| · · · · · · · · · · · · · · · · · · · |      | · · · · · · · · · · · · · · · · · · ·   |                                       |          |       |       |   |         |        |                                       |  |
|                                       |      |                                         |                                       |          |       |       |   |         |        |                                       |  |
|                                       |      |                                         |                                       |          |       |       |   |         |        |                                       |  |
|                                       | +    |                                         |                                       |          |       |       |   |         |        |                                       |  |
|                                       |      |                                         | · · ·                                 |          |       |       |   |         |        |                                       |  |
|                                       |      |                                         |                                       |          |       |       |   |         |        |                                       |  |
|                                       |      |                                         |                                       |          |       |       |   |         |        | · · · · · · · · · · · · · · · · · · · |  |
|                                       |      |                                         |                                       |          |       |       |   |         |        |                                       |  |
| ·                                     |      |                                         |                                       |          |       |       |   | <br>    |        |                                       |  |
|                                       | · ·  |                                         |                                       |          |       |       |   | <u></u> |        | · · ·                                 |  |
|                                       |      |                                         |                                       |          |       |       |   |         |        |                                       |  |
|                                       | 1    | 1 · · · · · · · · · · · · · · · · · · · | 1 1                                   | 11       | 1 1   | 4     | 1 | 4 · · · |        | 1                                     |  |