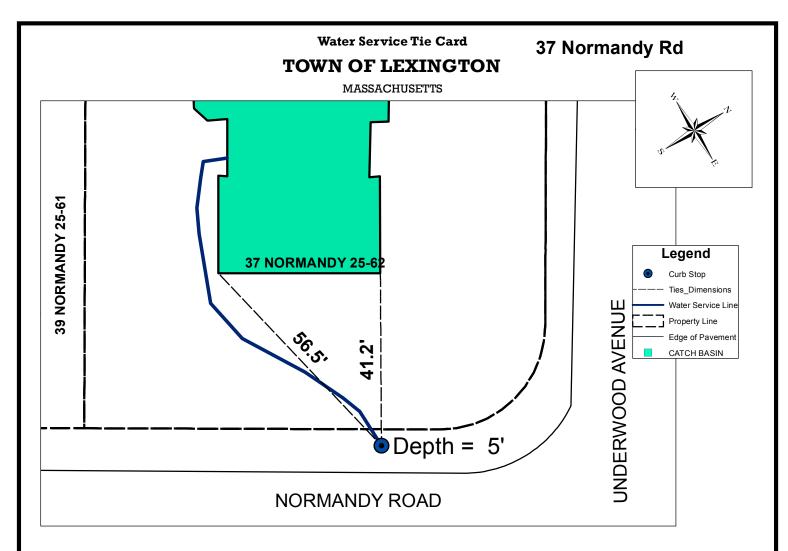

| Address                | Map and Lot                   | Permit Number  | Contractor Name           | Inspector |
|------------------------|-------------------------------|----------------|---------------------------|-----------|
| 37 Normandy            | 25-62                         | 5803           | McLaughlin, James M. Inc. | msprague  |
|                        |                               |                |                           |           |
| Date                   | Material                      | Depth of Cover | Amount                    |           |
| 9/30/2014              | 3/4" Copper type "k"          | 5 ft           | 1 ft                      |           |
|                        | 3/4" to 1" fitting            | 5 ft           | 1                         |           |
|                        | 1" Copper type "k"            | 5 ft           | 1 ft                      |           |
|                        | 1" Curb Valve and Buffalo Box | 5 ft           | 1                         |           |
|                        | 1" Copper type "k"            | 5 ft           | 96 ft                     |           |
|                        |                               |                |                           |           |
|                        |                               |                |                           |           |
|                        |                               |                |                           |           |
| Type of work completed |                               |                |                           |           |

New 1" water service to house from curb stop. New house on lot old house removed.