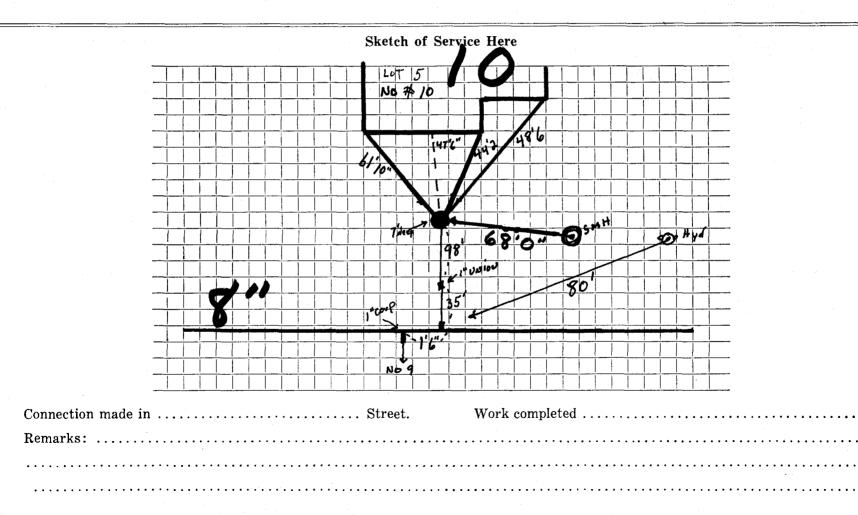

## WATER SERVICE RECORD

| Nam                                   | e <sub>Fi</sub> | ne Homes Construction    | n        |      |       | Service No. | No.     |      |                  |        |          |
|---------------------------------------|-----------------|--------------------------|----------|------|-------|-------------|---------|------|------------------|--------|----------|
|                                       |                 | 10 Trodden Path          |          |      |       |             | -       |      |                  |        |          |
| Loca                                  | tion            | Lot #5                   |          |      |       |             |         |      |                  |        |          |
| Repr                                  | ir:xA           | encryal-New Service Real | dmond #  | 3829 |       | a_          |         |      | ·                |        |          |
| Date                                  |                 | Material                 | Amount   |      | Total |             | Date    |      |                  | Amount |          |
| 6/17/83                               | 47'6            | " 1" Copper Tubing       |          |      |       |             |         |      |                  |        |          |
|                                       | 1               | l" Wheel Handle          |          |      |       | 4           |         |      |                  |        |          |
| · · · · · · · · · · · · · · · · · · · |                 |                          |          |      |       |             |         |      |                  |        |          |
|                                       |                 |                          |          |      |       |             |         |      | OUTSIDE          |        |          |
| · · · · · ·                           |                 |                          |          |      |       |             | 6/17/83 | 133' | l" Copper Tubing |        |          |
|                                       |                 |                          |          |      |       |             |         | 1    | l" Union         |        |          |
|                                       |                 |                          |          |      |       |             |         | 1    | 1" Corporation   |        |          |
| ·····                                 |                 |                          |          |      |       |             |         | 1    | 1" Curb Stop     | · ·    |          |
| ······                                |                 |                          |          |      |       |             |         |      | Box & Rod        |        |          |
|                                       |                 |                          |          |      |       |             |         |      |                  |        |          |
|                                       |                 |                          | -<br>    |      |       |             |         | ·    | ······           |        | <u> </u> |
|                                       |                 |                          |          |      |       |             |         |      |                  |        |          |
|                                       |                 |                          | ·        |      |       |             |         |      |                  |        |          |
|                                       |                 |                          |          |      |       |             |         | L    |                  |        |          |
|                                       |                 |                          |          |      |       |             |         |      |                  |        |          |
|                                       | ļ               |                          |          |      |       | · ·         |         |      |                  |        |          |
|                                       |                 |                          | <u> </u> |      |       |             |         |      |                  |        |          |
|                                       | ļ               |                          |          |      |       | ļ           |         |      |                  |        |          |
|                                       | 1               |                          |          | l.   |       | 1           | ()      | [    |                  | 1      |          |