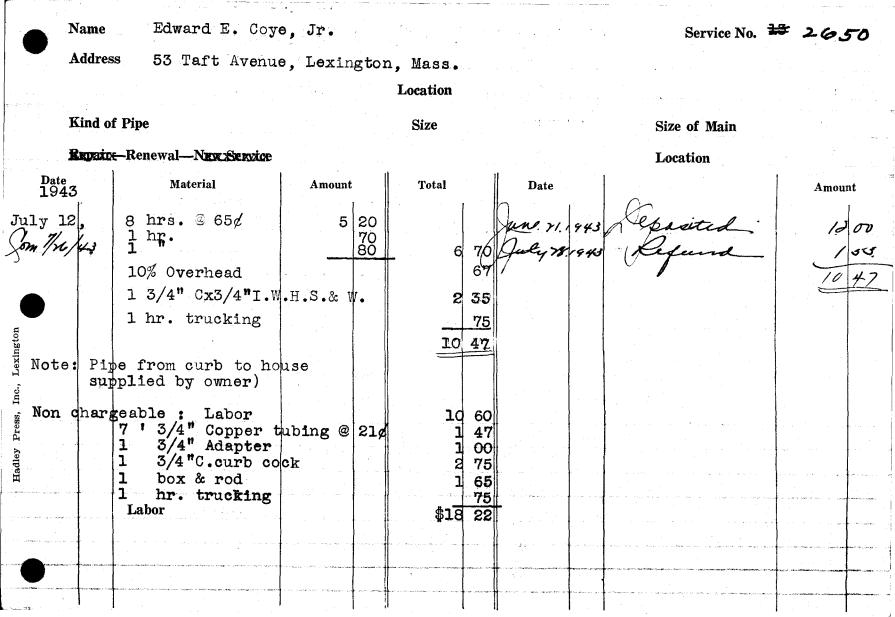

DATE June 21,943

## TOWN OF LEXINGTON-BOARD OF PUBLIC WORKS

## WATER DIVISION

| The undersigned applies for a supply comply with the rules and regulations as | of water at No. 33 af now, or at any future time, estable | St. and he lished by the Board of Select | ereby agrees to<br>tmen. |
|-------------------------------------------------------------------------------|-----------------------------------------------------------|------------------------------------------|--------------------------|
| Am't. of Estimate \$ 1300.                                                    | Owner                                                     | dward E lo                               | ne Gr                    |
| Am't. Paid \$                                                                 | Address 1                                                 | 53 Saft is                               | Le.                      |
| Builder                                                                       |                                                           | dward Elo.<br>53 5 aft cs<br>Lexing      | aton mas                 |
|                                                                               | Sketch of Service Here                                    |                                          |                          |
|                                                                               |                                                           |                                          |                          |
|                                                                               |                                                           |                                          |                          |
|                                                                               |                                                           |                                          |                          |
| Connection made in                                                            | Street.                                                   | Work completed                           | 19                       |