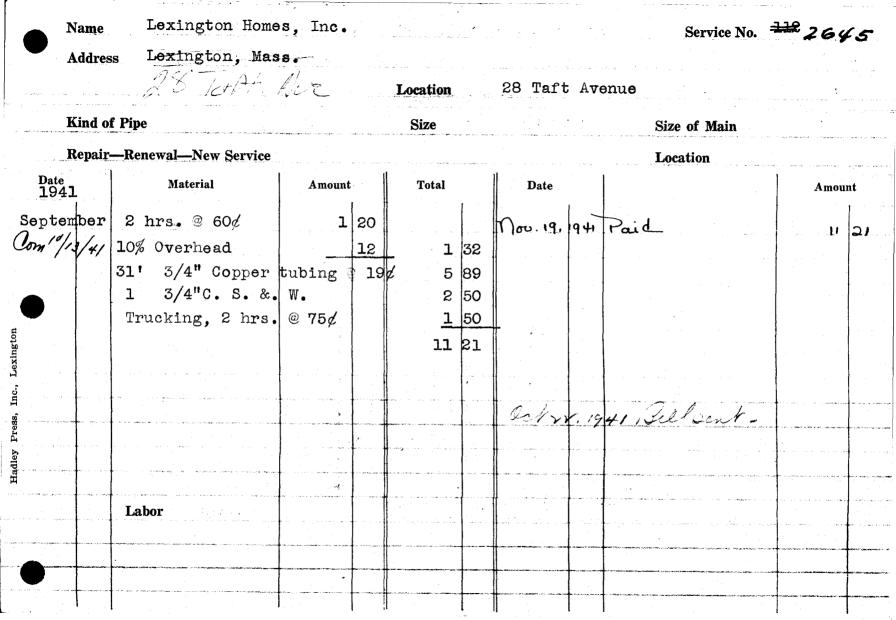

| DATE | <br>1. |
|------|--------|

## WATER DIVISION

| The undersigned applies for a supply comply with the rules and regulations as no | of water at No. 28 Jast<br>ow, or at any future time established | St. and hereby agrees the lished by the Board of Selectmen. |
|----------------------------------------------------------------------------------|------------------------------------------------------------------|-------------------------------------------------------------|
| Am't. of Estimate \$_15                                                          | Owner                                                            | Cenglay Hames cher.                                         |
| Am't. Paid \$                                                                    | Address <u>C</u>                                                 | 57 Red long Street                                          |
| Builder                                                                          |                                                                  | Teginglay, Aleass.                                          |
|                                                                                  | Sketch of Service Here                                           |                                                             |
|                                                                                  | 1 2 8                                                            |                                                             |
|                                                                                  |                                                                  |                                                             |
|                                                                                  |                                                                  |                                                             |
|                                                                                  | \$ 41.7                                                          |                                                             |
| Connection made in                                                               | Street.                                                          | Work completed19                                            |
| Remarks:                                                                         |                                                                  |                                                             |