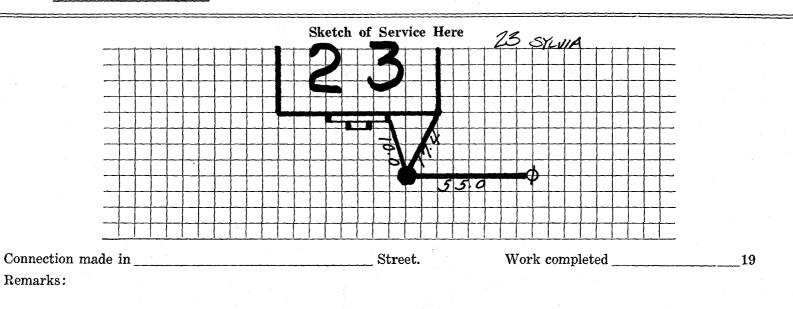

Name Hebrew Synagogue Service No. # 2621 Sylvia Street Address Location #23 Sylvia St Kind of Pipe Size Size of Main xRepair-Renewal-New Servicex Location Date Material Amount Total Date Amount 1941 June 4 8 hrs. @ 55¢ 4 40 may 19. 941 Jon /30/41 22 .17 @ 60¢ 13 20 why 2 /1941 TS " @ 70¢ 2 1 40 19/00 27 7-5-66 To New Main 3' 34" Copper 10% Ovenhead 90 1 3' 34" Copper 1 34" Corp Cock 1 34" Union 19' 3/4" Copper tuging @ 19¢ 3 61 1 3/4" C. S.& W. 2 25 Trucking - 1 hr 2 75¢ 75 27 51 Labor