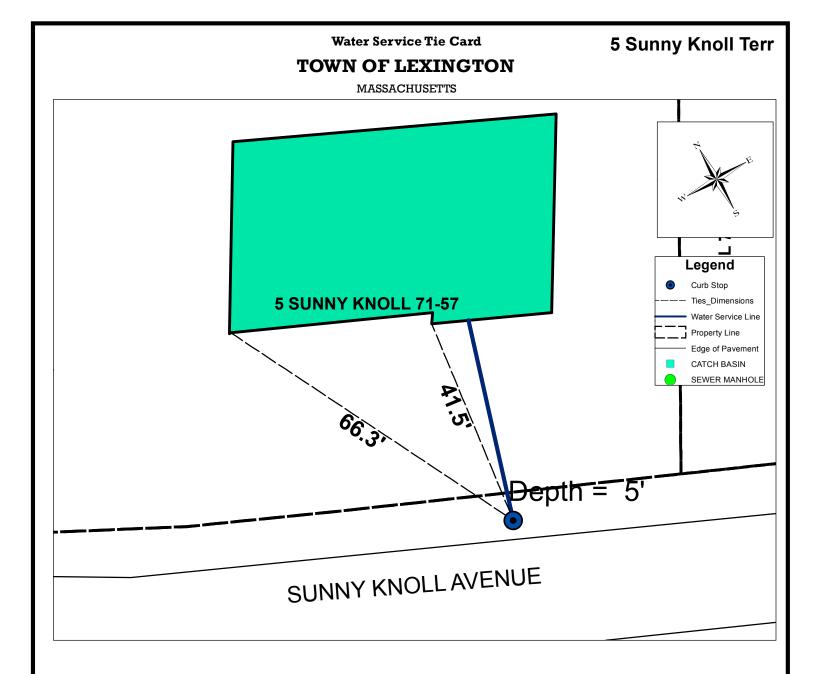

| Address                                                                           | Map and Lot                   | Permit Number  | Contractor Name           | Inspector |
|-----------------------------------------------------------------------------------|-------------------------------|----------------|---------------------------|-----------|
| 5 Sunnyknoll Terr                                                                 | 71-57                         | 5884           | McLaughlin, James M. Inc. | dpavlik   |
|                                                                                   |                               |                |                           |           |
| Date                                                                              | Material                      | Depth of Cover | Amount                    |           |
| 10/30/2014                                                                        | 3/4" Copper type "k"          | 5 ft           | 6"                        |           |
|                                                                                   | 3/4" to 1" fitting            | 5 ft           | 1                         |           |
|                                                                                   | 1" Curb Valve and Buffalo Box | 5 ft           | 1                         |           |
|                                                                                   | 1" Copper type "k"            | 5 ft           | 44.6 ft to HSE            |           |
|                                                                                   |                               |                |                           |           |
|                                                                                   |                               |                |                           |           |
|                                                                                   |                               |                |                           |           |
|                                                                                   |                               |                |                           |           |
| Type of work completed                                                            |                               |                |                           |           |
| New 1" water service to house from curb stop. New house on lot old house removed. |                               |                |                           |           |
|                                                                                   | -                             |                | ч                         |           |
|                                                                                   |                               |                |                           |           |