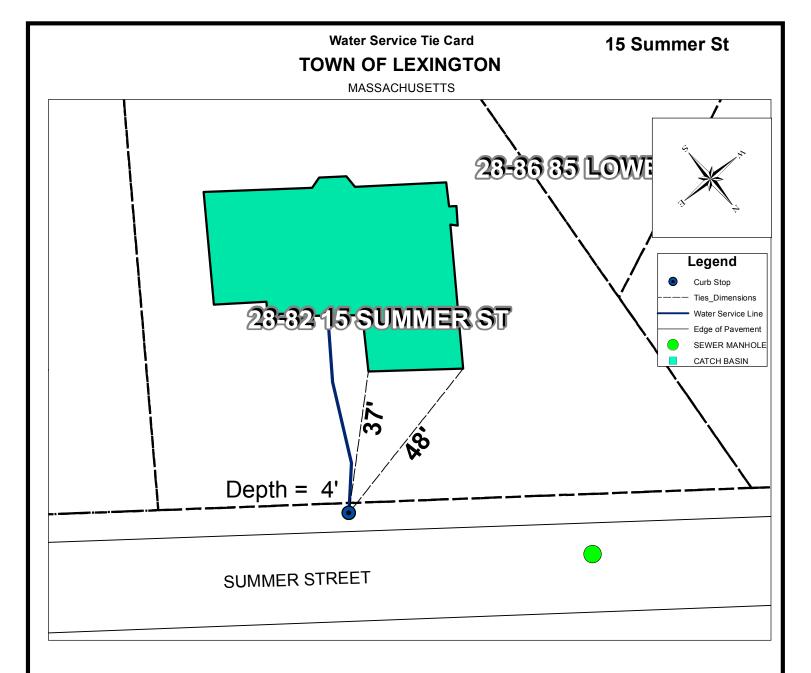

| Address                                                                           | Map and Lot                   | Permit Number  | Contractor Name     | Inspector |
|-----------------------------------------------------------------------------------|-------------------------------|----------------|---------------------|-----------|
| 15 Summer St                                                                      | 28-82                         | 6311           | Caccavaro Const Inc | msprague  |
|                                                                                   |                               |                |                     |           |
| Date                                                                              | Material                      | Depth of Cover | Amount              |           |
| 7/30/2015                                                                         | 3/4" Copper type "k"          | 4 ft           | 1 ft                |           |
|                                                                                   | 3/4" to 1" fitting            | 4 ft           | 1                   |           |
|                                                                                   | 1" Copper type "k"            | 4 ft           | 1 ft                |           |
|                                                                                   | 1" Curb Valve and Buffalo Box | 4 ft           | 1                   |           |
|                                                                                   | 1" Copper type "k"            | 4 ft           | 52 ft               |           |
|                                                                                   |                               |                |                     |           |
|                                                                                   |                               |                |                     |           |
|                                                                                   |                               |                |                     |           |
| Type of work completed                                                            |                               |                |                     |           |
| New 1" water service to house from curb stop. New house on lot old house removed. |                               |                |                     |           |
|                                                                                   |                               |                |                     |           |
|                                                                                   |                               |                |                     |           |