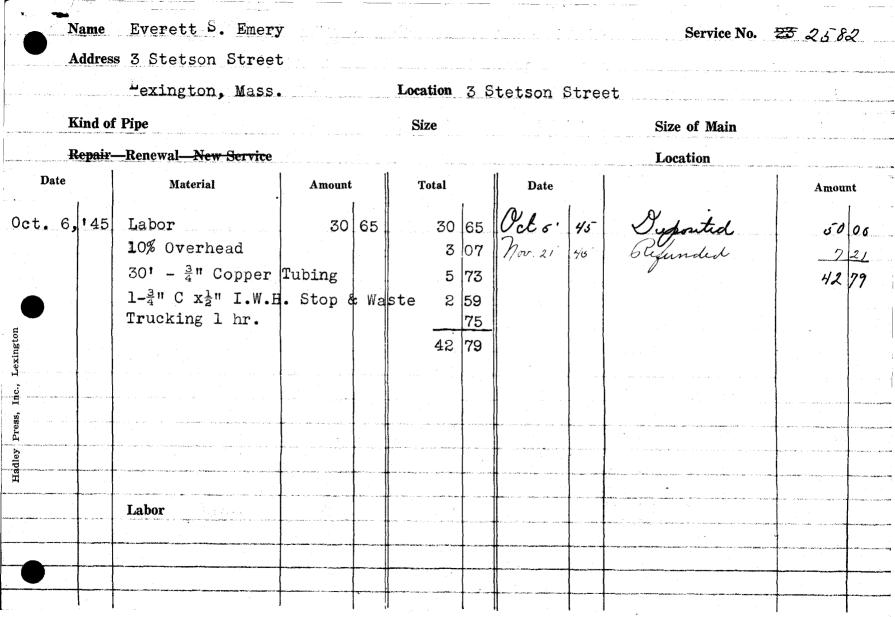

## WATER DIVISION

| Am't. of Estimate \$   Am't. Paid \$ |    |   | <u>.</u>    | Owner                                        |          |       |        |      |       |      |          |    |          |      |     |      |         |  |   |  |    |
|--------------------------------------|----|---|-------------|----------------------------------------------|----------|-------|--------|------|-------|------|----------|----|----------|------|-----|------|---------|--|---|--|----|
|                                      |    |   | -           | Address                                      |          |       |        |      |       |      |          |    |          |      |     |      |         |  |   |  |    |
|                                      |    |   |             |                                              |          |       |        |      |       |      |          |    |          |      |     |      |         |  |   |  |    |
| Builder                              |    |   | <del></del> |                                              |          |       | 1      |      |       |      |          |    |          |      |     |      |         |  |   |  |    |
|                                      |    |   |             |                                              |          | SI    | setch_ | of S | ervio | е Не | re       |    |          |      |     |      |         |  |   |  |    |
|                                      |    |   |             |                                              |          |       | #3     |      |       |      |          |    |          |      |     |      |         |  |   |  |    |
|                                      |    |   |             |                                              |          |       |        |      |       |      |          |    |          |      |     |      |         |  |   |  |    |
|                                      |    |   |             |                                              | 6        | N. C. |        |      |       |      |          |    |          |      |     |      |         |  |   |  |    |
|                                      |    | 2 | 800         | te l                                         | 4        |       |        |      |       |      |          | P. | <i> </i> |      |     |      |         |  | - |  |    |
| onnection made                       | in |   |             | <i>,                                    </i> | <u> </u> | · •   |        | Si   | treet |      | <u>'</u> |    | Wo       | rk o | omr | lete | ч<br>,, |  |   |  | 19 |