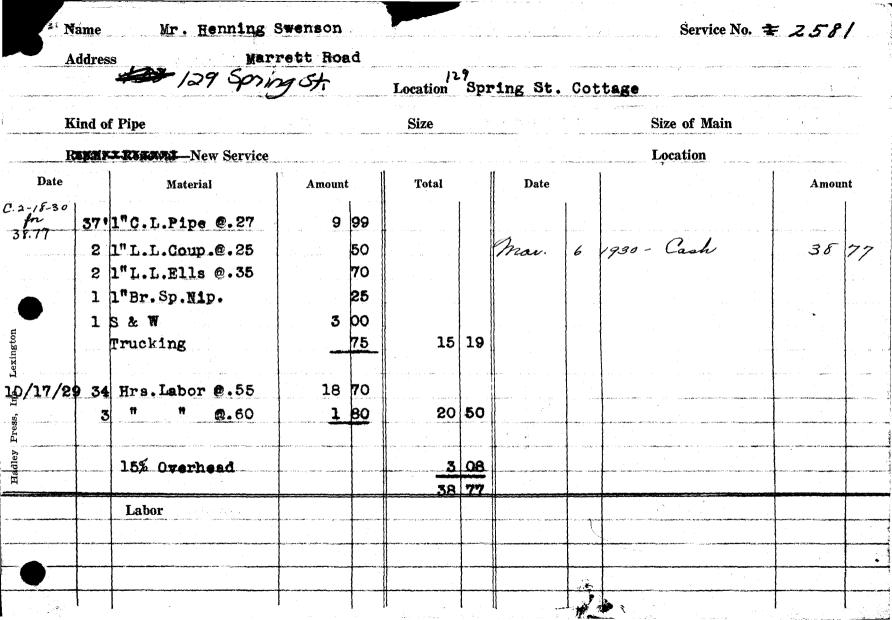

## TOWN OF LEXINGTON-BOARD OF PUBLIC WORKS

## WATER DIVISION

| The undersigned applies for comply with the rules and regu | a supply of water at Nolations as now, or at any future time, estab | St. and hereby agrees to plished by the Board of Selectmen. |
|------------------------------------------------------------|---------------------------------------------------------------------|-------------------------------------------------------------|
| Am't. of Estimate \$                                       | Owner                                                               |                                                             |
| Am't. Paid \$                                              | Address                                                             |                                                             |
| Builder                                                    | ·                                                                   |                                                             |
|                                                            | Sketch of Service Here                                              | •                                                           |
|                                                            |                                                                     |                                                             |
|                                                            |                                                                     |                                                             |
|                                                            |                                                                     | 9                                                           |
|                                                            |                                                                     | #                                                           |
|                                                            | Shows 17.0                                                          |                                                             |

Street.

Work completed \_

Connection made in \_\_\_\_\_\_Remarks: