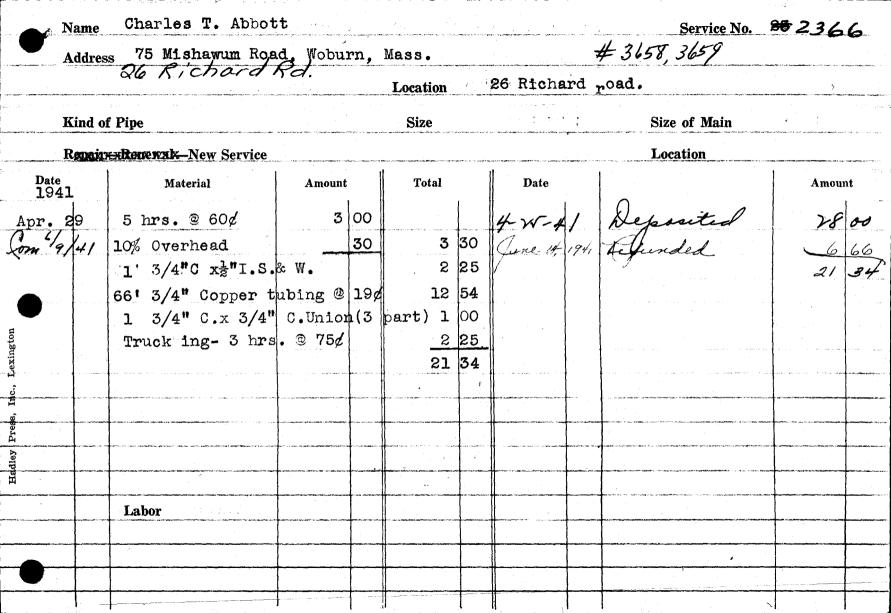

DATE (1941)

## TOWN OF LEXINGTON-BOARD OF PUBLIC WORKS

## WATER DIVISION

|          |               |             |          |          |            |           |           |              | . //       |                  |           |
|----------|---------------|-------------|----------|----------|------------|-----------|-----------|--------------|------------|------------------|-----------|
| Tho 111  | harrimad      | annling for | 0        | nnly of  | ********** | · Ma 2    | - 11-     | V            |            | St. and hereby   |           |
| THE U    | ndersigned    | appnes 10   | r a su   | bbra or  | water at   | , INU     | o pe      | uano         | /          | _St. and hereby  | agrees to |
| comply w | rith the rule | es and reg  | ulations | s as now | , or at ar |