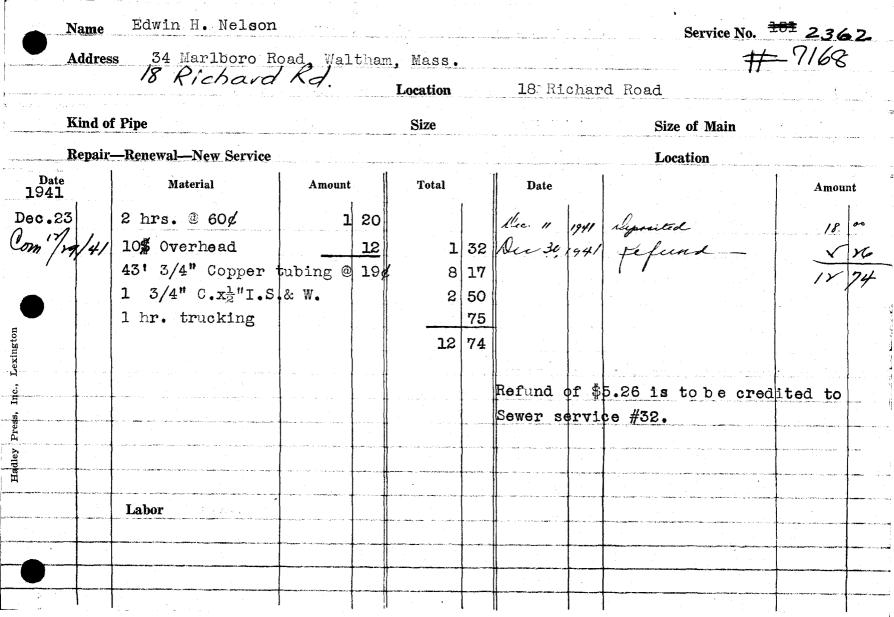

| DATE | 1 Co | <br>1194 |  |
|------|------|----------|--|
|      |      |          |  |
|      |      |          |  |
|      |      |          |  |

## TOWN OF LEXINGTON-BOARD OF PUBLIC WORKS

## WATER DIVISION

| The undersigned applies for a scomply with the rules and regulatio | supply of water at No. /8//company of water at No. /8//company or at any future time, established by the 1 | St. and hereby agrees to Board of Selectmen. |
|--------------------------------------------------------------------|------------------------------------------------------------------------------------------------------------|----------------------------------------------|
| Am't. of Estimate \$ 16 000.  Am't. Paid \$                        | Owner Mary 32 17 22 ba Address 18