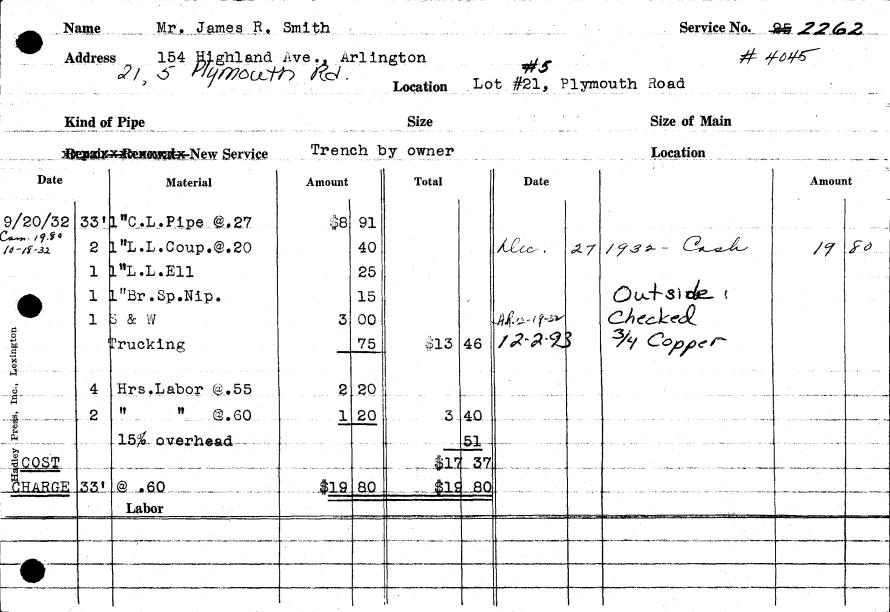

## WATER DIVISION

| The undersigned applies for a supply of water at No. 2/ Computer Rd. St. and hereby agrees to comply with the rules and regulations as now, or at any future time, established by the Board of Selectmen. |                        |                  |
|-----------------------------------------------------------------------------------------------------------------------------------------------------------------------------------------------------------|------------------------|------------------|
| Am't. of Estimate \$                                                                                                                                                                                      | Owner                  | James R. Smith   |
| Am't. Paid \$                                                                                                                                                                                             | Address                | The Highland art |
|                                                                                                                                                                                                           |                        | A1 A             |
| Builder                                                                                                                                                                                                   |                        | Muglon           |
|                                                                                                                                                                                                           | Sketch of Service Here |                  |
|                                                                                                                                                                                                           |                        |                  |
|                                                                                                                                                                                                           |                        |                  |
|                                                                                                                                                                                                           |                        |                  |
|                                                                                                                                                                                                           |                        |                  |
|                                                                                                                                                                                                           |                        |                  |
|                                                                                                                                                                                                           |                        |                  |
|                                                                                                                                                                                                           |                        |                  |
|                                                                                                                                                                                                           |                        | ***              |
| Connection made inRemarks:                                                                                                                                                                                | Street.                | Work completed19 |