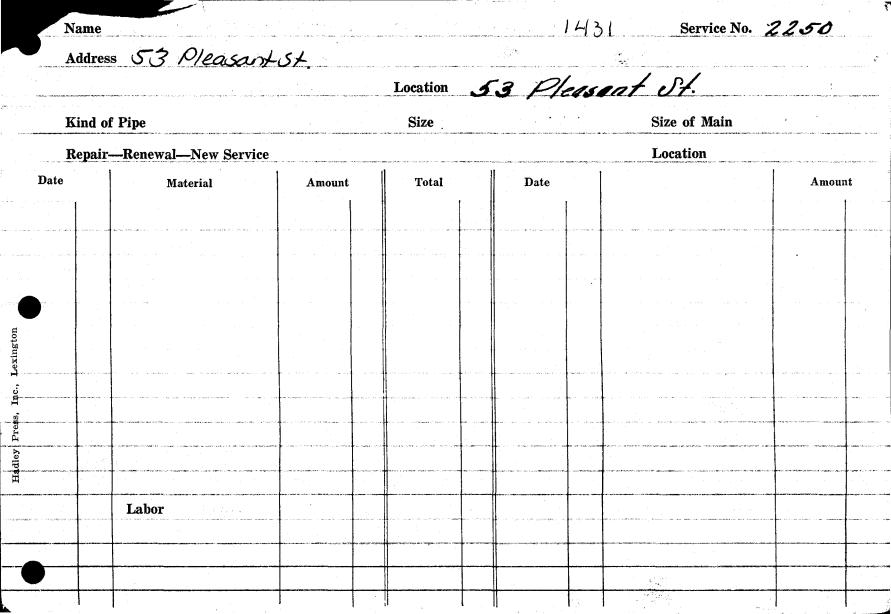

## TOWN OF LEXINGTON-BOARD OF PUBLIC WORKS WATER DIVISION

| The undersigned applies for a comply with the rules and regulati | supply of water at No ions as now, or at any future time, established by | St. and hereby agrees to the Board of Selectmen. |
|------------------------------------------------------------------|--------------------------------------------------------------------------|--------------------------------------------------|
|                                                                  |                                                                          |                                                  |
| Am't. of Estimate \$                                             | Owner                                                                    | ely Soul                                         |
| Am't. Paid \$                                                    | Address                                                                  | ely Saul<br>Pleasant St.                         |
| Builder                                                          |                                                                          |                                                  |