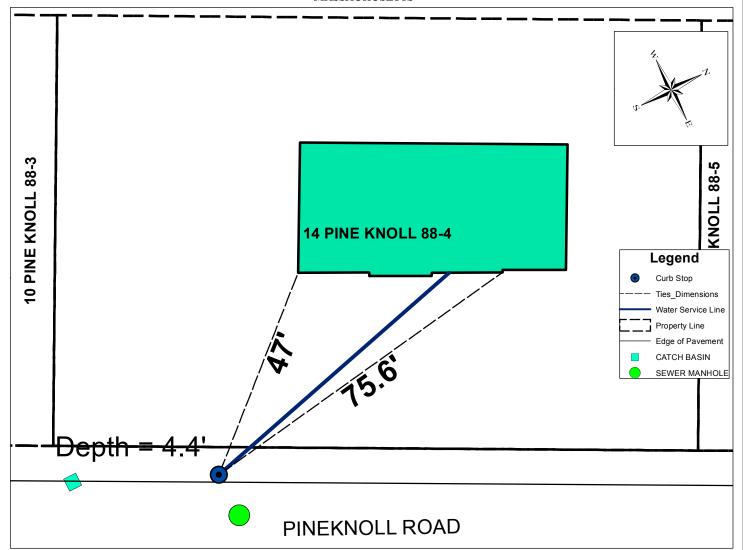

## 14 Pineknoll Rd

## TOWN OF LEXINGTON

MASSACHUSETTS

| Address                | Map and Lot                   | Permit Number  | Contractor Name           | Inspector |
|------------------------|-------------------------------|----------------|---------------------------|-----------|
| 14 Pineknoll Rd        | 88-4                          | 6107           | McLaughlin, James M. Inc. | msprague  |
|                        |                               |                |                           |           |
| Date                   | Material                      | Depth of Cover | Amount                    |           |
| 4/21/2015              | 3/4" Copper type "k"          | 4.4 ft         | 1 ft                      |           |
|                        | 3/4" to 1" fitting            | 4.4 ft         | 1                         |           |
|                        | 1" Copper type "k"            | 4.4 ft         | 1 ft                      |           |
|                        | 1" Curb Valve and Buffalo Box | 4.4 ft         | 1                         |           |
|                        | 1" Copper type "k"            |                | 65 ft                     |           |
|                        |                               |                |                           |           |
|                        |                               |                |                           |           |
|                        |                               |                |                           |           |
| Type of work completed |                               |                |                           |           |

New 1" water service to house from curb stop. New house on lot old house removed.