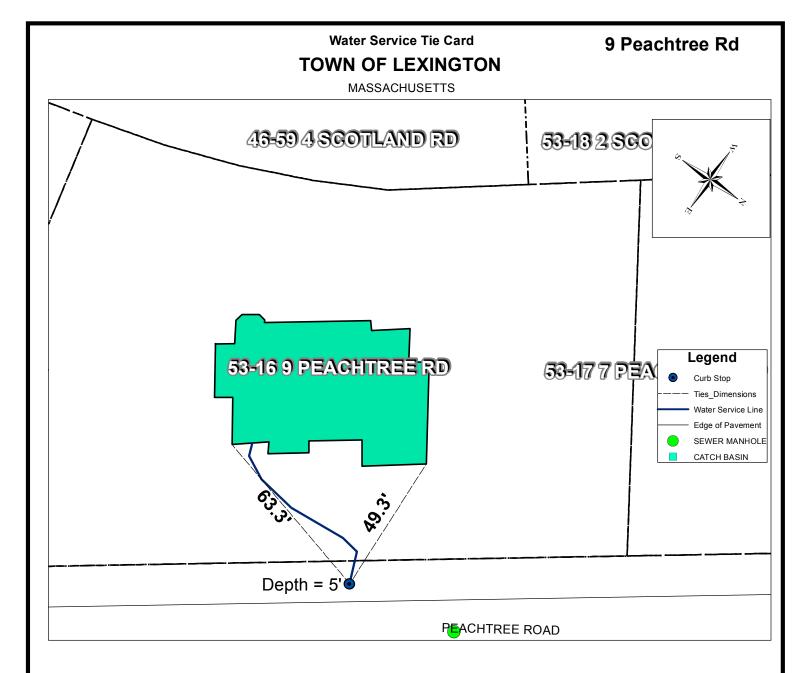

| Address                                                                           | Map and Lot                   | Permit Number  | Contractor Name           | Inspector |
|-----------------------------------------------------------------------------------|-------------------------------|----------------|---------------------------|-----------|
| 9 Peachtree Ln                                                                    | 53-16                         | 5805           | McLaughlin, James M. Inc. | dpavlik   |
|                                                                                   |                               |                |                           |           |
| Date                                                                              | Material                      | Depth of Cover | Amount                    |           |
| 4/28/2015                                                                         | 3/4" Copper type "k"          | 5 ft           | 0.5 ft                    |           |
|                                                                                   | 3/4" to 1" fitting            | 5 ft           | 1                         |           |
|                                                                                   | 1" Copper type "k"            | 5 ft           | 0.5 ft                    |           |
|                                                                                   | 1" Curb Valve and Buffalo Box | 5 ft           | 1                         |           |
|                                                                                   | 1" Copper type "k"            | 5 ft           | 70 ft                     |           |
|                                                                                   |                               |                |                           |           |
|                                                                                   |                               |                |                           |           |
|                                                                                   |                               |                |                           |           |
| Type of work completed                                                            |                               |                |                           |           |
| New 1" water service to house from curb stop. New house on lot old house removed. |                               |                |                           |           |