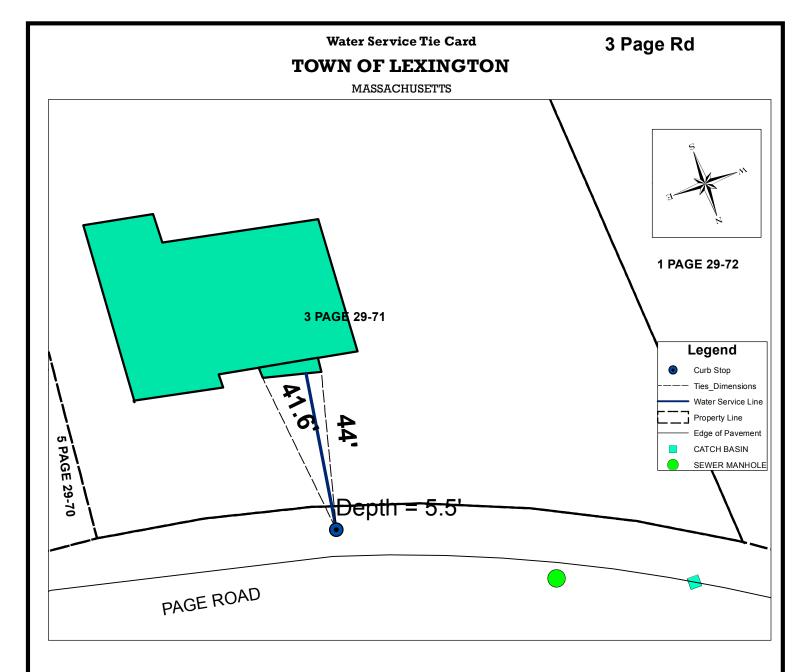

| Address                | Map and Lot                   | Permit Number  | Contractor Name   | Inspector |
|------------------------|-------------------------------|----------------|-------------------|-----------|
| 3 Page Rd              | 29-71                         | 6064           | Taylor Excavation | msprague  |
|                        |                               |                |                   |           |
| Date                   | Material                      | Depth of Cover | Amount            |           |
| 1/23/2015              | 3/4" Copper type "k"          | 5.5 ft         | 1 ft              |           |
|                        | 3/4" to 1" fitting            | 5.5 ft         | 1                 |           |
|                        | 1" Copper type "k"            | 5.5 ft         | 1 ft              |           |
|                        | 1" Curb Valve and Buffalo Box | 5.5 ft         | 1                 |           |
|                        | 1" Copper type "k"            |                | 48 ft             |           |
|                        |                               |                |                   |           |
|                        |                               |                |                   |           |
|                        |                               |                |                   |           |
| Type of work completed |                               |                |                   |           |

New 1" water service to house from curb stop. New house on lot old house removed.