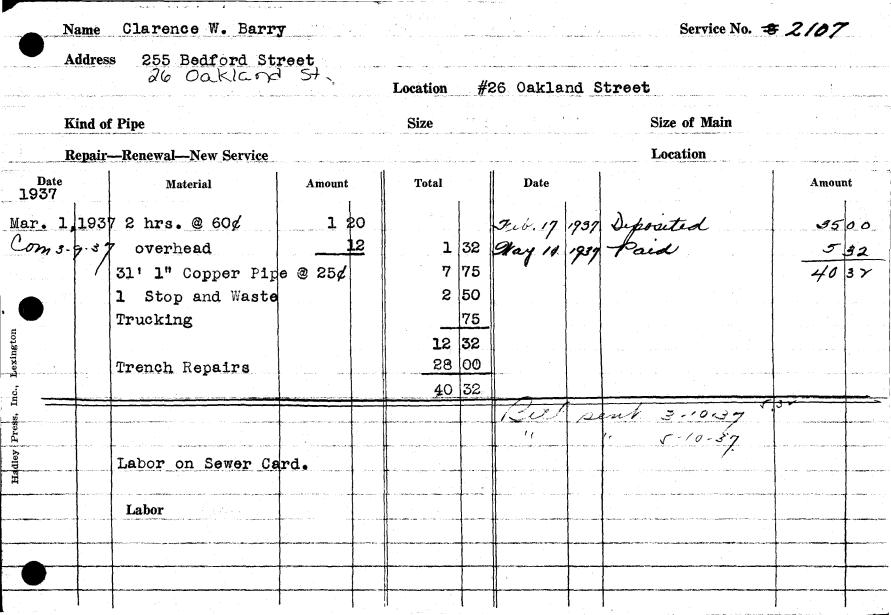

## WATER DIVISION

| Am't. of Estimate \$ 35.00  Am't. Paid \$ |     |   |         |          |         |    |   |                         |    |      | ÷     | Owner   |       |              |        | ر<br>   | 4              | zel m  |             |    |    | Barry<br>Hord St |     |          |         |     |
|-------------------------------------------|-----|---|---------|----------|---------|----|---|-------------------------|----|------|-------|---------|-------|--------------|--------|---------|----------------|--------|-------------|----|----|------------------|-----|----------|---------|-----|
|                                           |     |   |         |          |         | ;  |   |                         |    |      |       | Address |       |              | ,<br>a |         |                | 0<br>K |             | B  | La | 4                | Ю-7 | L.       | SI      |     |
| Builder                                   |     |   |         |          |         |    |   |                         |    |      |       |         |       |              |        | -       | L              | xi     | n           | 51 | 0  |                  | · . | <u>,</u> | - 0     | 633 |
|                                           | ·.  |   |         |          | <u></u> |    |   |                         | SI | ketc | h o   | f Se    | rvice | He           | re     |         |                |        | <del></del> |    |    | ====             |     |          | <u></u> |     |
|                                           |     |   | 1       |          | 1       | 1  |   | 11                      | -  | 2    | 1     |         |       | 1            | H      | $\prod$ |                | -      | 1           |    |    | 11               |     | _        |         |     |
|                                           |     |   | $\perp$ |          | 1       | +  |   |                         |    | 5    |       | C       |       | $\downarrow$ |        |         | 1              |        | 1           |    |    | +                |     | <u> </u> |         |     |
|                                           |     |   |         |          |         | 1  |   |                         | -  |      |       |         |       | 1            |        |         |                |        | 1           |    |    |                  | 1   | -        |         |     |
|                                           |     |   | $\pm$   |          | 1       |    |   |                         | 7  |      | $\pm$ |         |       | $\perp$      |        |         | $ \downarrow $ |        | $\perp$     |    |    |                  |     | _        |         |     |
|                                           | -   | - | +       | $\dashv$ | -       | -  |   | +-                      | -  |      | -     | + //    | X)    |              | 116    | 12      | -              | ++     | $\dashv$    | +- | -  | +                | +   | -        |         |     |
| 't                                        |     |   | 1       |          | 1       |    |   | $\downarrow \downarrow$ |    | -    | 1     |         |       | 1            | 1      |         | $\downarrow$   | 1-1    | 4           | 1  |    | $\downarrow$     |     | -<br>-   |         |     |
|                                           | -+- |   | +       | ╁╌┼      | +       | +- | + | +-1                     | -  | +    | +     | *       | 7-1   | +            | -      |         | -              | 1-1    | - -         |    | -  | ++               | +   |          |         |     |