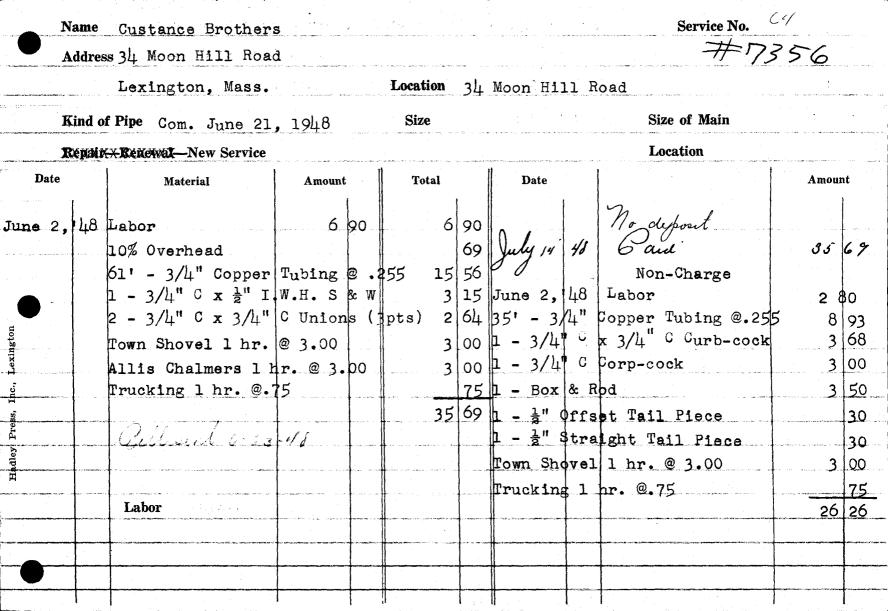

| DA | Т   | E | <u> </u> |
|----|-----|---|----------|
|    | • • | _ |          |

## TOWN OF LEXINGTON-BOARD OF PUBLIC WORKS

## WATER DIVISION

| The undersigned applies f comply with the rules and re | or a supply of water at<br>gulations as now, or at an | No              | St. and here ished by the Board of Selectm | by agrees to en. |
|--------------------------------------------------------|-------------------------------------------------------|-----------------|--------------------------------------------|------------------|
| Am't. of Estimate \$                                   | - <u>-</u>                                            | Owner           |                                            |                  |
| Am't. Paid \$                                          | ——————————————————————————————————————                | Address         |                                            |                  |
| Builder                                                |                                                       |                 |                                            |                  |
|                                                        | Sketch                                                | of Service Here |                                            |                  |
| Connection made in                                     |                                                       | _Street.        | Work completed                             | 19               |
| Remarks:                                               |                                                       |                 |                                            |                  |