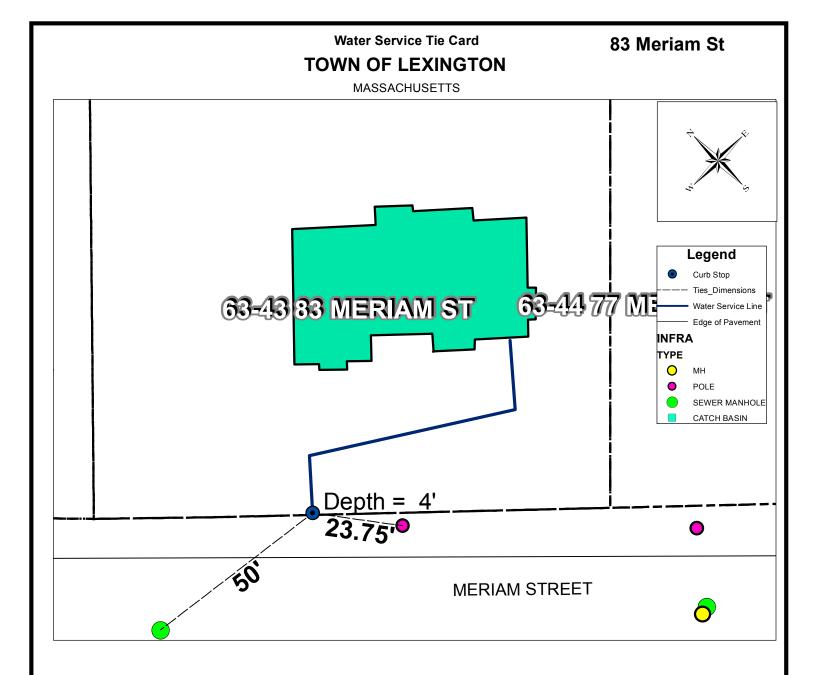

| Address                                                                           | Map and Lot                   | Permit Number  | Contractor Name       | Inspector |
|-----------------------------------------------------------------------------------|-------------------------------|----------------|-----------------------|-----------|
| 83 Meriam                                                                         | 63-43                         | 6341           | Arlex Oil Corporation | msprague  |
|                                                                                   |                               |                |                       |           |
| Date                                                                              | Material                      | Depth of Cover | Amount                |           |
| 9/17/2015                                                                         | 1" Curb Valve and Buffalo Box | 4 ft           | 1                     |           |
|                                                                                   | 1" Copper type "k"            | 4 ft           | 87 ft to HSE          |           |
|                                                                                   |                               |                |                       |           |
|                                                                                   |                               |                |                       |           |
|                                                                                   |                               |                |                       |           |
|                                                                                   |                               |                |                       |           |
|                                                                                   |                               |                |                       |           |
|                                                                                   |                               |                |                       |           |
| Type of work completed                                                            |                               |                |                       |           |
| New 1" water service to house from curb stop. New house on lot old house removed. |                               |                |                       |           |