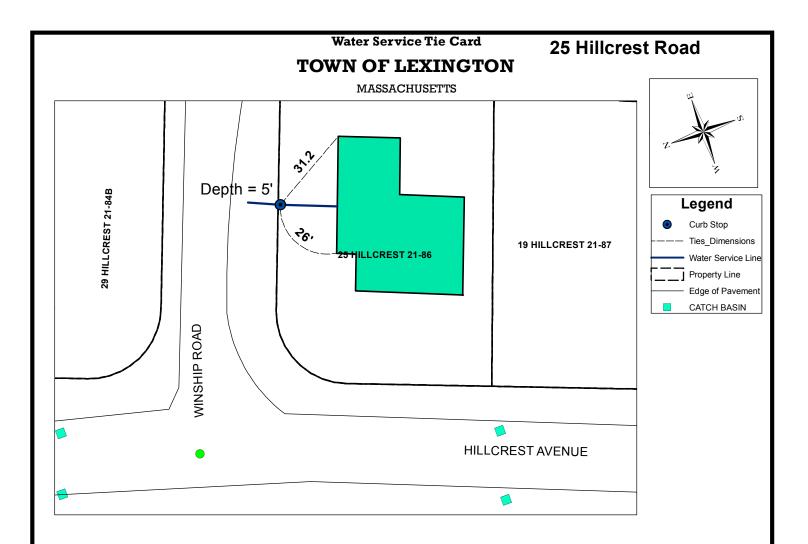

| Address                | Map and Lot                   | Permit Number  | Contractor Name | Inspector |
|------------------------|-------------------------------|----------------|-----------------|-----------|
| 25 Hillcrest Ave       | 21-86                         | 5860           | C&K Trucking    | dpavlik   |
|                        |                               |                |                 | msprague  |
| Date                   | Material                      | Depth of Cover | Amount          |           |
| 4/25/2014              | 1" Corp with saddle           | 5.0 ft         | 1               |           |
|                        | 1" Copper type "k"            | 5.0 ft         | 11 ft           |           |
|                        | 1" Curb Valve and Buffalo Box | 5.0 ft         | 1               |           |
|                        | 1" Copper type "k"            | 5.0 ft         | 20 ft           |           |
|                        |                               |                |                 |           |
|                        |                               |                |                 |           |
|                        |                               |                |                 |           |
|                        |                               |                |                 | Đ.        |
| Type of work completed |                               |                |                 |           |

New 1" water service to house from curb stop. New house on lot old house removed.