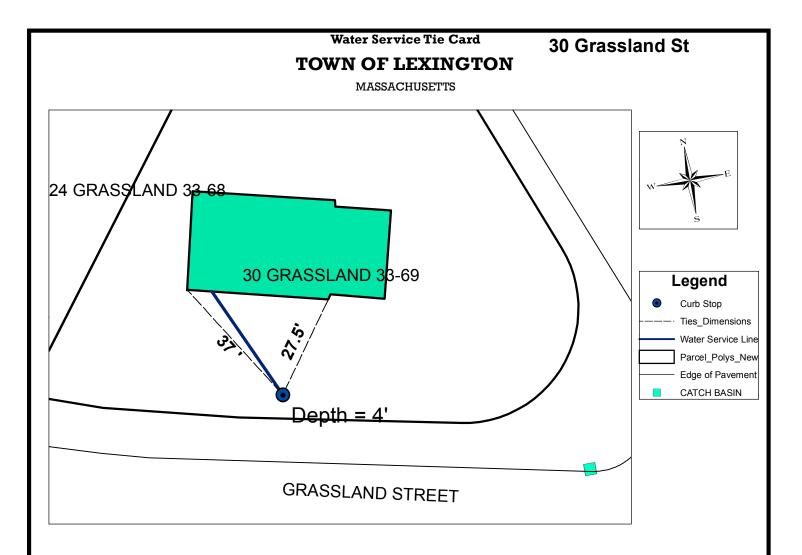

| Address                                                                           | Map and Lot                   | Permit Number  | Contractor Name     | Inspector |
|-----------------------------------------------------------------------------------|-------------------------------|----------------|---------------------|-----------|
| 30 Grassland St                                                                   | 33-69                         | 5866           | Bradley Landscaping | dpavlik   |
|                                                                                   |                               |                |                     | msprague  |
| Date                                                                              | Material                      | Depth of Cover | Amount              |           |
| 4/25/2014                                                                         | 3/4" Copper type "k"          | 4.0 ft         | 6"                  |           |
|                                                                                   | 3/4" to 1" fitting            | 4.0 ft         | 1                   |           |
|                                                                                   | 1" Copper type "k"            | 4.0 ft         | 1 ft                |           |
|                                                                                   | 1" Curb Valve and Buffalo Box | 5.5 ft         | 32 ft to house      |           |
|                                                                                   |                               |                |                     |           |
|                                                                                   |                               |                |                     |           |
|                                                                                   |                               |                |                     |           |
| 1                                                                                 |                               |                |                     | 1         |
| Type of work completed                                                            |                               |                |                     |           |
| New 1" water service to house from curb stop. New house on lot old house removed. |                               |                |                     |           |