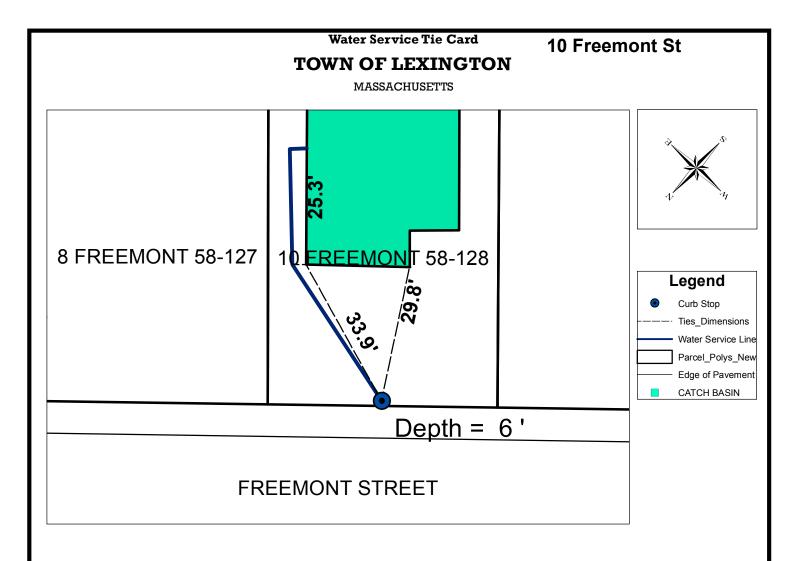

| Address                                                                           | Map and Lot                   | Permit Number  | Contractor Name           | Inspector |
|-----------------------------------------------------------------------------------|-------------------------------|----------------|---------------------------|-----------|
| 10 Freemont St                                                                    | 58-128                        | 5767           | McLaughlin, James M. Inc. | dpavlik   |
|                                                                                   |                               |                |                           | msprague  |
| Date                                                                              | Material                      | Depth of Cover | Amount                    |           |
| 9/15/2014                                                                         | 3/4" Copper type "k"          | 6 ft           | 6"                        |           |
|                                                                                   | 3/4" to 1" fitting            | 6 ft           | 1                         |           |
|                                                                                   | 1" Copper type "k"            | 6 ft           | 1                         |           |
|                                                                                   | 1" Curb Valve and Buffalo Box | 6 ft           | 66 ft to HSE              |           |
|                                                                                   |                               |                |                           |           |
|                                                                                   |                               |                |                           |           |
|                                                                                   |                               |                |                           |           |
|                                                                                   |                               |                |                           |           |
| Type of work completed                                                            |                               |                |                           |           |
| New 1" water service to house from curb stop. New house on lot old house removed. |                               |                |                           |           |
|                                                                                   |                               |                |                           |           |