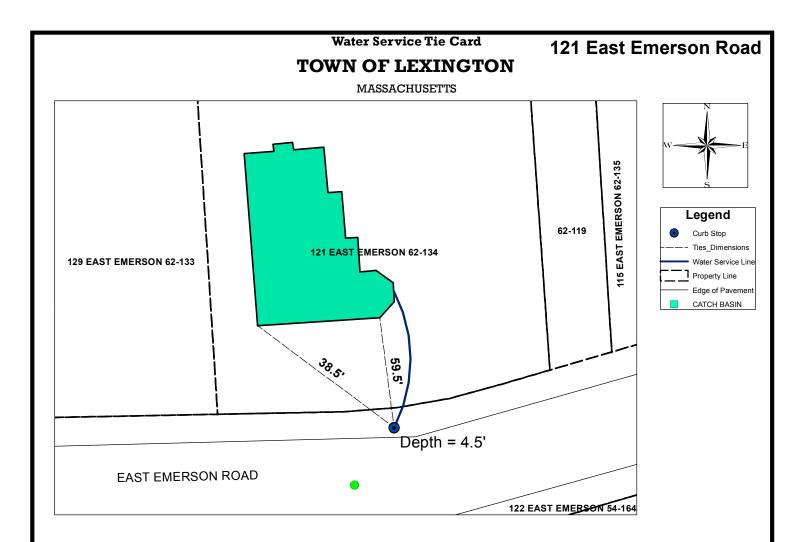

| Address                | Map and Lot                   | Permit Number  | Contractor Name                 | Inspector - |
|------------------------|-------------------------------|----------------|---------------------------------|-------------|
| 121 East Emerson       | 62-134                        | 5607           | Tocci, Sean S. Excavating, Inc. | dpavlik     |
|                        |                               |                |                                 |             |
| Date                   | Material                      | Depth of Cover | Amount                          |             |
| 4/25/2014              | 3/4" Copper type "k"          | 4.5 ft         | 6"                              |             |
|                        | 3/4" to 1" fitting            | 4.5 ft         | 1                               |             |
|                        | 1" Copper type "k"            | 4.5 ft         | 1                               |             |
|                        | 1" Curb Valve and Buffalo Box | 4.5 ft         | 38 feet to house                |             |
|                        |                               |                |                                 |             |
|                        |                               |                |                                 |             |
|                        |                               |                |                                 |             |
|                        |                               |                |                                 |             |
| Type of work completed |                               |                |                                 |             |

New 1" water service to house from curb stop. New house on lot old house removed.