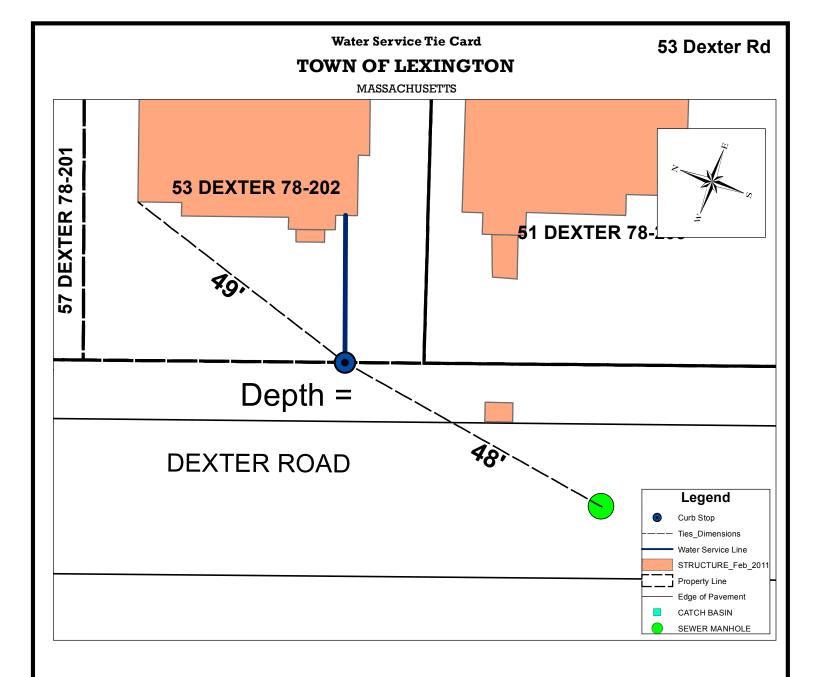

| Address                                                       | Map and Lot                   | Permit Number  | Contractor Name           | Inspector |
|---------------------------------------------------------------|-------------------------------|----------------|---------------------------|-----------|
| 53 Dexter Rd                                                  | 78-202                        | 5881           | McLaughlin, James M. Inc. | msprague  |
|                                                               |                               |                |                           |           |
| Date                                                          | Material                      | Depth of Cover | Amount                    |           |
| 9/15/2014                                                     | Corporation                   | 5 ft           | 1                         |           |
|                                                               | 1" Curb Valve and Buffalo Box | 4 ft           | 1                         |           |
|                                                               | 1" Copper type "k"            |                | 25.5 ft to HSE            |           |
|                                                               |                               |                |                           |           |
|                                                               |                               |                |                           |           |
|                                                               |                               |                |                           |           |
|                                                               |                               |                |                           |           |
|                                                               |                               |                |                           |           |
| Type of work completed                                        |                               |                |                           |           |
| Repair and replace water line from house to curb and to main. |                               |                |                           |           |