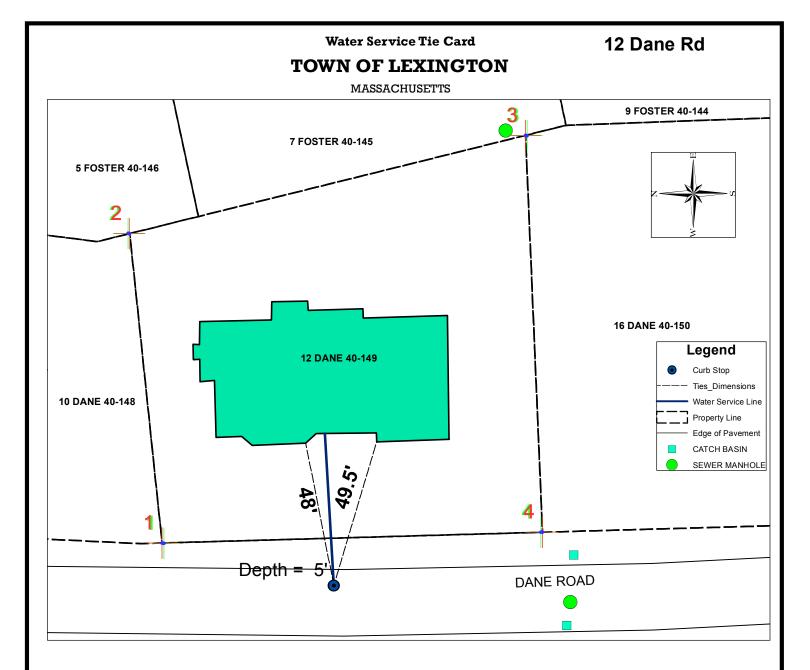

| Address                                                       | Map and Lot                   | Permit Number  | Contractor Name      | Inspector |
|---------------------------------------------------------------|-------------------------------|----------------|----------------------|-----------|
| 12 Dane Rd                                                    | 40-149                        | 6039           | G. Henderson Co. Inc | msprague  |
|                                                               |                               |                |                      |           |
| Date                                                          | Material                      | Depth of Cover | Amount               |           |
| 1/5/2015                                                      | Corporation                   | 5 ft           | 1                    |           |
|                                                               | 1" Curb Valve and Buffalo Box | 4 ft           | 1                    |           |
|                                                               | 1" Copper type "k"            |                | 34.5 ft to HSE       |           |
|                                                               |                               |                |                      |           |
|                                                               |                               |                |                      |           |
|                                                               |                               |                |                      |           |
|                                                               |                               |                |                      |           |
|                                                               |                               |                |                      |           |
| Type of work completed                                        |                               |                |                      |           |
| Repair and replace water line from house to curb and to main. |                               |                |                      |           |