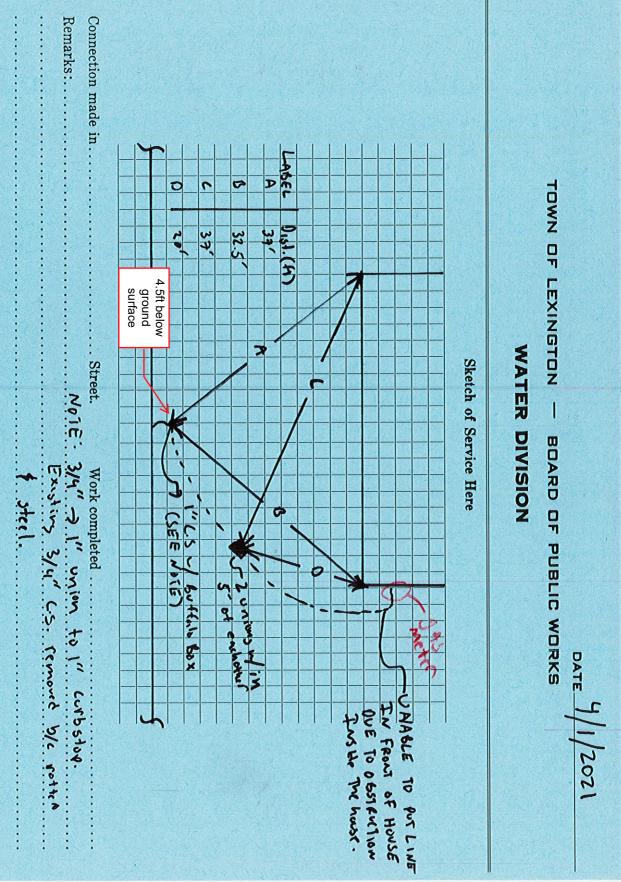

| Service No. W-20-82    |              |          |                            | Amount   |               |                  |           |             |   |                       |               |          |  |                                          |  |                                                                                                                                                                                                                                                                                                                                                                                                                                                                                                                                                                                                                                                                                                                                                                                                                                                                                                                                                                                                                                                                                                                                                                                                                                                                                                                                                                                                                                                                                                                                                                                                                                                                                                                                                                                                                                                                                                                                                                                                                                                                                                                               |
|------------------------|--------------|----------|----------------------------|----------|---------------|------------------|-----------|-------------|---|-----------------------|---------------|----------|--|------------------------------------------|--|-------------------------------------------------------------------------------------------------------------------------------------------------------------------------------------------------------------------------------------------------------------------------------------------------------------------------------------------------------------------------------------------------------------------------------------------------------------------------------------------------------------------------------------------------------------------------------------------------------------------------------------------------------------------------------------------------------------------------------------------------------------------------------------------------------------------------------------------------------------------------------------------------------------------------------------------------------------------------------------------------------------------------------------------------------------------------------------------------------------------------------------------------------------------------------------------------------------------------------------------------------------------------------------------------------------------------------------------------------------------------------------------------------------------------------------------------------------------------------------------------------------------------------------------------------------------------------------------------------------------------------------------------------------------------------------------------------------------------------------------------------------------------------------------------------------------------------------------------------------------------------------------------------------------------------------------------------------------------------------------------------------------------------------------------------------------------------------------------------------------------------|
| RECORD                 |              |          |                            | Date     |               |                  |           |             |   |                       |               |          |  |                                          |  | A STATE OF |
| R SERVICE              |              |          |                            | Total    |               |                  |           |             |   | and the second second |               | <b>S</b> |  |                                          |  |                                                                                                                                                                                                                                                                                                                                                                                                                                                                                                                                                                                                                                                                                                                                                                                                                                                                                                                                                                                                                                                                                                                                                                                                                                                                                                                                                                                                                                                                                                                                                                                                                                                                                                                                                                                                                                                                                                                                                                                                                                                                                                                               |
| WATER                  |              |          |                            | Amount   |               | Ø                |           | Ð           |   | -52,                  | 0             |          |  |                                          |  |                                                                                                                                                                                                                                                                                                                                                                                                                                                                                                                                                                                                                                                                                                                                                                                                                                                                                                                                                                                                                                                                                                                                                                                                                                                                                                                                                                                                                                                                                                                                                                                                                                                                                                                                                                                                                                                                                                                                                                                                                                                                                                                               |
| Name IOVINO EXCAVATION | 14 Chase AVE |          | Repair-Renewal New Service | Material | ROAD -> HOUSE | 1" L.S-LAME BEAS | ODEN RISH | Buttule Box | • | 1" Type & Lapped      | 1" bans union |          |  |                                          |  |                                                                                                                                                                                                                                                                                                                                                                                                                                                                                                                                                                                                                                                                                                                                                                                                                                                                                                                                                                                                                                                                                                                                                                                                                                                                                                                                                                                                                                                                                                                                                                                                                                                                                                                                                                                                                                                                                                                                                                                                                                                                                                                               |
| Name T                 | Address      | Location | Repair                     | Date     | 1202/1/m      |                  |           |             |   |                       |               |          |  | 1. 1. 1. 1. 1. 1. 1. 1. 1. 1. 1. 1. 1. 1 |  |                                                                                                                                                                                                                                                                                                                                                                                                                                                                                                                                                                                                                                                                                                                                                                                                                                                                                                                                                                                                                                                                                                                                                                                                                                                                                                                                                                                                                                                                                                                                                                                                                                                                                                                                                                                                                                                                                                                                                                                                                                                                                                                               |

Name

Lexington

Hadley l'ress, Inc.,

14 Chase Address

Service No. 545 42404

Location 14 Chase Ave.

Kind of Pipe

Size