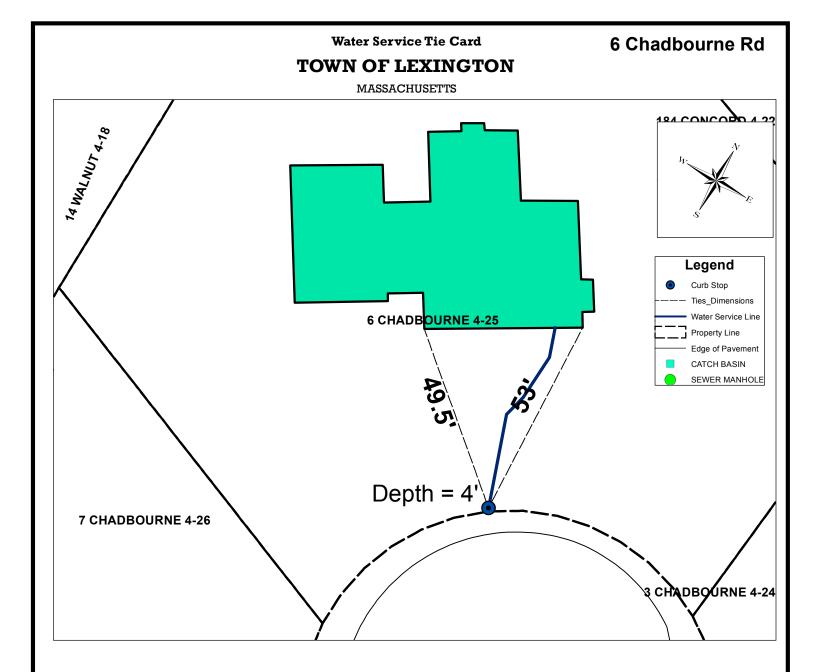

| Address                | Map and Lot                   | Permit Number  | Contractor Name         | Inspector |
|------------------------|-------------------------------|----------------|-------------------------|-----------|
| 6 Chadbourne Rd        | 4-25                          | 6033           | J Devincent Landscaping | msprague  |
|                        |                               |                |                         |           |
| Date                   | Material                      | Depth of Cover | Amount                  |           |
| 12/19/2014             | 3" Copper type "k"            | 4 ft           | 1 ft                    |           |
|                        | 3" to 1" fitting              | 4 ft           | 1                       |           |
|                        | 1" Copper type "k"            | 4 ft           | 1 ft                    |           |
|                        | 1" Curb Valve and Buffalo Box | 4 ft           | 1                       |           |
|                        | 1" Copper type "k"            |                | 51'                     |           |
|                        |                               |                |                         |           |
|                        |                               |                |                         |           |
|                        |                               |                |                         |           |
| Type of work completed |                               |                |                         |           |

New 1" water service to house from curb stop. New house on lot old house removed.