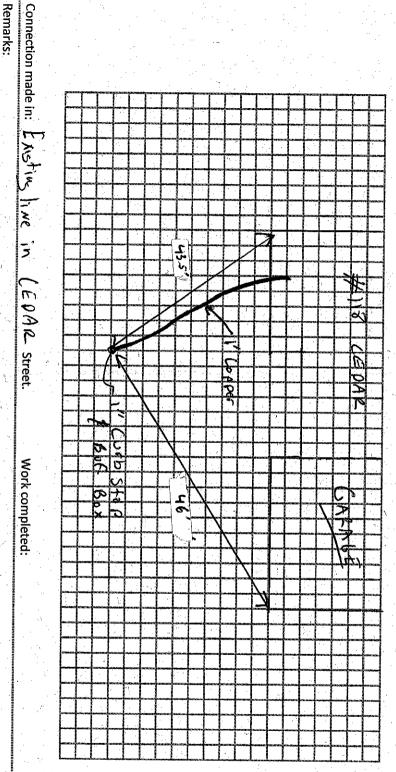

## SKETCH OF SERVICE HERE

Water Service Record

Service No. W-21-2

Name JAMES McLasshin Inc.

Repair A Kenewal New Service

Location

CEDAR Street Address

Amount Date Total せると Amount OPEN RISH C. Stop 1" TYDEK COppol ROAD -> HOUSE 1" CAMP. BEASS Material 12/62/12 Date