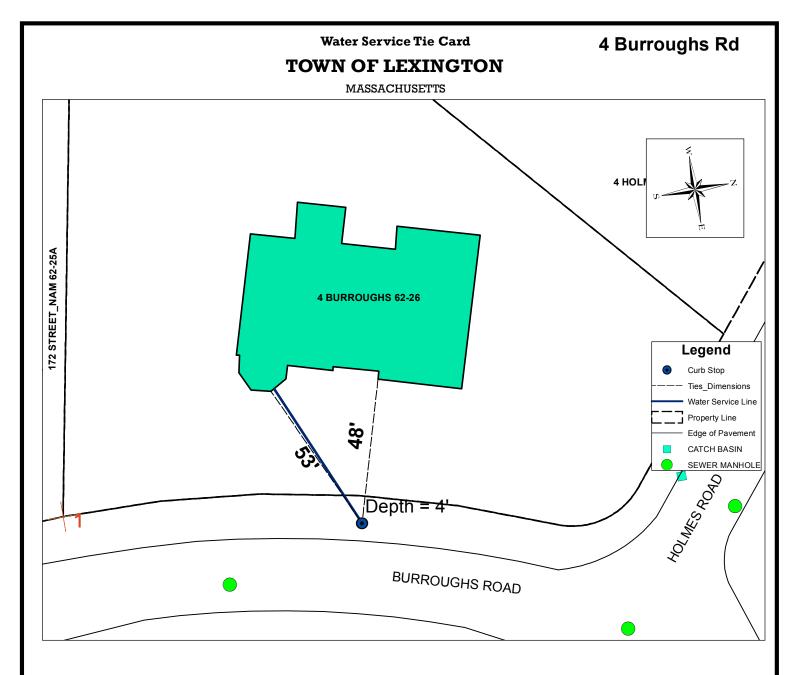

| Address                                                                           | Map and Lot                   | Permit Number  | Contractor Name      | Inspector |
|-----------------------------------------------------------------------------------|-------------------------------|----------------|----------------------|-----------|
| 4 Burroughs                                                                       | 62-26                         | 6048           | J. W. Sullivan Corp. | msprague  |
|                                                                                   |                               |                |                      |           |
| Date                                                                              | Material                      | Depth of Cover | Amount               |           |
| 1/16/2015                                                                         | 3/4" Copper type "k"          | 4 ft           | 1 ft                 |           |
|                                                                                   | 3/4" to 1" fitting            | 4 ft           | 1                    |           |
|                                                                                   | 1" Copper type "k"            | 4 ft           | 1 ft                 |           |
|                                                                                   | 1" Curb Valve and Buffalo Box | 4 ft           | 1                    |           |
|                                                                                   | 1" Copper type "k"            | 5 ft           | 56 ft                |           |
|                                                                                   |                               |                |                      |           |
|                                                                                   |                               |                |                      |           |
|                                                                                   |                               |                |                      |           |
| Type of work completed                                                            |                               |                |                      |           |
| New 1" water service to house from curb stop. New house on lot old house removed. |                               |                |                      |           |
|                                                                                   |                               |                |                      |           |
|                                                                                   |                               |                |                      |           |