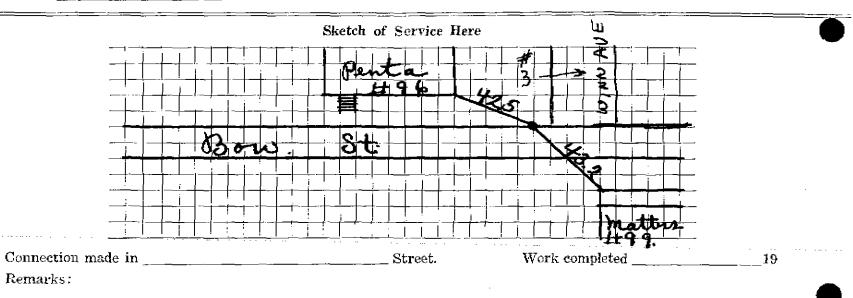

Name Ferri's (Garden) Address Bow St.

Location

Bow St.

Kind of Pipe

LexIngton

Inc.,

T''''''

Hadley

## Size of Main

Service No. 365

Location

Repair-Renewal-New Service

| Date           | Material | Amount | Total | Date |        | . Amount |
|----------------|----------|--------|-------|------|--------|----------|
|                | · · · ·  |        |       |      |        |          |
|                |          |        |       |      |        |          |
|                |          |        |       |      |        |          |
| Tess, 1.06., L |          |        |       |      |        |          |
| 1.1 Yeller     |          |        |       |      |        |          |
|                | Labor    |        |       |      | •<br>• |          |
| •              |          |        |       |      |        |          |