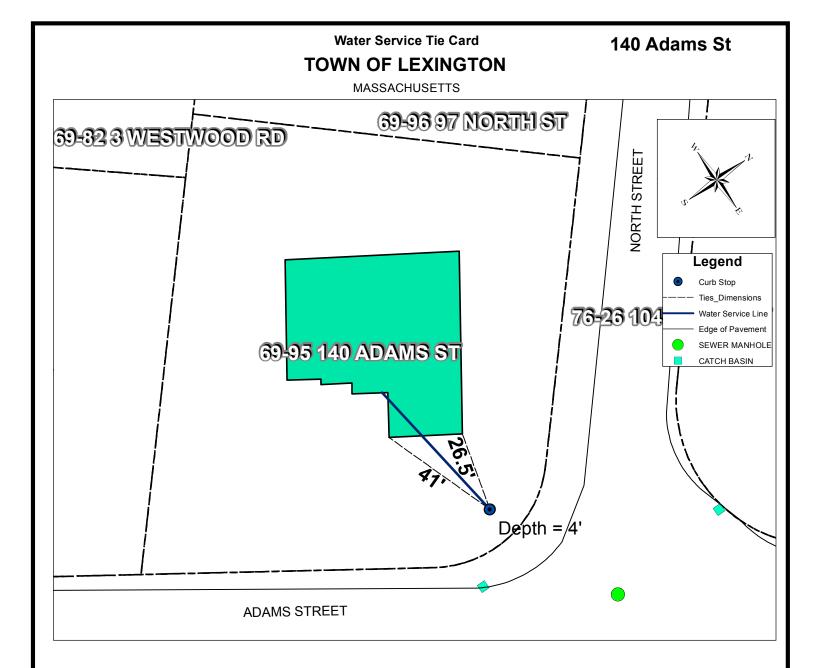

| Address                                                                           | Map and Lot                   | Permit Number  | Contractor Name           | Inspector |
|-----------------------------------------------------------------------------------|-------------------------------|----------------|---------------------------|-----------|
| 140 Adams St                                                                      | 69-95                         | 6339           | McLaughlin, James M. Inc. | msprague  |
|                                                                                   |                               |                |                           |           |
| Date                                                                              | Material                      | Depth of Cover | Amount                    |           |
| 8/17/2015                                                                         | 1" Curb Valve and Buffalo Box | 4 ft           | 1                         |           |
|                                                                                   | 1" Copper type "k"            | 4 ft           | 50 ft to HSE              |           |
|                                                                                   |                               |                |                           |           |
|                                                                                   |                               |                |                           |           |
|                                                                                   |                               |                |                           |           |
|                                                                                   |                               |                |                           |           |
|                                                                                   |                               |                |                           |           |
|                                                                                   |                               |                |                           |           |
| Type of work completed                                                            |                               |                |                           |           |
| New 1" water service to house from curb stop. New house on lot old house removed. |                               |                |                           |           |