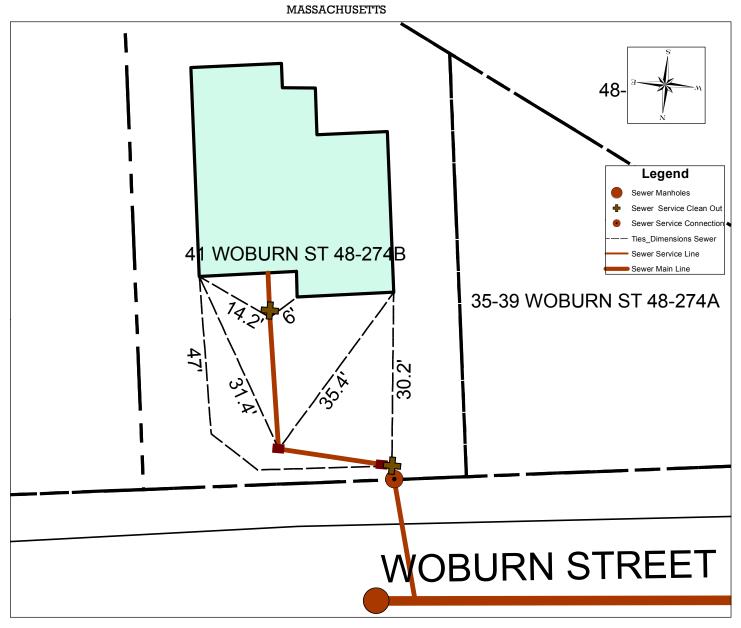

| Address          | Map and Lot           | Permit Number  | Contractor Name           | Inspector |
|------------------|-----------------------|----------------|---------------------------|-----------|
| 41 Woburn Street | 48 - 274B             | 5353           | McLaughlin                | dpavlik   |
| Date             | Material              | Depth of Cover | Amount                    |           |
| 10/8/13          | 6x6 AC to PVC Fern Co | 4.5 ft         | Connect to existing stub  |           |
|                  | 45 degree bend 6" PVC | 4.5 ft         | Connect to Fern Co.       |           |
|                  | 6" PVC Clean Out      | 4.5 ft         | Connect to 45 degree bend |           |
|                  | 6 " PVC               | 4.5 ft         | 23.5 Feet to bend         |           |
|                  | 45 degree bend 6" PVC | 4.0 ft         | 1                         |           |
|                  | 6 " PVC               | 4.0 ft         | 24 Feet to bend           |           |
|                  | 6" PVC Clean Out      | 4.0 ft         | Connect to 45 degree bend | I         |

Type of work completed

New 6" PVC sewer service installed to new house, connection to existing stub.