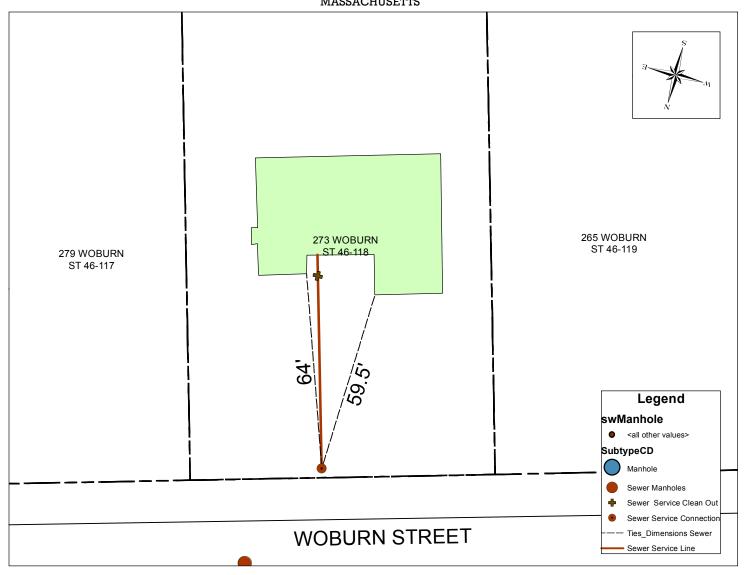

## TOWN OF LEXINGTON MASSACHUSETTS

Sewer Service Tie Card

| Address                | Map and Lot          | Permit Number  | Contractor Name            | Inspector |
|------------------------|----------------------|----------------|----------------------------|-----------|
| 273 Woburn St          | 46-118               | 6069           | McLaughlin, James M. Inc.  | msprague  |
|                        |                      |                |                            |           |
| Date                   | Material             | Depth of Cover | Amount                     |           |
| 3/19/2015              | 6x6 Fern Co          | 8 ft           | 1-Connect to existing stub |           |
|                        | 6" PVC Pipe - SDR 35 |                | 63.7 ft to Clean out       |           |
|                        | PVC Clean out        |                | 12 ft to HSE               |           |
|                        |                      |                |                            |           |
|                        |                      |                |                            |           |
|                        |                      |                |                            |           |
|                        |                      |                |                            |           |
|                        |                      |                |                            |           |
| Type of work completed |                      |                |                            |           |

New 6" PVC sewer service installed to new house, connection to existing stub at main.