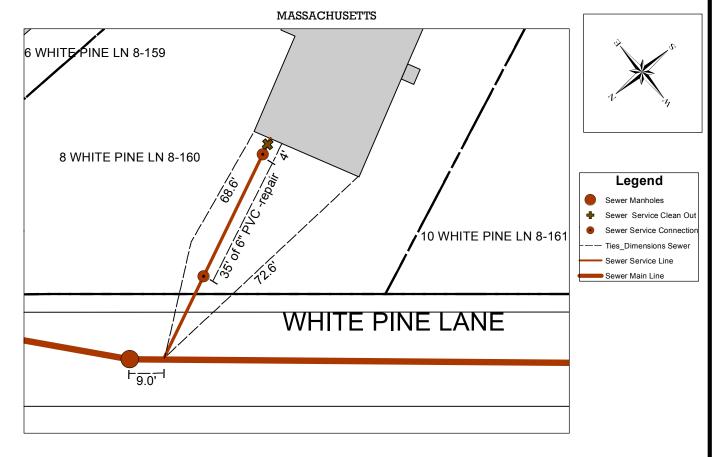

## **8 White Pine Lane**

## TOWN OF LEXINGTON

| Address           | Map and Lot | Permit Number | Contractor Name | Inspector |  |
|-------------------|-------------|---------------|-----------------|-----------|--|
| 8 White Pine Lane | 8-160       | 5538          | Santo           | dpavlik   |  |

| Date: 10/10/13 | Material              | Depth of Cover | Amount                   |
|----------------|-----------------------|----------------|--------------------------|
|                | 6x6 AC to PVC Fern Co | 2.5 ft         | Connect to existing stub |
|                | 6" PVC                | 3 ft           | 35 Feet to 4x6 Fern Co.  |
|                |                       |                |                          |
|                |                       |                | <del> </del>             |

Type of work completed

35 feet of new 6" PVC pipe installed to remove roots in joints of AC pipe.