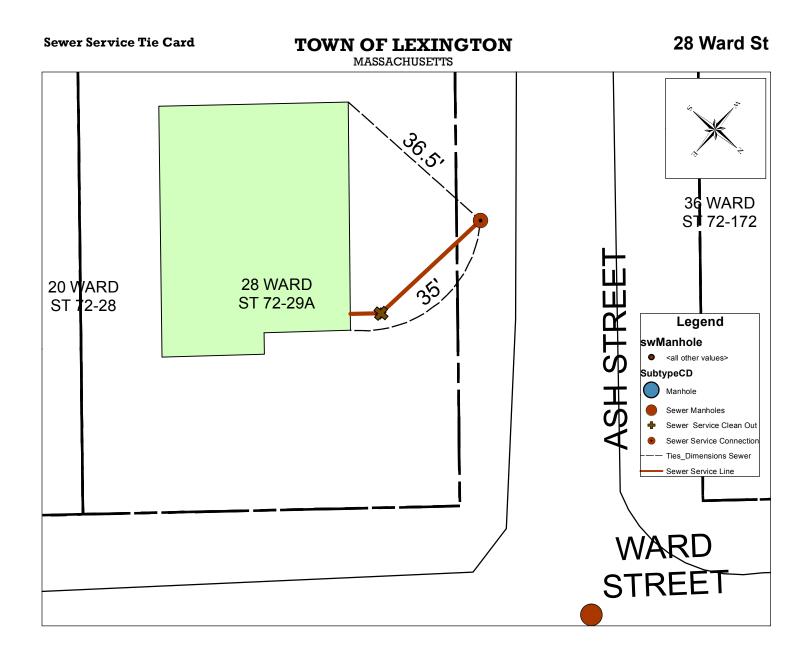

| Address        | Map and Lot             | Permit Number   | Contractor Name            | Inspector |
|----------------|-------------------------|-----------------|----------------------------|-----------|
| 28 Ward St     | 72-29A                  | 6037            | Eycon Construction         | msprague  |
|                |                         |                 |                            |           |
| Date           | Material                | Depth of Cover  | Amount                     |           |
| 1/5/2015       | 6x6 AC to PVC Fern Co   | 6 ft            | 1-Connect to existing stub |           |
|                | 6 " PVC Pipe - SDR 35   |                 | 28 ft to clean out         |           |
|                | 6" PVC Clean Out        | 6 ft            | 1                          |           |
|                |                         |                 |                            |           |
|                |                         |                 |                            |           |
|                |                         |                 |                            |           |
|                |                         |                 |                            |           |
|                |                         |                 |                            | 1         |
| Type of work c | ompleted                |                 |                            |           |
|                | cover convice installed | to now house of | opportion to ovicting stub |           |

New 6" PVC sewer service installed to new house, connection to existing stub.