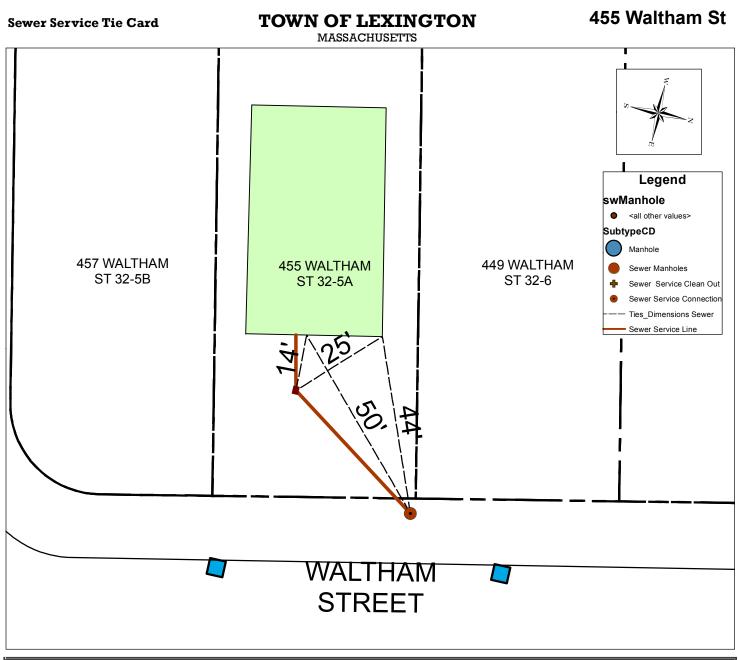

| Address                                                             | Map and Lot           | Permit Number  | Contractor Name            | Inspector |
|---------------------------------------------------------------------|-----------------------|----------------|----------------------------|-----------|
| 455 Waltham St                                                      | 32-5A                 | 6195           | lovino Excavating          | msprague  |
|                                                                     |                       |                |                            |           |
| Date                                                                | Material              | Depth of Cover | Amount                     |           |
| 6/25/2015                                                           | 6x6 PVC to AC Fern co | 4 ft           | 1-Connect to existing stub |           |
|                                                                     | 6" PVC Pipe - SDR 35  |                | 68.5 ft                    |           |
|                                                                     | 22° Bend              |                | 1                          |           |
|                                                                     | 6" PVC Pipe - SDR 35  |                | 40 ft                      |           |
|                                                                     | 45° Bend              |                | 1                          |           |
|                                                                     |                       |                |                            |           |
|                                                                     |                       |                |                            |           |
|                                                                     |                       |                |                            |           |
| Type of work completed                                              |                       |                |                            |           |
| New 6" PVC sewer service installed to new house, connection to main |                       |                |                            |           |