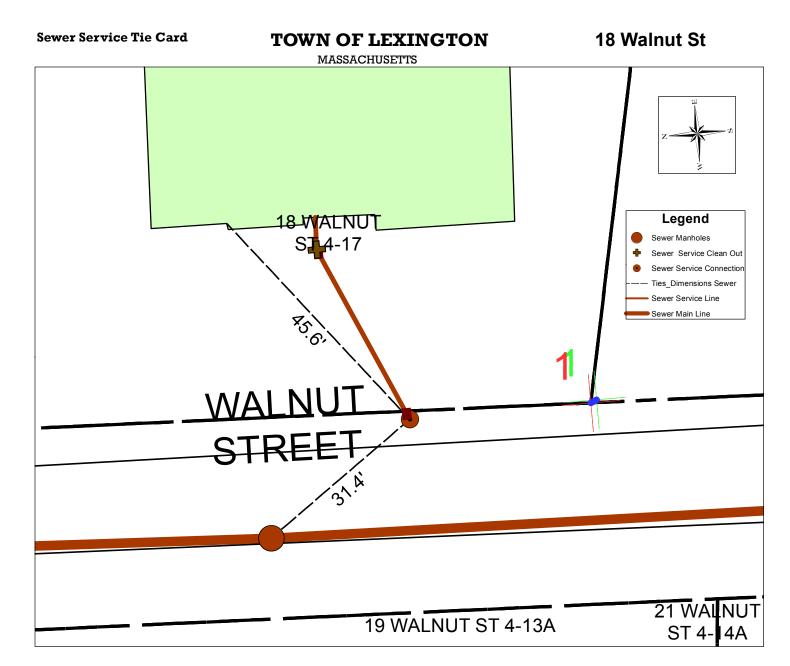

| Address                | Map and Lot           | Permit Number  | Contractor Name            | Inspector |
|------------------------|-----------------------|----------------|----------------------------|-----------|
| 18 Walnut St           | 4-17                  | 5887           | Caccavaro Const Inc        | dpavlik   |
|                        |                       |                |                            | msprague  |
| Date                   | Material              | Depth of Cover | Amount                     |           |
| 9/18/2014              | 6x6 AC to PVC Fern Co | 3.4 ft         | 1-Connect to existing stub |           |
|                        | 6 " PVC Pipe - SDR 35 |                | 34 ft to 22 degree bend    |           |
|                        | 22 degree PVC Bend    |                | 1                          |           |
|                        | PVC Clean Out         |                | 1                          |           |
|                        | 6 " PVC Pipe - SDR 35 | 8 ft           | 6 ft to HSE                |           |
|                        |                       |                |                            |           |
|                        |                       |                |                            |           |
|                        |                       |                |                            |           |
| Type of work completed |                       |                |                            | ]         |

New 6" PVC sewer service installed to new house, connection to existing stub.