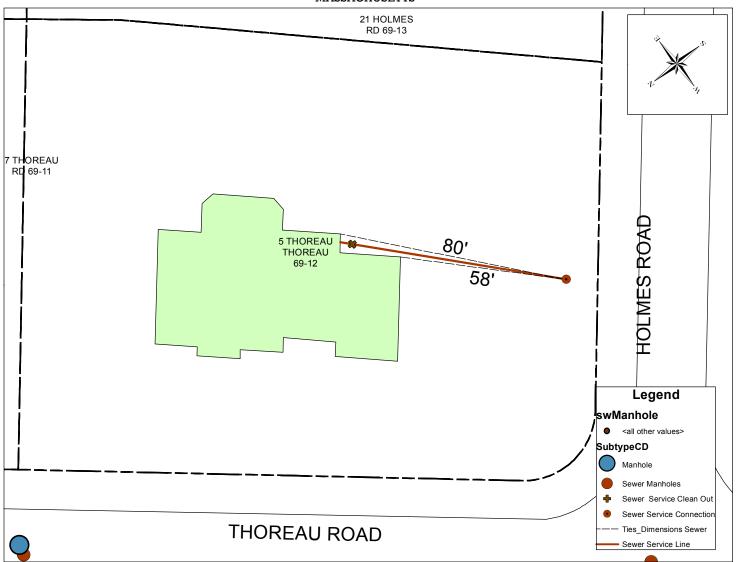

## TOWN OF LEXINGTON

Sewer Service Tie Card

MASSACHUSETTS

| Address          | Map and Lot           | Permit Number  | Contractor Name            | Inspector |
|------------------|-----------------------|----------------|----------------------------|-----------|
| 5 Thoreau Rd     | 69-12                 | 6071           | S&T Frotton, Inc.          | msprague  |
|                  |                       |                |                            |           |
| Date             | Material              | Depth of Cover | Amount                     |           |
| 4/17/2014        | 6x6 VC to PVC Fern Co |                | 1-Connect to existing stub |           |
|                  | 6 " PVC Pipe - SDR 35 | 5 ft           | 77 ft ft to CO             |           |
|                  |                       |                |                            |           |
|                  |                       |                |                            |           |
|                  |                       |                |                            |           |
|                  |                       |                |                            |           |
|                  |                       |                |                            |           |
|                  |                       |                |                            | 1         |
| Type of work com | npleted               |                |                            |           |

New 6" PVC sewer service installed to new house, connection to existing stub.